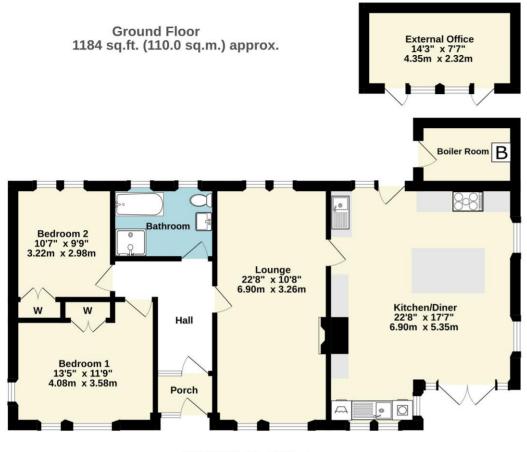

TOTAL FLOOR AREA: 1184 sq.ft. (110.0 sq.m.) approx. Whilst every attempt has been made to ensure the accuracy of the floopian contained here, measurements of doos, window, one may any other terms are approximate and no regionability is taken for any error, omission or mis-statement. This plan is for illustrative purposes only and should be used as such by any prospective purchaser. The services, systems and applaces: show have not been tested and no guarantee as to their operability or efficiency can be given. Made with Metropyce 2023