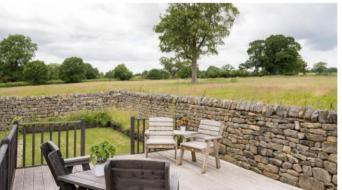

To the rear of the property there is a paved patio with outdoor store and small home office, as well as a spacious raised decked area to the rear where you can take in the stunning open countryside views.