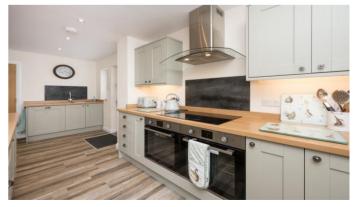

#### Description

Greenacres is an attractive stone bungalow with an idyllic cottage garden to the front and is approached via wooden gates. The generous driveway has ample parking for a number of cars. The living accommodation briefly comprises: a reception hall, spacious open plan living kitchen with fitted wall and base cupboards with integral appliances, sitting room with log burning stove, 2 double bedrooms and house bathroom.