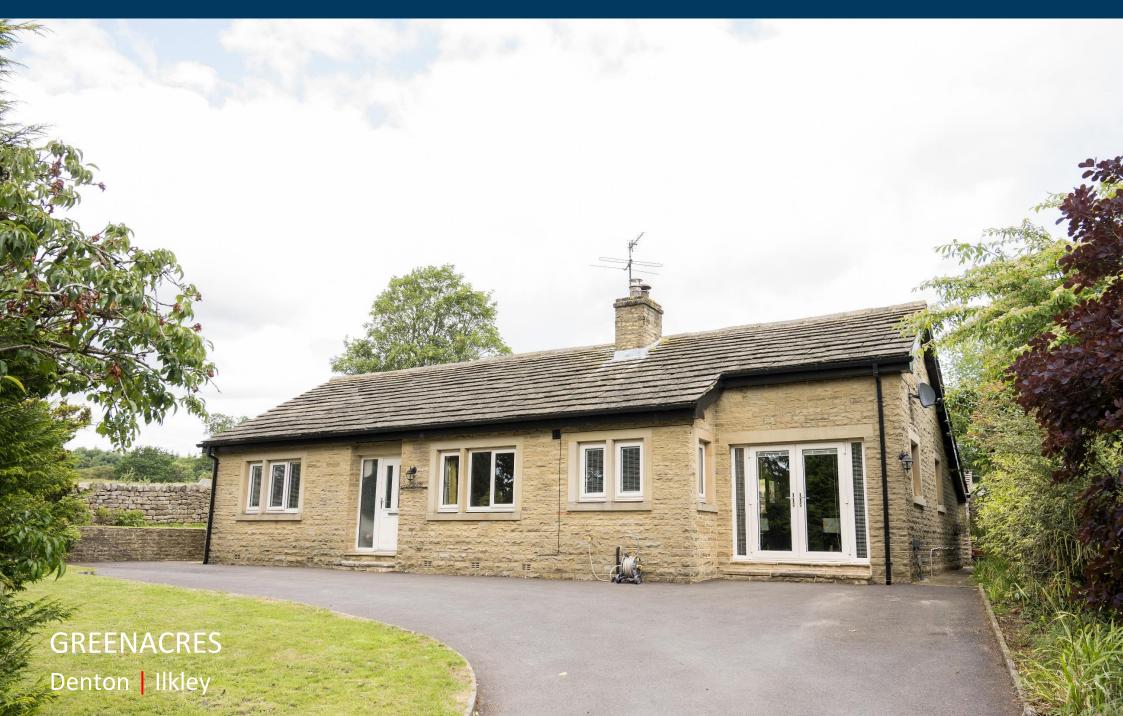

# GREENACRES

DENTON | ILKLEY | LS29 OHF

Ilkley 3 miles, Otley 5.9 miles, Harrogate 15 miles, Leeds Bradford Airport 9 miles, Skipton 12.3 miles.

DETACHED 2 BEDROOM BUNGALOW WITH AN AGRICULTURAL OCCUPANCY RESTRICTION, LOCATED WITHIN THE HEART OF THIS MUCH SOUGHT-AFTER RURAL HAMLET OF DENTON ONLY A SHORT DISTANCE FROM ILKLEY.

#### Description

Greenacres is an attractive stone bungalow with an idyllic cottage garden to the front and is approached via wooden gates. The generous driveway has ample parking for a number of cars. The living accommodation briefly comprises: a reception hall, spacious open plan living kitchen with fitted wall and base cupboards with integral appliances, sitting room with log burning stove, 2 double bedrooms and house bathroom.