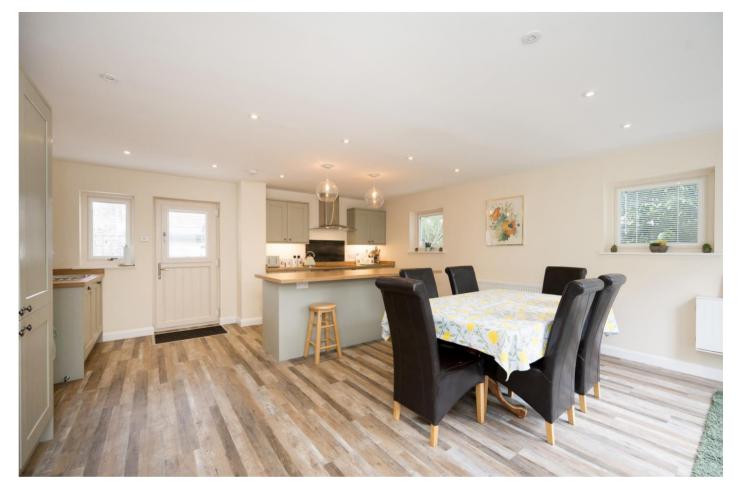

#### Description

Greenacres is an attractive stone bungalow with an idyllic cottage garden to the front and is approached via wooden gates. The generous driveway has ample parking for a number of cars. The living accommodation briefly comprises: a reception hall, spacious open plan living kitchen with fitted wall and base cupboards with integral appliances, sitting room with log burning stove, 2 double bedrooms and house bathroom.