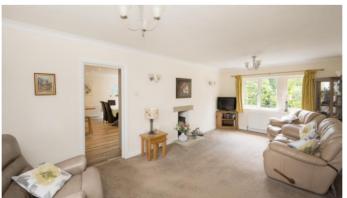

#### Description

Greenacres is an attractive stone bungalow with an idyllic cottage garden to the front and is approached via wooden gates. The generous driveway has ample parking for a number of cars. The living accommodation briefly comprises: a reception hall, spacious open plan living kitchen with fitted wall and base cupboards with integral appliances, sitting room with log burning stove, 2 double bedrooms and house bathroom.