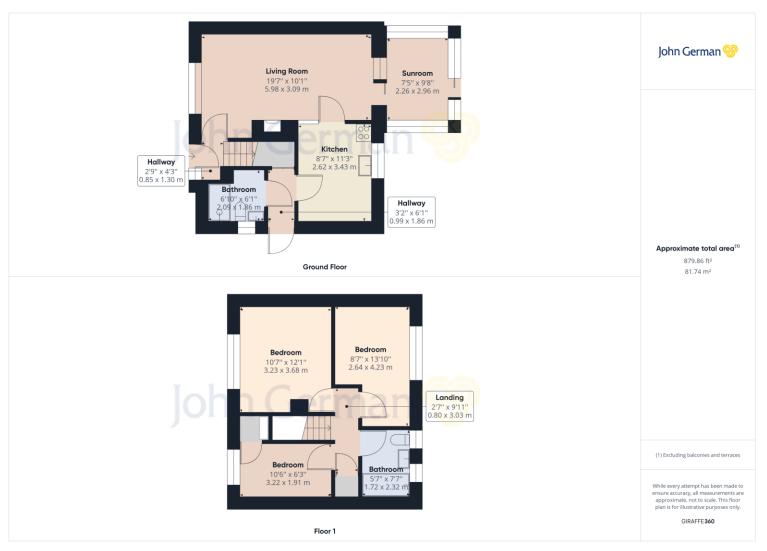

With a driveway to front and carport to side, the front door opens into the hallway with staircase off to first floor and door into a good sized lounge/dining room.

The lounge/diner has a fire surround providing the focal point patio and doors opening into a lean-to conservatory.

The kitchen is equipped with a range of base and eye level units with work surfaces over, space for appliances and window framing views across the rear garden. A door leads to a useful rear hall where there is a storage cupboard and a door to a ground floor shower room. A second door opens out into an enclosed carport with an up and over front entrance door and personal door to the rear garden.

To the first floor, the landing has a storage/airing cupboard and doors leading off to three bedrooms. All bedrooms share a main family bathroom.

The garden to the rear is generous in its proportion with shaped lawns, well established borders, two timber sheds and a greenhouse.