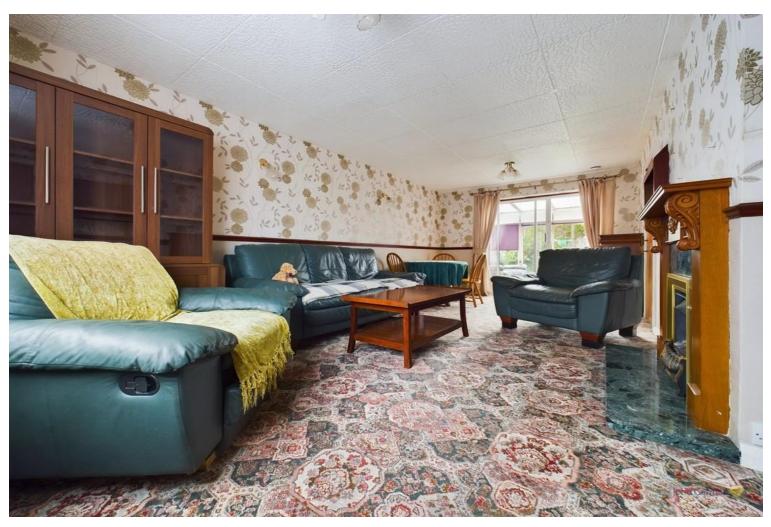

With a driveway to front and carport to side, the front door opens into the hallway with staircase off to first floor and door into a good sized lounge/dining room.

The lounge/diner has a fire surround providing the focal point patio and doors opening into a lean-to conservatory.