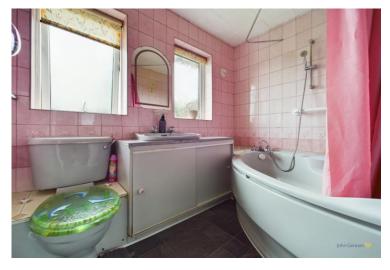

The kitchen is equipped with a range of base and eye level units with work surfaces over, space for appliances and window framing views across the rear garden. A door leads to a useful rear hall where there is a storage cupboard and a door to a ground floor shower room. A second door opens out into an enclosed carport with an up and over front entrance door and personal door to the rear garden.

To the first floor, the landing has a storage/airing cupboard and doors leading off to three bedrooms. All bedrooms share a main family bathroom.

The garden to the rear is generous in its proportion with shaped lawns, well established borders, two timber sheds and a greenhouse.