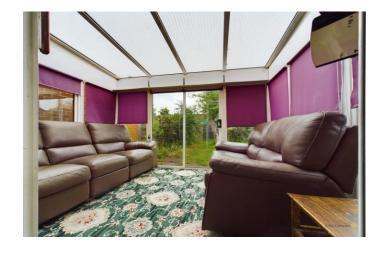

With a driveway to front and carport to side, the front door opens into the hallway with staircase off to first floor and door into a good sized lounge/dining room.

The lounge/diner has a fire surround providing the focal point patio and doors opening into a lean-to conservatory.