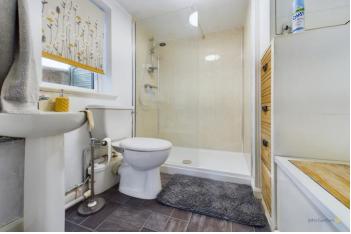

The kitchen is equipped with a range of base and eye level units with work surfaces over, space for appliances and window framing views across the rear garden. A door leads to a useful rear hall where there is a storage cupboard and a door to a ground floor shower room. A second door opens out into an enclosed carport with an up and over front entrance door and personal door to the rear garden.