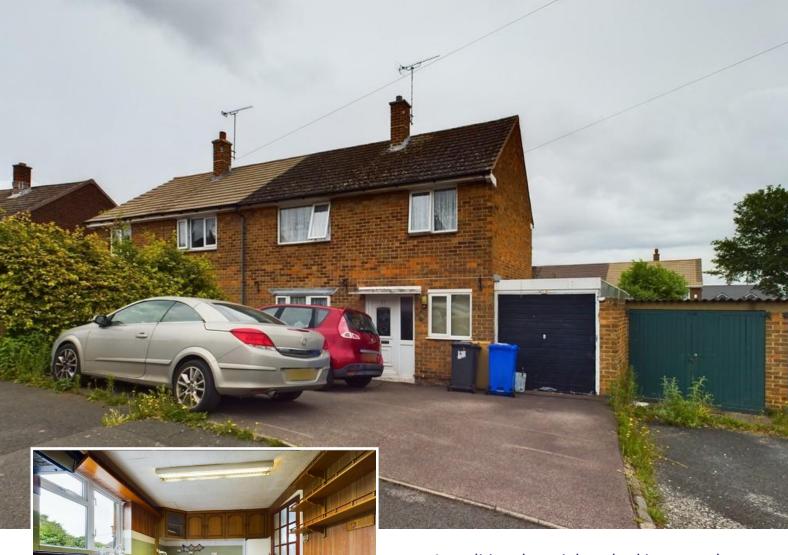

## Laburnum Road

Stapenhill, Burton-on-Trent, DE15 9QQ

A traditional semi detached in a popular residential location, ready for modernisation and perfect for a buyer seeking something to put their own stamp on. With drive, carport, three bedrooms, good size rear garden.

£170,000

Perfect for a buyer searching for a project and house to modernise and renovate in their own style, is this traditional semi detached in a popular location. Handily situated just a few minutes' drive from Burton-on-Trent town centre.

With a driveway to front and carport to side, the front door opens into the hallway with staircase off to first floor and door into a good sized lounge/dining room.

The lounge/diner has a fire surround providing the focal point patio and doors opening into a lean-to conservatory.

The kitchen is equipped with a range of base and eye level units with work surfaces over, space for appliances and window framing views across the rear garden. A door leads to a useful rear hall where there is a storage cupboard and a door to a ground floor shower room. A second door opens out into an enclosed carport with an up and over front entrance door and personal door to the rear garden.

To the first floor, the landing has a storage/airing cupboard and doors leading off to three bedrooms. All bedrooms share a main family bathroom.

The garden to the rear is generous in its proportion with shaped lawns, well established borders, two timber sheds and a greenhouse.