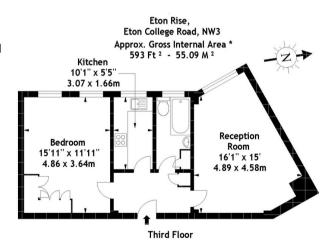

## ETON COLLEGE ROAD, NW3

£2,000 PCM

Generously Proportioned Throughout | One Bedroom Apartment | 593 Sq. Ft. | Third Floor with Lift | Purpose Built Building | Great Location for Both Belsize Park and Chalk Farm | Well Presented Throughout

Illustration For Identification Purposes Only. Not To Scale
\* As Defined by RICS - Code of Measuring Practice
| International Floorplans. | Tel 0094 115 345958 | Www.ifo.l.k

**ENERGY EFFICIENCY RATING C.**