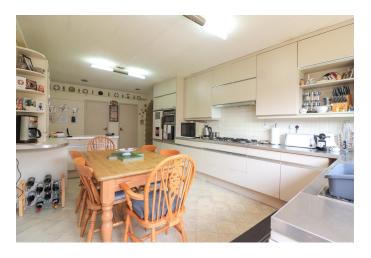

## **GROUND FLOOR**

As you step inside, you are greeted by an inviting entrance hall with large internal window. The ground floor offers an array of versatile living spaces, perfect for entertaining and relaxation. The large living area provides a comfortable space and overlooks the front and side elevation. Adjacent to the living area is a garden room and door into a separate dining room. A spacious breakfast kitchen provides an array of handless base and wall units, integrated appliances and superb storage space.