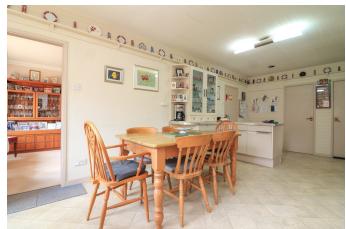

## **GROUND FLOOR**

As you step inside, you are greeted by an inviting entrance hall with large internal window. The ground floor offers an array of versatile living spaces, perfect for entertaining and relaxation. The large living area provides a comfortable space and overlooks the front and side elevation. Adjacent to the living area is a garden room and door into a separate dining room. A spacious breakfast kitchen provides an array of handless base and wall units, integrated appliances and superb storage space.