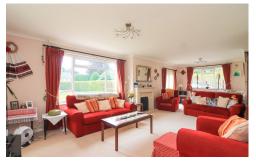

## **GROUND FLOOR**

As you step inside, you are greeted by an inviting entrance hall with large internal window. The ground floor offers an array of versatile living spaces, perfect for entertaining and relaxation. The large living area provides a comfortable space and overlooks the front and side elevation. Adjacent to the living area is a garden room and door into a separate dining room. A spacious breakfast kitchen provides an array of handless base and wall units, integrated appliances and superb storage space.