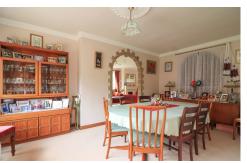

## **GROUND FLOOR**

As you step inside, you are greeted by an inviting entrance hall with large internal window. The ground floor offers an array of versatile living spaces, perfect for entertaining and relaxation. The large living area provides a comfortable space and overlooks the front and side elevation. Adjacent to the living area is a garden room and door into a separate dining room. A spacious breakfast kitchen provides an array of handless base and wall units, integrated appliances and superb storage space.