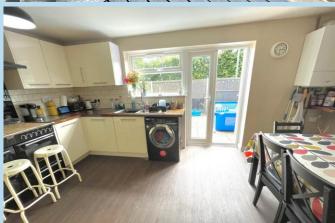

s Versatile Accommodation
- Ground Floor Cloakroom

- South Facing Rear Garden
- Council Tax Band 'D'
- EPC Rating:- 'D'

A spacious and versatile end of terrace three storey town house which has four bedrooms, a bathroom/WC and separate additional shower room/WC.

There is a large gravelled area to the front of the property which offers private parking for numerous vehicles and leads to the garage, which is adjacent to the house.

Features include: - gas central heating, double glazing, a summer house and lovely open views across the recreation ground to the rear from the first and second floors.

Rawson Villas are located at the southern end of Jubilee Avenue which in turn is off the Worthing Road. Number 5 is situated at the far end of Rawson Villas and enjoys a large corner plot.







# Ground Floor Approx. 41.6 sq. metres (447.4 sq. feet)

Kitchen/Diner

Lounge

Entrance Hall



Second Floor
Approx. 39.1 sq. metres (421.0 sq. feet)



Total area: approx. 124.4 sq. metres (1339.5 sq. feet)

#### **ENTRANCE HALL**

### **GROUND FLOOR CLOAKROOM**

#### **LOUNGE**

17' 1" x 8' (5.21m x 2.44m)

# KITCHEN/DINER

16' 5" x 11' (5m x 3.35m)

# **BEDROOM 1**

16' 5" x 11' (5m x 3.35m)

#### **BEDROOM 2**

16' 4" x 10' 10" (4.98m x 3.3m)

#### **BATHROOMWC**

#### **BEDROOM 3**

16' 5" x 9' 7" (5m x 2.92m)

# **BEDROOM 4**

16' 5" x 9' 6" (5m x 2.9m)

# SHOWER ROOM/WC

# EXTENSIVE GRAVELLED PARKING AREA

# **GARAGE**

20' x 9' (6.1m x 2.74m)

# **SOUTH FACING PAVED GARDEN**

**GARDEN SUMMER HOUSE** 







OnThe/Market.com

01903 850450

90 THE STREET, RUSTINGTON, WEST SUSSEX,