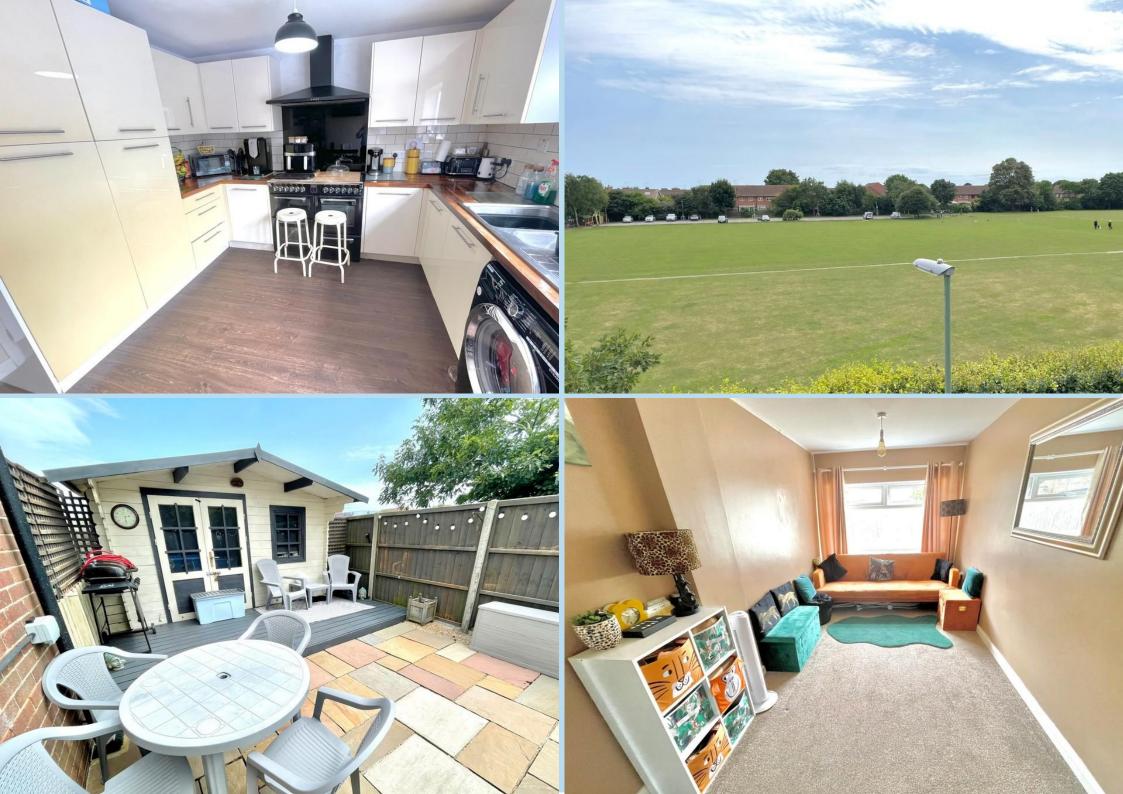

There is a large gravelled area to the front of the property which offers private parking for numerous vehicles and leads to the garage, which is adjacent to the house.

Features include: - gas central heating, double glazing, a summer house and lovely open views across the recreation ground to the rear from the first and second floors.

# KITCHEN/DINER

16' 5" x 11' (5m x 3.35m)

# **SOUTH FACING PAVED GARDEN**

**GARDEN SUMMER HOUSE** 

OnThe/Market.com

01903 850450

90 THE STREET, RUSTINGTON, WEST SUSSEX, BN16 3NJ

sales@hawkemetcalfe.co.uk www.hawkemetcalfe.co.uk