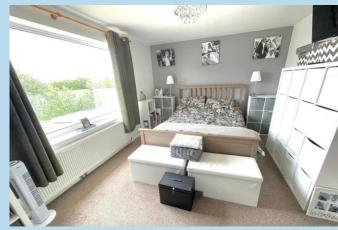

# **BEDROOM 1**

16' 5" x 11' (5m x 3.35m)

#### **BEDROOM 2**

16' 4" x 10' 10" (4.98m x 3.3m)

#### **BEDROOM 3**

16' 5" x 9' 7" (5m x 2.92m)

# **BEDROOM 4**

16' 5" x 9' 6" (5m x 2.9m)