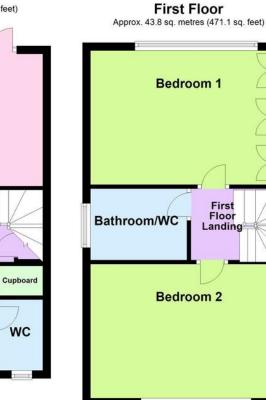

# Ground Floor Approx. 41.6 sq. metres (447.4 sq. feet)

Kitchen/Diner

Lounge

Entrance Hall

Second Floor
Approx. 39.1 sq. metres (421.0 sq. feet)

Total area: approx. 124.4 sq. metres (1339.5 sq. feet)

# **BEDROOM 1**

16' 5" x 11' (5m x 3.35m)

#### **BEDROOM 2**

16' 4" x 10' 10" (4.98m x 3.3m)

#### **BATHROOMWC**