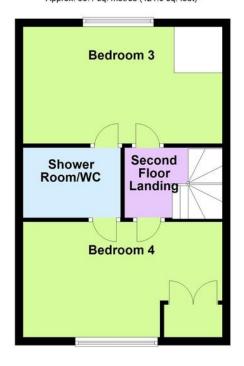

#### **BEDROOM 3**

16' 5" x 9' 7" (5m x 2.92m)

# **BEDROOM 4**

16' 5" x 9' 6" (5m x 2.9m)

# SHOWER ROOM/WC