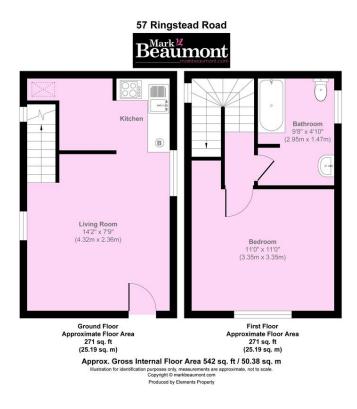

## £1,300 pcm

Beaumont Lettings are delighted to offer this spacious one bedroom garden flat, which is available to rent immediately situated within the heart of Catford High Street giving excellent access to transport links, shops and a short walk to Catford Bridge station.