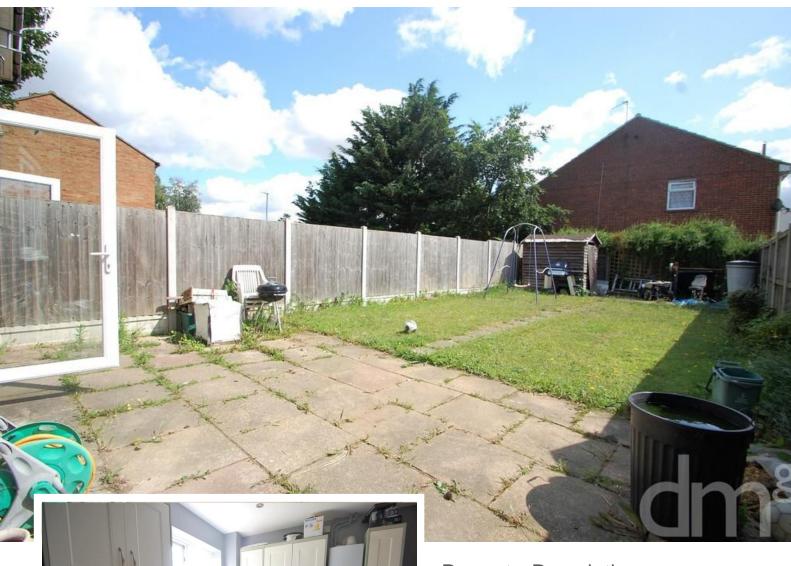

## REAR GARDEN

Enclosed rear garden, mainly laid to lawn with patio to rear of property, outside tap and lights, gate to rear of garden.