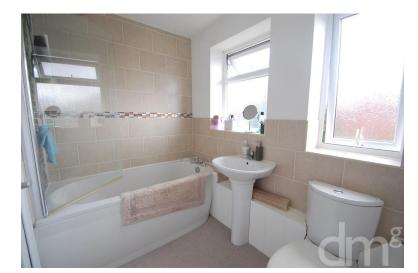

## **BATHROOM**

Two windows to rear, panel enclosed bath with shower over, wash hand basin, low level W.C, radiator.