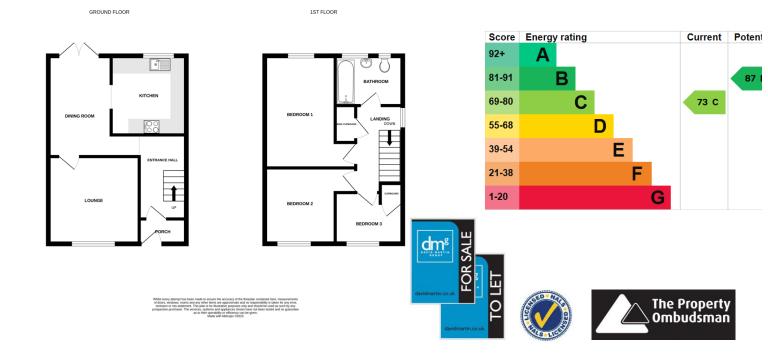

Chestnut Way Tiptree, CO5 0NX

£280,000

EPC Rating 'C'

- Three Bedroom Semi Detached House
- Good Sized Rear Garden

- Central Village Location
- NO ONWARD CHAIN