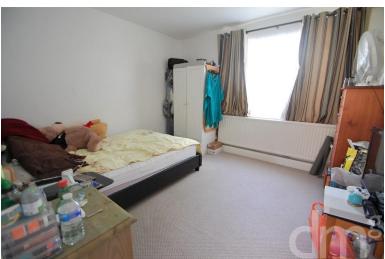

### BEDROOM THREE

8' 06" x 6' 06" (2.59m x 1.98m) Window to front, radiator, built in over stairs storage cupboard.