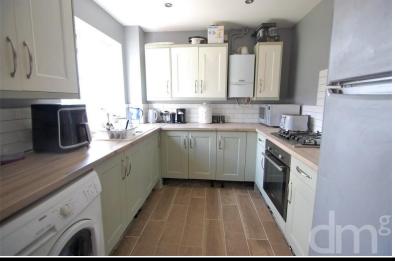

#### **KITCHEN**

9' 11" x 9' 05" (3.02m x 2.87m) Fitted with a range of wall and base units incorporating a sink with drainer and mixer tap, tiled splash back, electric oven, four ring gas hob, space for washing machine and fridge/freezer, wall mounted gas fired boiler, spotlights, window to rear.