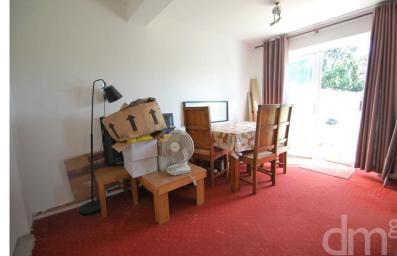

## **DINING ROOM**

 $12' 07" \times 7' 11" (3.84m \times 2.41m)$  Double doors to rear garden, radiator.