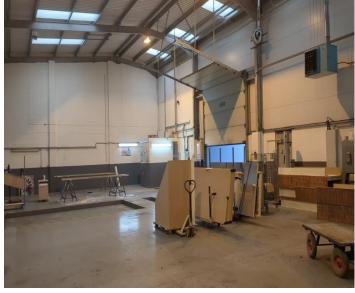

### **DESCRIPTION**

Scotswood Park was built in 2003 in two terraces, with a total of 7 production and warehouse units. Unit D which is at the end of the terrace is of steel portal frame construction with internal blockwork walls and composite cladding to the external elevations. The current planning use is Sui Generis for MOT testing centre and vehicle repairs. The property is suitable for change of use back to the uses from the original planning consent for the development, being uses of B1 (now Class E) , B2 and B8 subject to planning consent from Woking Borough Council.

## **ACCOMMODATION**

| AVAILABLE | SQ FT | SQ M   |
|-----------|-------|--------|
| GIA       | 5,610 | 521.19 |