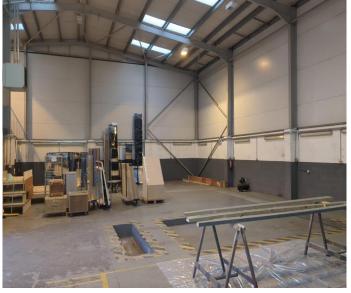

### **DESCRIPTION**

Scotswood Park was built in 2003 in two terraces, with a total of 7 production and warehouse units. Unit D which is at the end of the terrace is of steel portal frame construction with internal blockwork walls and composite cladding to the external elevations. The current planning use is Sui Generis for MOT testing centre and vehicle repairs. The property is suitable for change of use back to the uses from the original planning consent for the development, being uses of B1 (now Class E) , B2 and B8 subject to planning consent from Woking Borough Council.

## **ACCOMMODATION**

| AVAILABLE | SQ FT | SQ M   |
|-----------|-------|--------|
| GIA       | 5,610 | 521.19 |