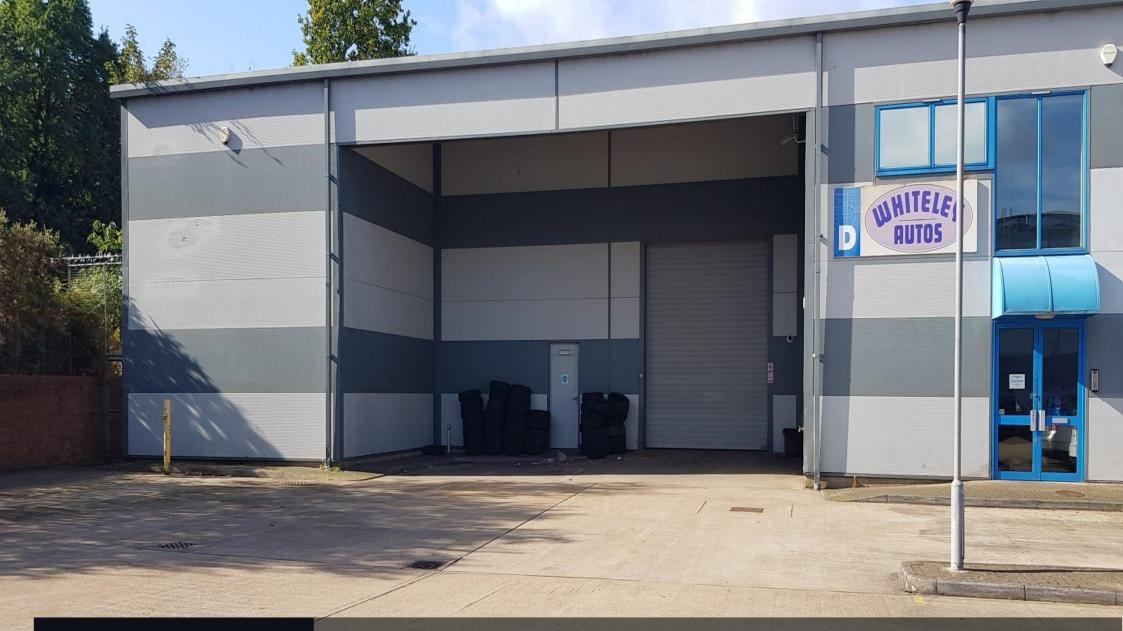

### **DESCRIPTION**

Scotswood Park was built in 2003 in two terraces, with a total of 7 production and warehouse units. Unit D which is at the end of the terrace is of steel portal frame construction with internal blockwork walls and composite cladding to the external elevations. The current planning use is Sui Generis for MOT testing centre and vehicle repairs. The property is suitable for change of use back to the uses from the original planning consent for the development, being uses of B1 (now Class E) , B2 and B8 subject to planning consent from Woking Borough Council.