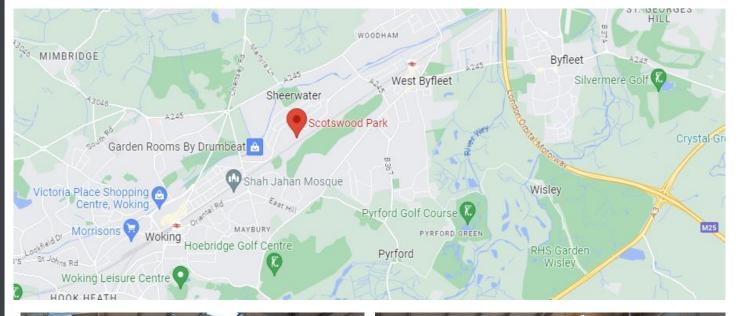

### LOCATION

Scotswood Park is in the Sheerwater Industrial Estate, located approximately 1 mile north of Woking town centre. Woking is 28 miles South West of Central London, and 6 miles north of Guildford. The town benefits from excellent road and rail communications, with Junction 11 of the M25 some 5 miles distant, and a fast and frequent rail service to London (Waterloo), journey time approximately 24 minutes. There is an Asda supermarket adjacent to Scotswood Park