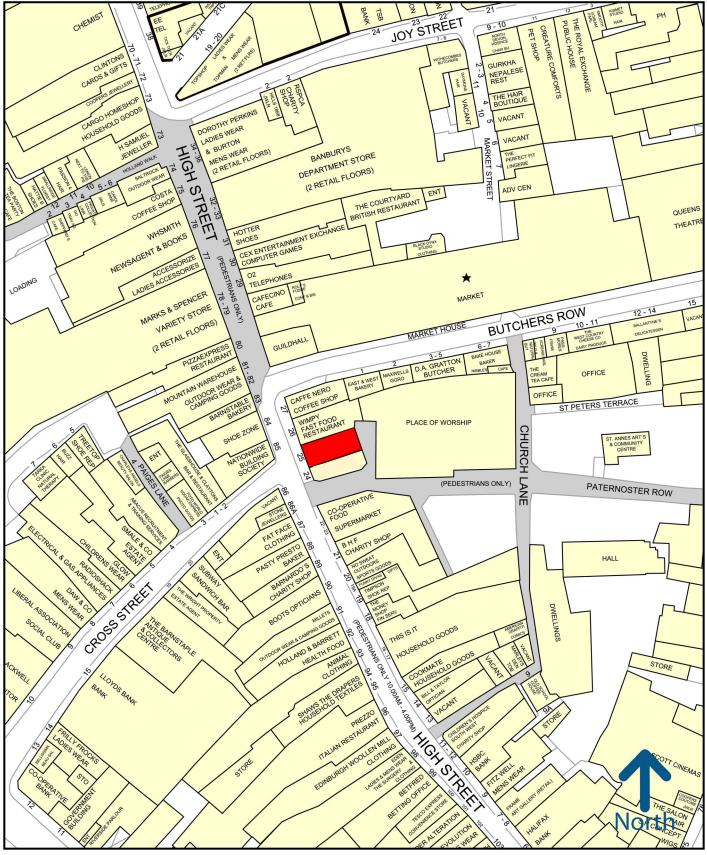

#### LOCATION

This property occupies a prominent trading location facing down Cross Street close to the Pannier Market; it is situated adjacent to Marks & Spencer, Wimpy and close to branches of Rieker Shoes, Milletts, Trespass, Caffe Nero, Mountain Warehouse and Boots Opticians.