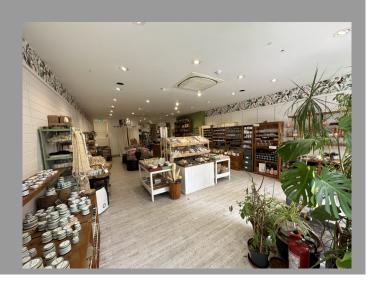

#### **DESCRIPTION & ACCOMMODATION**

This attractive period property is arranged on ground and 3 uppers floors, having the following dimensions and floor areas:

 FRONTAGE
 19 ft 3 ins (6.3 m)

 SHOP & BUILT DEPTH
 49 ft 0 ins (16 mtrs.)

 GROUND FLOOR AREA
 876 sq ft (81.37 sq.m)

 FIRST FLOOR
 617 sq ft (57.31 sq.m)

 SECOND FLOOR
 777 sq ft (72.17 sq.m)

 THIRD FLOOR
 269 sq ft (24.98 sq.m)