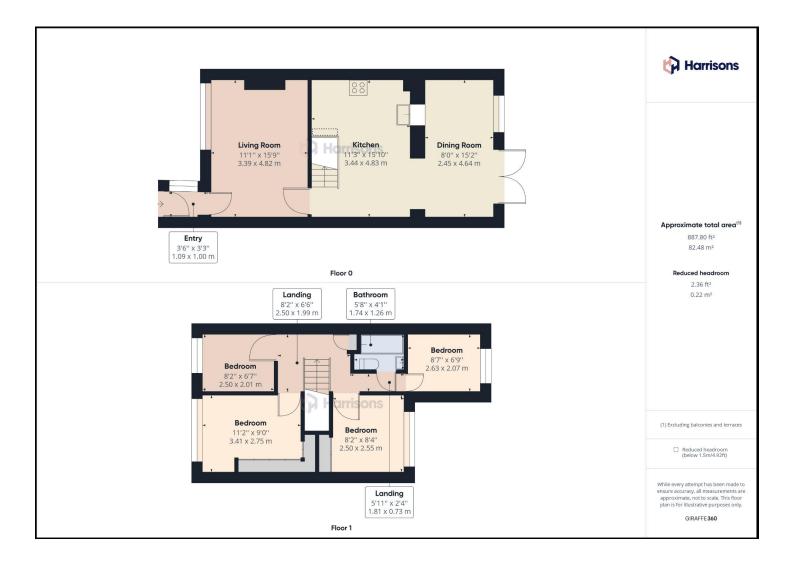

Creation Date 08/06/2023

# **Property Details**

## 8, Regency Court, Sittingbourne, Kent, ME10 1BZ

Fixed Price £325,000



#### **Property Photos**

8, Regency Court, Sittingbourne, Kent, ME10 1BZ













 $\frac{\text{Creation Date}}{08/06/2023}$ 

### **Property Photos**

8, Regency Court, Sittingbourne, Kent, ME10 1BZ













 $\frac{\text{Creation Date}}{08/06/2023}$ 

### **Property Photos**

8, Regency Court, Sittingbourne, Kent, ME10 1BZ











#### **Property Floor Plans**

8, Regency Court, Sittingbourne, Kent, ME10 1BZ



### **Property Info**

8, Regency Court, Sittingbourne, Kent, ME10 1BZ

| Property Type     | Property Style    |
|-------------------|-------------------|
| House             | Terraced          |
| Bedrooms          | Bathroom          |
| 4                 | 1                 |
| Receptions        | Tenure Type       |
| 2                 | Freehold          |
| Floor Area        | Agency Type       |
| -                 | Sole              |
| Parking           | Туре              |
| Garage            | Sales             |
| Price Qualifier   | Price             |
| Fixed Price       | £325,000          |
| Land Size         | Age of Property   |
| Less than an acre | Modern Minimalist |
|                   | NI 11             |
| Year Built        | New Home          |



#### **Pr