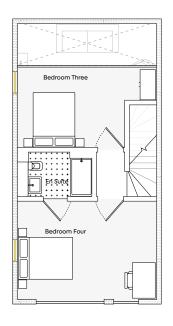

### **River View House**

Wild Garden — Climate Innovation District, Leeds

| GROUND FLOOR<br>Living Room<br>Kitchen/Dining<br>WC | 4725 × 4320 mm<br>3700 × 6530 mm<br>930 × 1590 mm      | Bathroom One                                                                     | 4725 × 2570 mm<br>2600 × 1750 mm<br>1040 × 3440 mm<br>3700 × 3250 mm<br>950 × 1380 mm      | SECOND FLOOR<br>Bedroom Three<br>En Suite<br>Landing<br>Bedroom Four | 4725 × 2800 mm<br>2250 × 1610 mm<br>1010 × 1600 mm<br>4725 × 3440 mm    |
|-----------------------------------------------------|--------------------------------------------------------|----------------------------------------------------------------------------------|--------------------------------------------------------------------------------------------|----------------------------------------------------------------------|-------------------------------------------------------------------------|
| GROUND FLOOR<br>Living Room<br>Kitchen/Dining<br>WC | 15.50 × 10.37 ft<br>12.27 × 21.42 ft<br>3.11 × 5.31 ft | FIRST FLOOR<br>Bedroom/Office<br>Bathroom One<br>Hallway<br>Bedroom Two<br>Store | 15.50 × 8.43 ft<br>8.53 × 5.74 ft<br>3.41 × 11.29 ft<br>12.30 × 10.66 ft<br>3.12 × 4.53 ft | SECOND FLOOR<br>Bedroom Three<br>En Suite<br>Landing<br>Bedroom Four | 15.50 × 9.09 ft<br>7.38 × 5.28 ft<br>3.31 × 5.28 ft<br>15.50 × 11.19 ft |