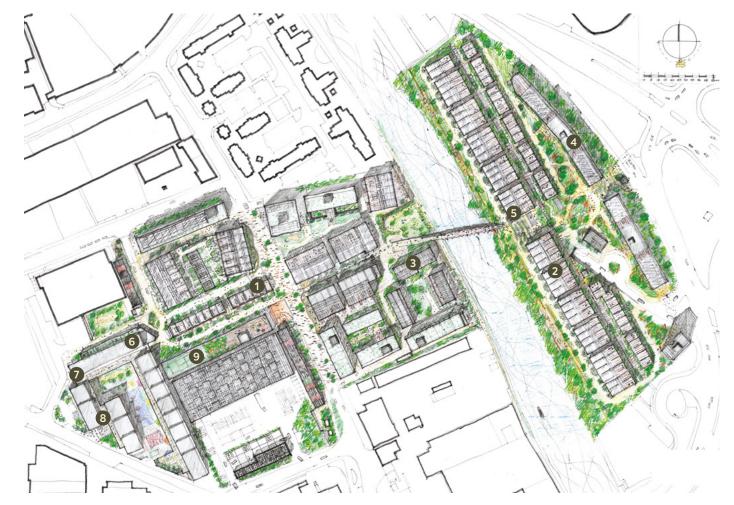

# The Climate Innovation District

**Location Key** 

| Landing Place  | 5               |
|----------------|-----------------|
| Secret Garden  | 6               |
| 2 Solar Avenue | 0               |
|                | 8               |
| 4              |                 |
|                | 2 Secret Garden |

We have a clear vision of the sort of place we wish to create. A place where people take precedence over cars and where community is at the forefront, within an easy walk of Leeds city centre.

Whilst our work at The Climate Innovation District is still underway, our first phase of homes is now fully occupied by around 120 people. When fully complete, 'CID' will consist of 955 houses and apartments, workplaces, leisure, retail, and a net-zero multigenerational building which will incorporate a primary school, a care home and apartments in one building.

# Amenity

This is city centre living, but not as you know it. The Climate Innovation District's location puts it in a league of its own. With the riverside on your doorstep, it's easy to forget you're in the middle of the metropolis, but you'll always be in close proximity to all that Leeds has to offer.