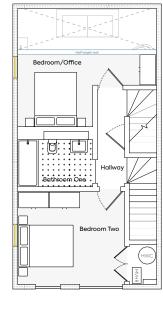

### **River View House**

Wild Garden — Climate Innovation District, Leeds

| GROUND FLOOR<br>Living Room<br>Kitchen/Dining<br>WC | 4725 × 4320 mm<br>3700 × 6530 mm<br>930 × 1590 mm      | Bathroom One                                                                     | 4725 × 2570 mm<br>2600 × 1750 mm<br>1040 × 3440 mm<br>3700 × 3250 mm<br>950 × 1380 mm      | SECOND FLOOR<br>Bedroom Three<br>En Suite<br>Landing<br>Bedroom Four | 4725 × 2800 mm<br>2250 × 1610 mm<br>1010 × 1600 mm<br>4725 × 3440 mm    |
|-----------------------------------------------------|--------------------------------------------------------|----------------------------------------------------------------------------------|--------------------------------------------------------------------------------------------|----------------------------------------------------------------------|-------------------------------------------------------------------------|
| GROUND FLOOR<br>Living Room<br>Kitchen/Dining<br>WC | 15.50 × 10.37 ft<br>12.27 × 21.42 ft<br>3.11 × 5.31 ft | FIRST FLOOR<br>Bedroom/Office<br>Bathroom One<br>Hallway<br>Bedroom Two<br>Store | 15.50 × 8.43 ft<br>8.53 × 5.74 ft<br>3.41 × 11.29 ft<br>12.30 × 10.66 ft<br>3.12 × 4.53 ft | SECOND FLOOR<br>Bedroom Three<br>En Suite<br>Landing<br>Bedroom Four | 15.50 × 9.09 ft<br>7.38 × 5.28 ft<br>3.31 × 5.28 ft<br>15.50 × 11.19 ft |