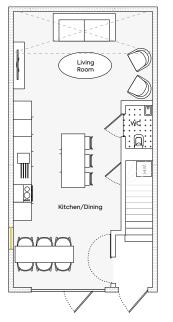

### **River View House**

Wild Garden — Climate Innovation District, Leeds

| GROUND FLOOR<br>Living Room<br>Kitchen/Dining<br>WC | 4725 × 4320 mm<br>3700 × 6530 mm<br>930 × 1590 mm      | Bathroom One                                                                     | 4725 × 2570 mm<br>2600 × 1750 mm<br>1040 × 3440 mm<br>3700 × 3250 mm<br>950 × 1380 mm      | SECOND FLOOR<br>Bedroom Three<br>En Suite<br>Landing<br>Bedroom Four | 4725 × 2800 mm<br>2250 × 1610 mm<br>1010 × 1600 mm<br>4725 × 3440 mm    |
|-----------------------------------------------------|--------------------------------------------------------|----------------------------------------------------------------------------------|--------------------------------------------------------------------------------------------|----------------------------------------------------------------------|-------------------------------------------------------------------------|
| GROUND FLOOR<br>Living Room<br>Kitchen/Dining<br>WC | 15.50 × 10.37 ft<br>12.27 × 21.42 ft<br>3.11 × 5.31 ft | FIRST FLOOR<br>Bedroom/Office<br>Bathroom One<br>Hallway<br>Bedroom Two<br>Store | 15.50 × 8.43 ft<br>8.53 × 5.74 ft<br>3.41 × 11.29 ft<br>12.30 × 10.66 ft<br>3.12 × 4.53 ft | SECOND FLOOR<br>Bedroom Three<br>En Suite<br>Landing<br>Bedroom Four | 15.50 × 9.09 ft<br>7.38 × 5.28 ft<br>3.31 × 5.28 ft<br>15.50 × 11.19 ft |