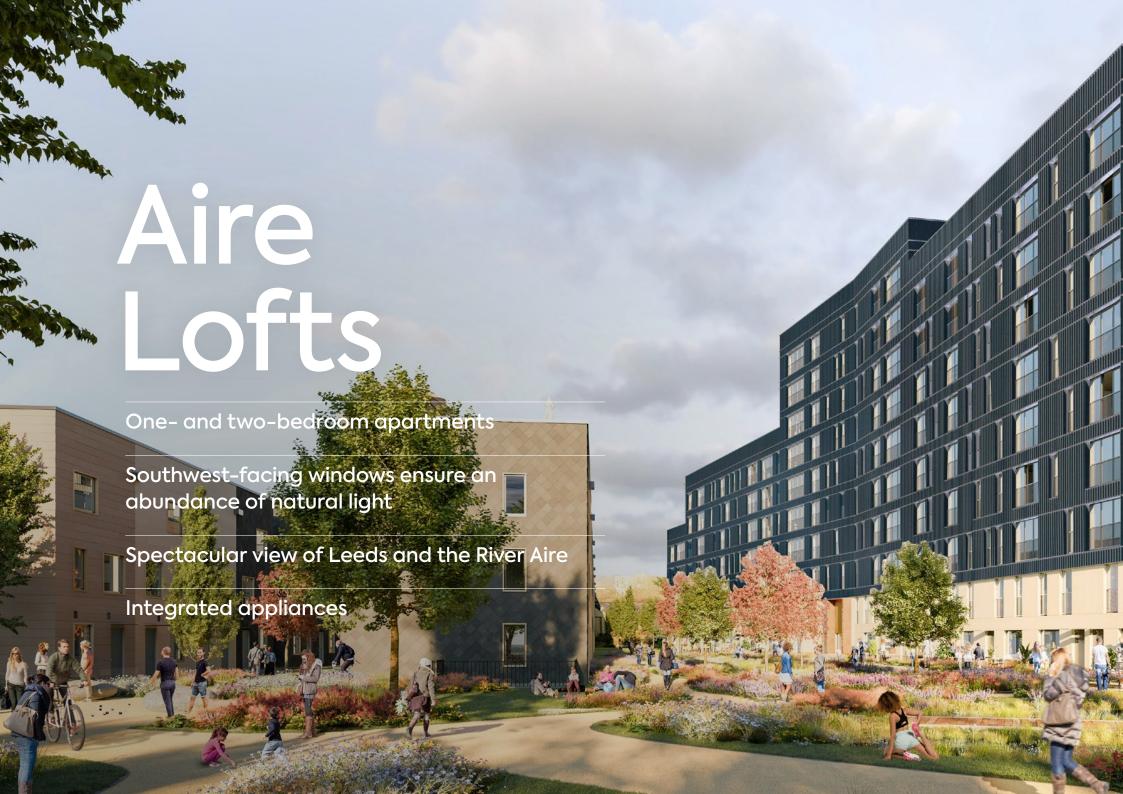

## Light-filled, contemporary spaces with industrial edge.

Aire Lofts are the last word on apartment living. Masterfully designed, this stunning collection has been developed to create spaces that are truly unique and thoroughly modern.

Bringing your home to life, we've carefully considered every element – from natural light and focal views to materials and the flow between spaces – to give you an apartment that is simultaneously bold, beautiful and wonderfully liveable.

Industrial aesthetics come by way of the Aire Lofts' concrete floors and exposed steel ceilings. It's an artfully dramatic scene that's as impactful as it is functional. Pared back – without sacrificing anything along the way – we've pushed boundaries and swerved norms to offer an authentic, modern living space that sits outside traditional parameters.

Bright and airy, the dual-aspect, open-plan design capitalises on space and plentiful natural light to create a multi-functional home with framed views. Super-efficient integrated appliances, handsome flooring and corian worktops all work together seamlessly, to create a delightfully welcoming, yet functional apartment that you can relax in.