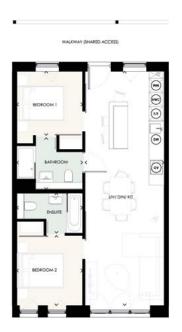

## Aire Loft: Type H

#### Happy Walk – Climate Innovation District, Leeds

This two-bedroom apartment cleverly maximises space to create a wonderfully spacious kitchen, living and dining space and two en-suite double bedrooms.

#### Available from £250,000

SQ FT SQ MT FLOORS BEDROOMS BATHROOMS 678 63 1 2 2

OPTIONAL

Car parking space – subject to availability

LAYOUT

Living Area / 3370 × 9968 mm Bathroom 2800 × 2200 mm Kitchen/Dining En suite 2800 × 1700 mm

Bedroom One 2800 × 2724 mm Bedroom Two 2800 × 2984 mm

Leeds

## **Apartment Type Plan View**