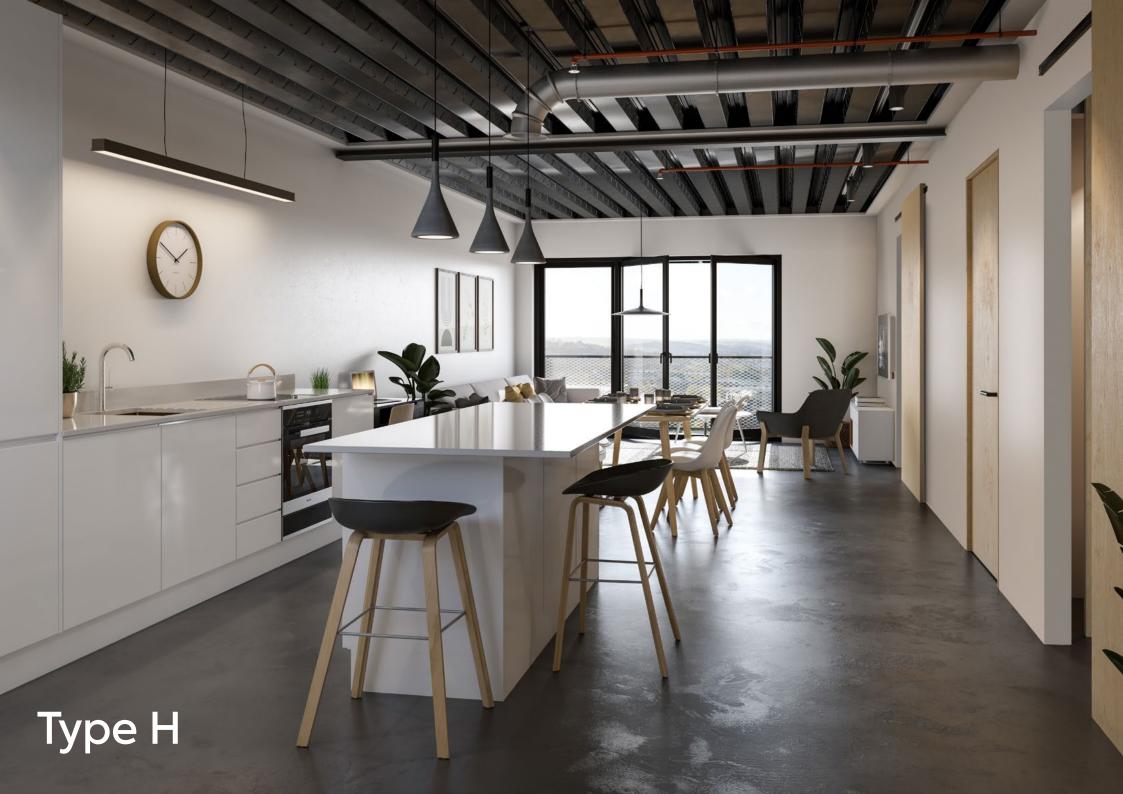

## Aire Loft: Type H

#### Happy Walk – Climate Innovation District, Leeds

This two-bedroom apartment cleverly maximises space to create a wonderfully spacious kitchen, living and dining space and two en-suite double bedrooms.

#### Available from £250,000

SQ FT SQ MT FLOORS BEDROOMS BATHROOMS 678 63 1 2 2

OPTIONAL

Car parking space – subject to availability

LAYOUT

Living Area / 3370 × 9968 mm Bathroom 2800 × 2200 mm Kitchen/Dining En suite 2800 × 1700 mm