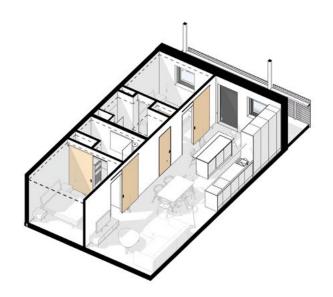

## Aire Loft: Type H

#### Happy Walk – Climate Innovation District, Leeds

This two-bedroom apartment cleverly maximises space to create a wonderfully spacious kitchen, living and dining space and two en-suite double bedrooms.

## **Apartment Type Plan View**

## **Aire Lofts**