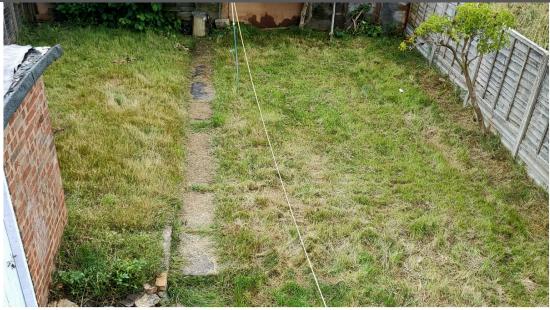

The property benefits from gas central heating, double glazing, new flooring and blinds throughout.

There are large front and rear gardens. Driveway to front which would comfortably fit two vehicles.

- \* Available now
- \* Unfurnsihed
- \* Refurbished
- \* Council Tax banding A
- \* EPC rating D