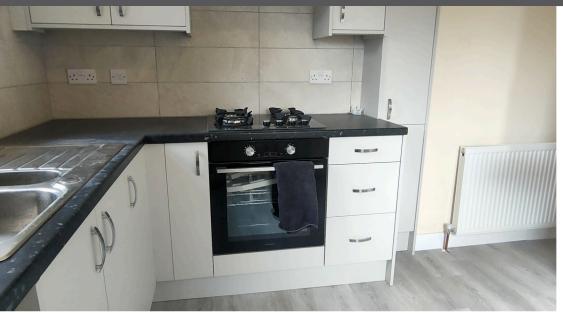

## \*\*\*ZERO DEPOSIT OPTION\*\*\*

A refurbished three bedroom family property is available now, in the heart of Keresley End, Coventry. This unfurnished property briefly comprises of, entrance hall with storage cupboard, brand new ground floor bathroom, generous size lounge, brand new fitted kitchen with integrated oven. To the first floor there is a WC, two double bedrooms and a fair size single bedroom.