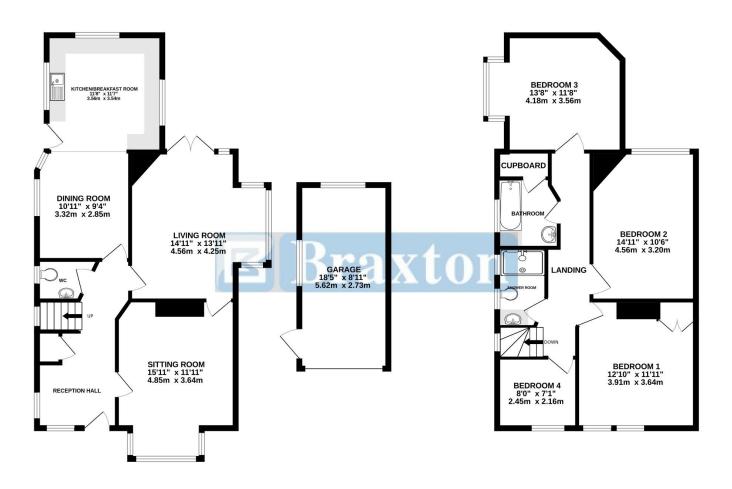

### **ACCOMMODATION**

For clarification we wish to inform prospective purchasers that we have prepared these sales particulars as a general guide. We have not carried out a detailed survey nor tested the services, appliances and specific fittings. Room sizes should not be relied upon for carpets, furnishings and appliances. Whilst these particulars are believed to be correct their accuracy is not guaranteed and are given without responsibility. They do not form part of any contract.

TA3974

GROUND FLOOR 891 sq.ft. (82.8 sq.m.) approx. 1ST FLOOR 686 sq.ft. (63.8 sq.m.) approx.

TOTAL FLOOR AREA: 1578 sq.ft. (146.6 sq.m.) approx.

Whilst every attempt has been made to ensure the accuracy of the floorplan contained here, measurements of doors, windows, rooms and any other items are approximate and no responsibility is taken for any error, omission or mis-statement. This plan is of illistrative purposes only and should be used as such by any prospective purchaser. The services, systems and appliances shown have not been tested and no guarantee as to their operability or efficiency can be given.