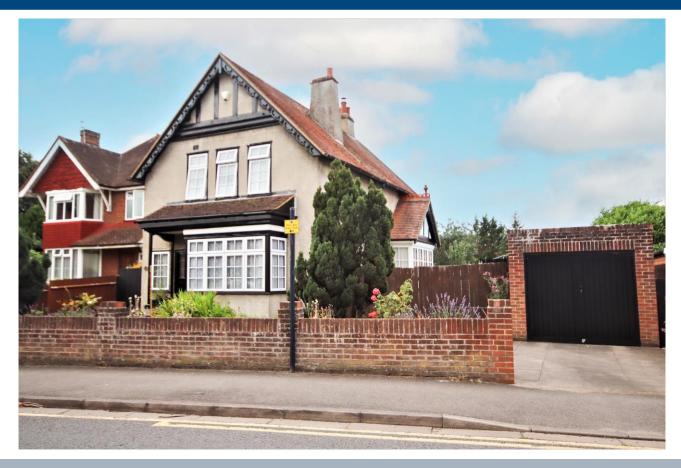

#### 48 FORLEASE ROAD, MAIDENHEAD, BERKSHIRE, SL6 1SD

Located in the heart of Maidenhead town centre within a short walk of the mainline railway station (Elizabeth line), a substantial four-bedroom detached character property offering great scope for extension(STPP). The property could now benefit from some cosmetic modernisation and comprises a generous sitting room and dining room, impressive living room with feature bay window and French doors onto the rear garden, kitchen/breakfast room & two bath/shower rooms. Outside offers driveway parking with a detached single garage and a large westerly facing mature rear garden. The property also falls within walking distance and catchment for the sought after Oldfield school.

\*SUBSTANTIAL DETACHED CHARACTER PROPERTY \*LARGE ENTRANCE HALL & WC \*THREE RECEPTION ROOMS \*KITCHEN/BREAKFAST ROOM \*FOUR BEDROOMS \*TWO BATH/SHOWER ROOMS \*LARGE WESTERLY FACING REAR GARDEN \*DRIVEWAY PARKING \*DETACHED GARAGE \*TOWN CENTRE LOCATION \*OLDFIELD SCHOOL CATCHMENT \*EPC RATING D