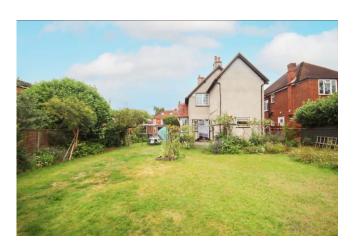

#### 48 FORLEASE ROAD, MAIDENHEAD, BERKSHIRE, SL6 1SD

Located in the heart of Maidenhead town centre within a short walk of the mainline railway station (Elizabeth line), a substantial four-bedroom detached character property offering great scope for extension(STPP). The property could now benefit from some cosmetic modernisation and comprises a generous sitting room and dining room, impressive living room with feature bay window and French doors onto the rear garden, kitchen/breakfast room & two bath/shower rooms. Outside offers driveway parking with a detached single garage and a large westerly facing mature rear garden. The property also falls within walking distance and catchment for the sought after Oldfield school.

\*SUBSTANTIAL DETACHED CHARACTER PROPERTY \*LARGE ENTRANCE HALL & WC \*THREE RECEPTION ROOMS \*KITCHEN/BREAKFAST ROOM \*FOUR BEDROOMS \*TWO BATH/SHOWER ROOMS \*LARGE WESTERLY FACING REAR GARDEN \*DRIVEWAY PARKING \*DETACHED GARAGE \*TOWN CENTRE LOCATION \*OLDFIELD SCHOOL CATCHMENT \*EPC RATING D