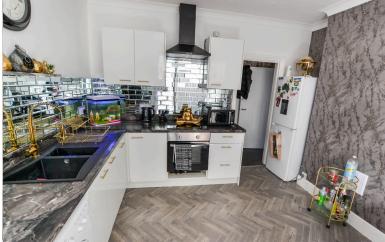

Please note the property has approx 61 year remaining on the lease. Some leanders may not allow borrowing so please bear that in mind. We belive this is reflected in the asking price.

KITCHEN/DINER 12'7" x 12'max. Double glazed side entrance door and windows, range of fitted work surfaces with drawers and cupboards under, plumbing for washing machine, inset sink unit, matching wall cabinet, part tiled walls, built in storage cupboard, radiator, HALLWAY: Built in cupboard under stairs housing modern electric central heating system.