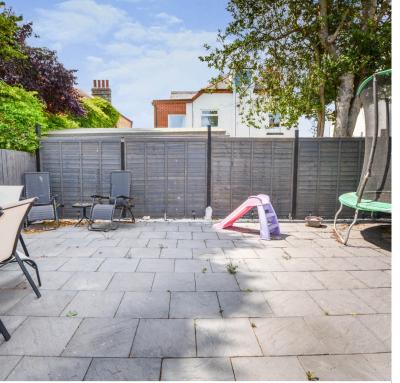

SHOWER ROOM: Fully enclosed shower cubicle, wash basin, low level wc, chrome heated towel rail, part tiled walls, extractor fan.

OUTSIDE: Off road parking to front for one car. Side access to entrance and raised back garden which has been paved.