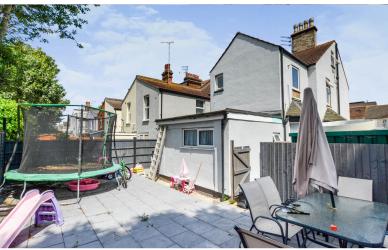

**TENURE: LEASEHOLD** 

Asking Price £100,000

Hayes Road, CO15

Bedrooms: 2 Bathrooms: 1 Reception Rooms: 1

BONDS OF ESSEX Situated close to town amenities and with own parking, is this well positioned two bedroom maisonette. A private side entrance door leads into the recently re-modled kitchen diner with modern look. A bright spacious lounge, filled with natural light from double glazed bay window. Two separate bedroom all serviced by a nice shower room. The property has its own parking space as well as its own private garden. Viewing is essential.

SHOWER ROOM: Fully enclosed shower cubicle, wash basin, low level wc, chrome heated towel rail, part tiled walls, extractor fan.

OUTSIDE: Off road parking to front for one car. Side access to entrance and raised back garden which has been paved.