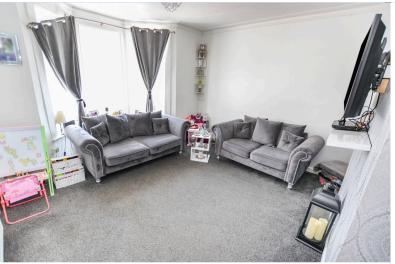

LOUNGE: 13'10" x 13' Double glazed front bay window, radiator.

BEDROOM 1:11'2" x 10'5" Double glazed side bay window, radiator.

BEDROOM 2: 12' x 5'9" Radiator, double glazed rear window and door to garden.