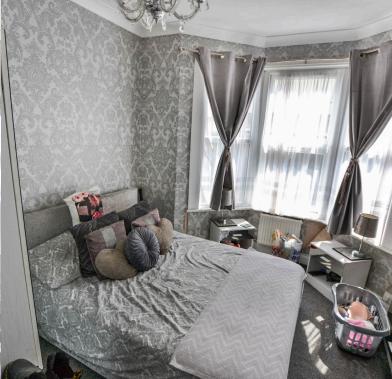

LOUNGE: 13'10" x 13' Double glazed front bay window, radiator.

BEDROOM 1:11'2" x 10'5" Double glazed side bay window, radiator.

BEDROOM 2: 12' x 5'9" Radiator, double glazed rear window and door to garden.