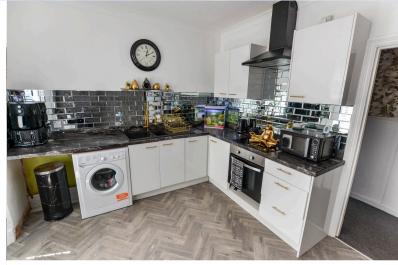

Please note the property has approx 61 year remaining on the lease. Some leanders may not allow borrowing so please bear that in mind. We belive this is reflected in the asking price.

KITCHEN/DINER 12'7" x 12'max. Double glazed side entrance door and windows, range of fitted work surfaces with drawers and cupboards under, plumbing for washing machine, inset sink unit, matching wall cabinet, part tiled walls, built in storage cupboard, radiator, HALLWAY: Built in cupboard under stairs housing modern electric central heating system.