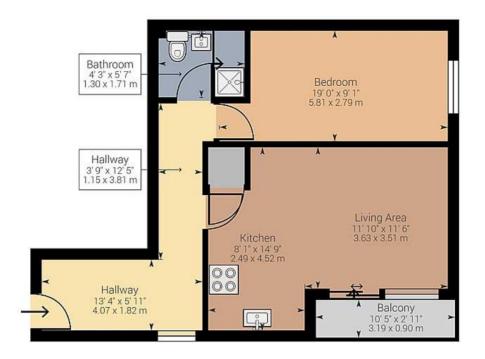

Internally, the property comprises of; an entrance hallway leading to an open plan living dining area with balcony, a contemporary modern fully fitted kitchen with appliances, spacious bedroom with fitted wardrobes and bathroom with a three piece bathroom suite.

Approximate net internal area:  $600.15 \, \mathrm{ft^2} \, (633.21 \, \mathrm{ft^2}) / 55.76 \, \mathrm{m^2} \, (58.83 \, \mathrm{m^2})$  While every attempt has been made to ensure accuracy, all measurements are approximate, not to scale. This floor plan is for illustrative purpose only and should be used as such by any prospective tenant or purchaser.