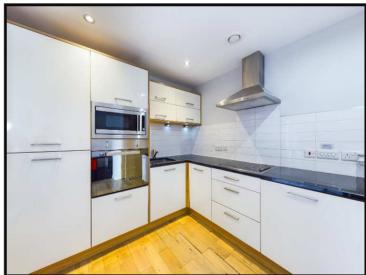

Internally, the property comprises of; an entrance hallway leading to an open plan living dining area with balcony, a contemporary modern fully fitted kitchen with appliances, spacious bedroom with fitted wardrobes and bathroom with a three piece bathroom suite.