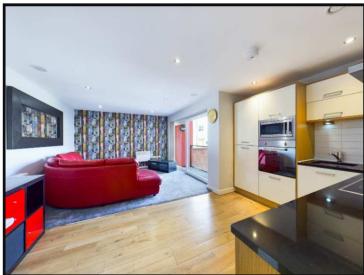

Internally, the property comprises of; an entrance hallway leading to an open plan living dining area with balcony, a contemporary modern fully fitted kitchen with appliances, spacious bedroom with fitted wardrobes and bathroom with a three piece bathroom suite.