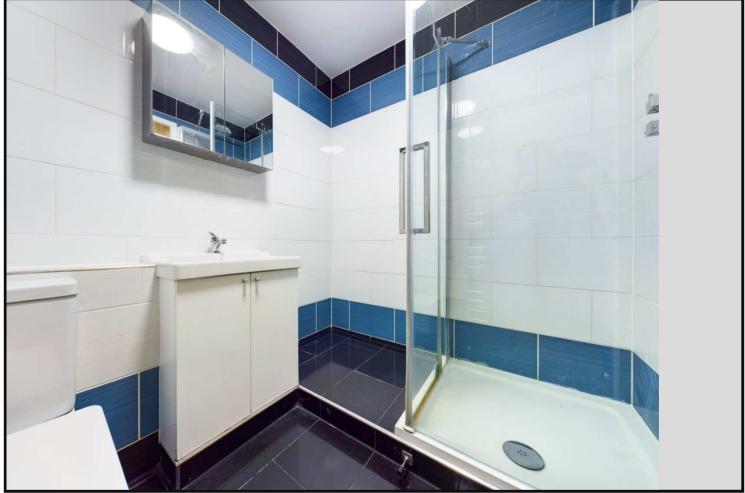

Internally, the property comprises of; an entrance hallway leading to an open plan living dining area with balcony, a contemporary modern fully fitted kitchen with appliances, spacious bedroom with fitted wardrobes and bathroom with a three piece bathroom suite.