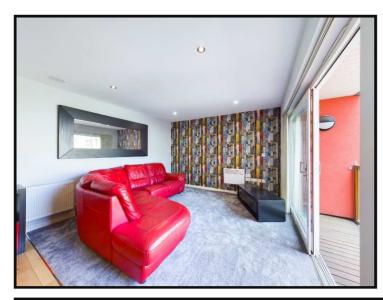

Internally, the property comprises of; an entrance hallway leading to an open plan living dining area with balcony, a contemporary modern fully fitted kitchen with appliances, spacious bedroom with fitted wardrobes and bathroom with a three piece bathroom suite.