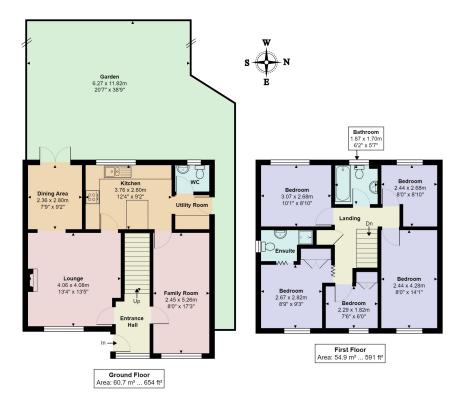

Norwood Road, Cheshunt, EN8 9RR Total Area: 115.6 m<sup>2</sup> ... 1245 ft<sup>2</sup> (excluding garden) All measurements are approximate and for display purposes only