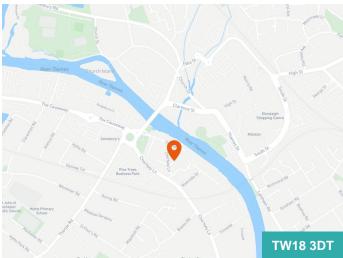

# STAINES-UPON-THAMES

5 Pinetrees, Chertsey Lane, TW18 3DT

#### Location

Located on one of the south east's most well connected urban business parks, 5 Pinetrees offers the ultimate convenience for commuting staff and visiting clients. For those traveling by car, 5 Pinetrees offers excellent on site secure parking and direct access to major transport routes with The Causeway (A308), feeding the nearby M25 (J13), 2.5 miles away, putting Heathrow Airport and the UK's major north, south and western trunk roads within easy reach.