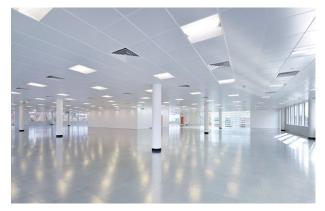

## OFFICE TO LET 6,727 TO 29,547 SQ FT

- Four pipe fan coil air conditioning
- Full access raised floors
- Metal tile suspended ceiling
- LG7 compliant lighting
- 2 x 13 person passenger lifts
- Concierge reception
- Parking ratio of 1:374
- 50 cycle racks

#### Description

A landmark four storey office development positioned in the heart of Staines–upon–Thames offering grade A space.

The building's stunning, modern design, features a dramatic full-height atrium, high quality finishes, a newly refurbished contemporary reception, large flexible open-plan floor plates, and impressive environmental credentials.