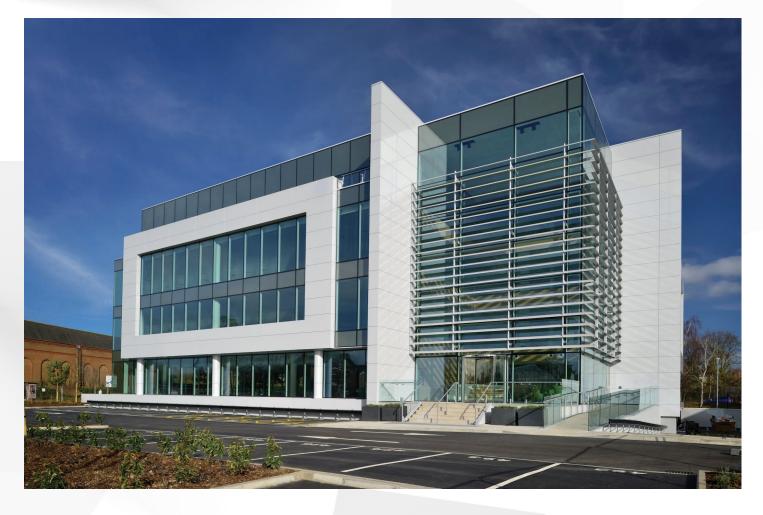

5 Pinetrees is a landmark four storey office providing 29,547 sq ft vailwilliams.com of grade A space.

#### Description

A landmark four storey office development positioned in the heart of Staines–upon–Thames offering grade A space.

The building's stunning, modern design, features a dramatic full-height atrium, high quality finishes, a newly refurbished contemporary reception, large flexible open-plan floor plates, and impressive environmental credentials.