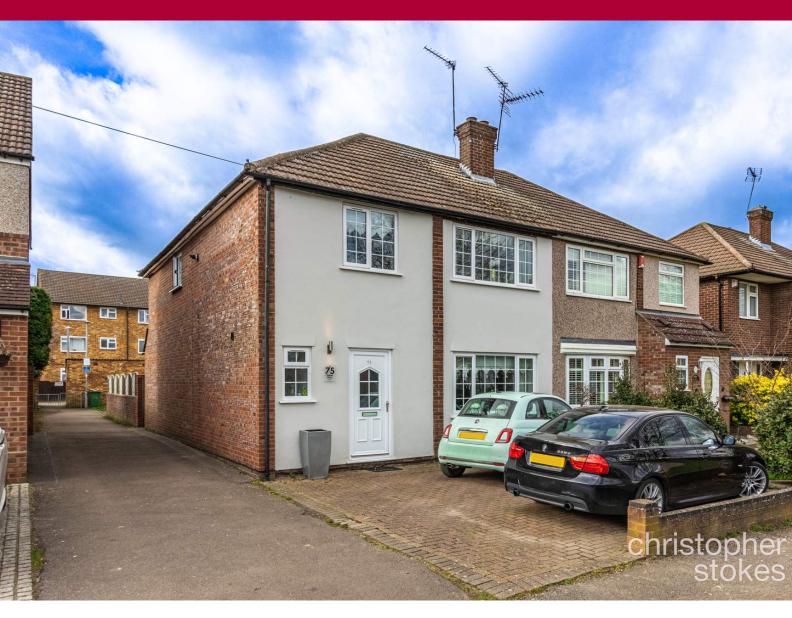

## Penton Drive, Cheshunt, Hertfordshire EN8 9RT

## Guide Price £550,000 Freehold

- Double Storey Side Extension
- Modern Interior
- · Spacious Through Lounge
- Ideal Family Home

- · Garage to Rear
- Ground Floor Shower Room & First Floor Family Bathroom
- · Walking Distance to Cheshunt BR Station

\*GUIDE PRICE £550,000-£565,000\* \*SOUGHT AFTER ROUNDMOOR DEVELOPMENT, WALKING DISTANCE TO CHESHUNT BR STATION, IDEAL FAMILY HOME\* Christopher Stokes are pleased to offer this Four Bedroom, Semi Detached House located on the Sought After Roundmoor Development in Cheshunt. The property Benefits a Spacious Through Lounge, Modern Interior, Ground Floor Shower Room & First Floor Family Bathroom, Garage to Rear, Double Storey Side Extension and is located within Easy Reach of Shops, Bus Routes, Schools, Cheshunt BR Station & Amenities making this an Ideal Family Home.