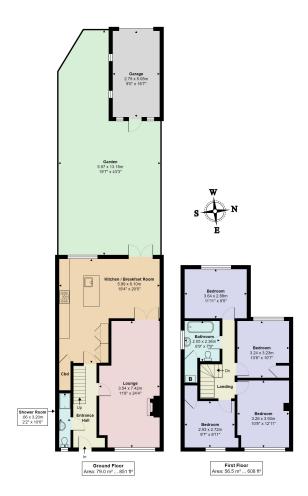

## Penton Drive, Cheshunt, EN8 9RT Total Area: 135.5 m² ... 1458 ft² (excluding garden) All measurements are approximate and for display purposes only