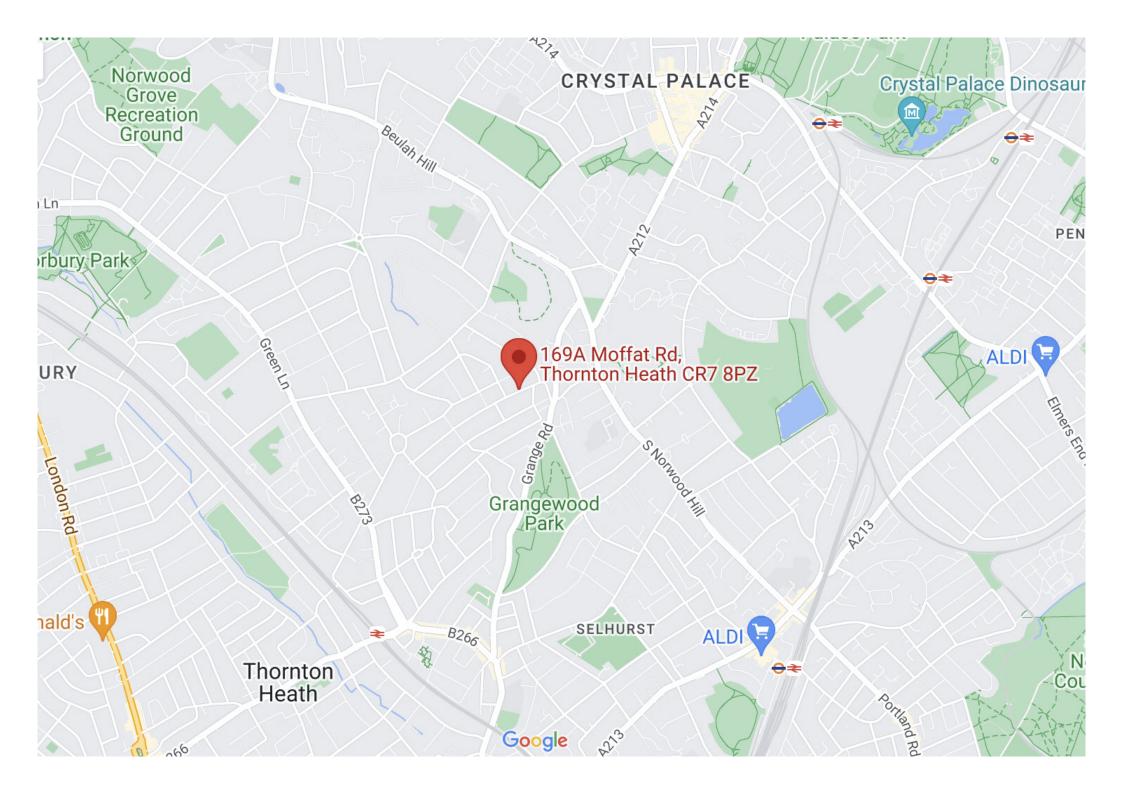

## 169A Moffat Road Thornton Heath CR7 8PZ

Et in

OFFERS OVER - **£385,000** 

farmer the the

1

Situated on the outskirts of Crystal Palace, this property gives an opportunity to enjoy the convenience & style that this upcoming area enjoys without the price tag. Being just 0.9 miles from Thornton Heath Station providing links to London Bridge, London Victoria & Clapham Junction as well as being within striking distance of the bus links on Beulah Hill, this home is well located for the commuter.

Local amenities include the various shops, bars & restaurants of the Crystal Palace Triangle as well as a choice of amenities on Thornton Heath High Street which is just under a mile away.

Local green spaces include Grangewood Park, Crystal Palace Park & South Norwood Lake & Grounds.