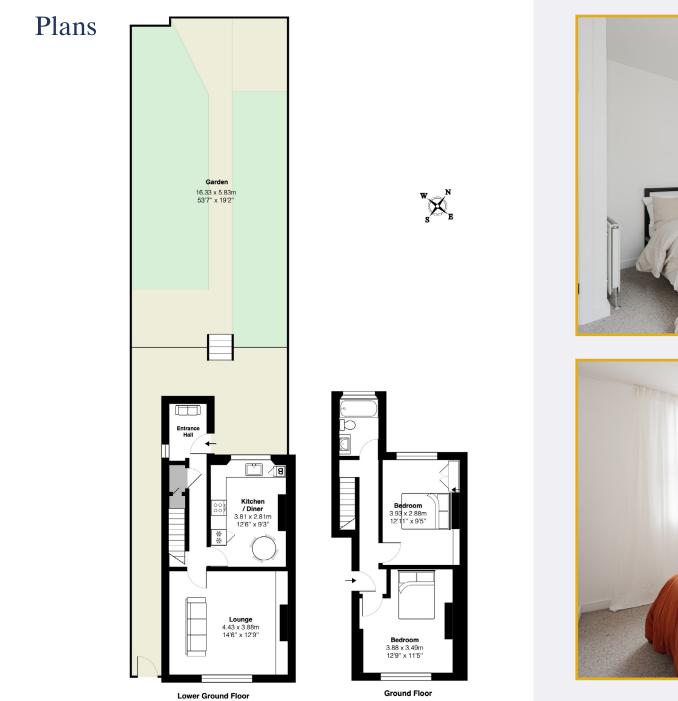

## **Property Details**

The maisonette extends to approximately 71.8 square meters (773 square feet) internally across the lower level & upper level.

There is direct access to a comparatively huge rear garden for a maisonette of this size, extending to approximately 95.2 square meters (1024 square feet) as well as working access from the side of the building.

Being a very different property for the area, entrance is provided via your own door accessed via the rear garden and leading into a bright boot hall. The newly fitted kitchen and lounge are both located at lower level.

On the upper level, there are two well-proportioned bedrooms and a modern bathroom suite featuring a bath with shower fitment, close coupled WC and an elegant countertop wash hand basin. There is also access to the communal hallway on the upper floor.