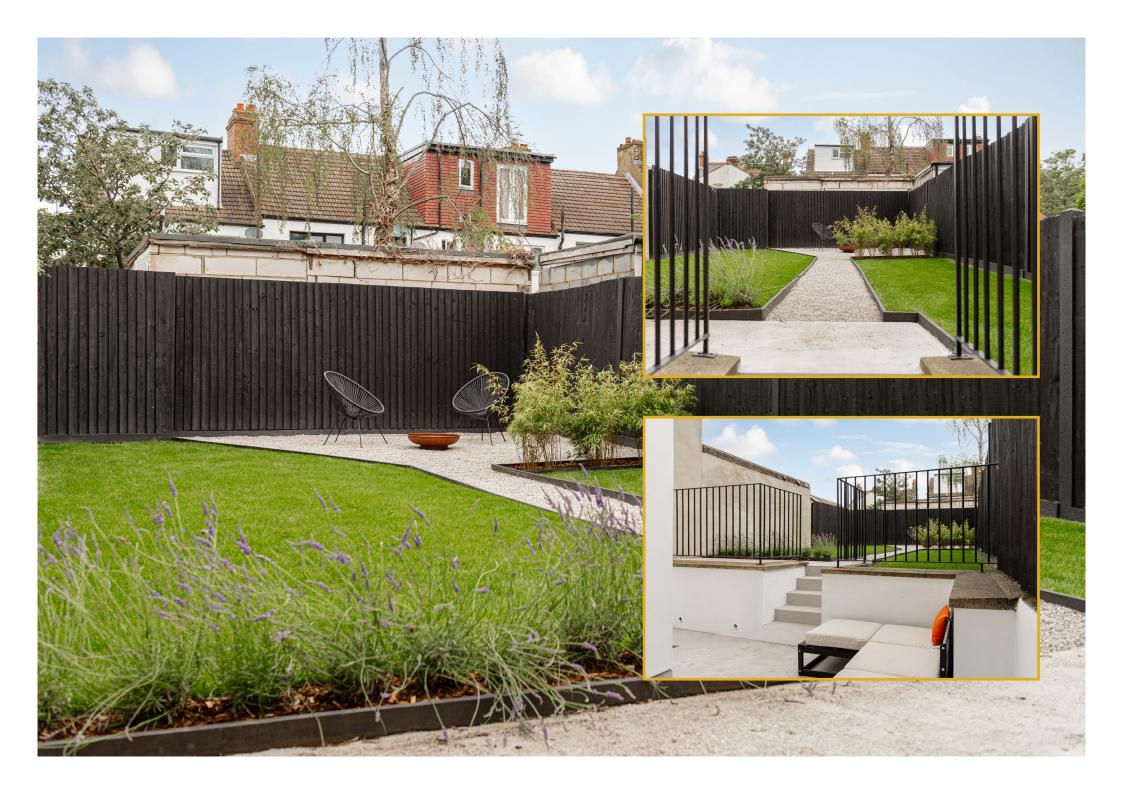

## **Property Details**

The maisonette extends to approximately 71.8 square meters (773 square feet) internally across the lower level & upper level.

There is direct access to a comparatively huge rear garden for a maisonette of this size, extending to approximately 95.2 square meters (1024 square feet) as well as working access from the side of the building.