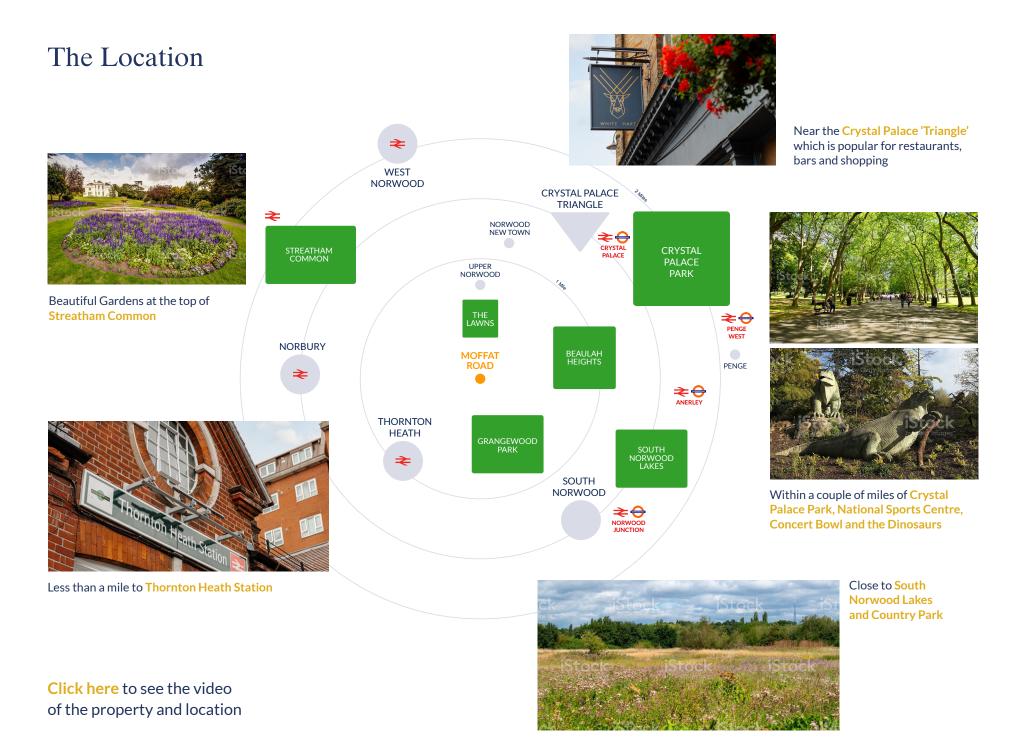

Situated on the outskirts of Crystal Palace, this property gives an opportunity to enjoy the convenience & style that this upcoming area enjoys without the price tag. Being just 0.9 miles from Thornton Heath Station providing links to London Bridge, London Victoria & Clapham Junction as well as being within striking distance of the bus links on Beulah Hill, this home is well located for the commuter.

Local amenities include the various shops, bars & restaurants of the Crystal Palace Triangle as well as a choice of amenities on Thornton Heath High Street which is just under a mile away.

Local green spaces include Grangewood Park, Crystal Palace Park & South Norwood Lake & Grounds.