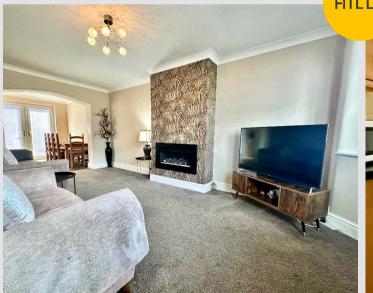

## Reception 1

20' 0" x 10' 10" (6.10m x 3.30m)

## Dining area

9' 6" x 9' 2" (2.90m x 2.80m)