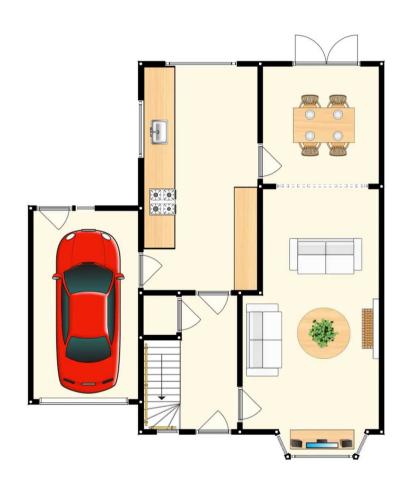

## Hallway

9' 10" x 7' 10" (3.00m x 2.40m)

## Reception 1

20' 0" x 10' 10" (6.10m x 3.30m)

## Dining area

9' 6" x 9' 2" (2.90m x 2.80m)

## Kitchen

18' 1" x 8' 10" (5.50m x 2.70m)

## Garage

14' 9" x 8' 2" (4.50m x 2.50m)