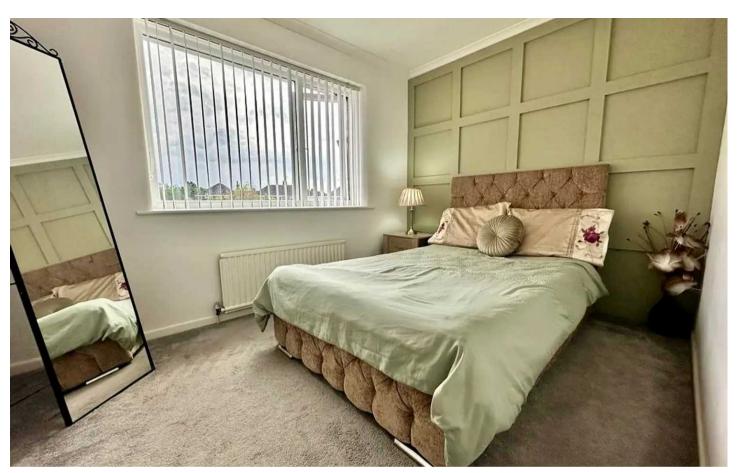

#### Bedroom 1

11' 10" x 11' 2" (3.60m x 3.40m)

## Bedroom 2

11' 2" x 7' 10" (3.40m x 2.40m)

## Bedroom 3

8' 2" x 7' 10" (2.50m x 2.40m)