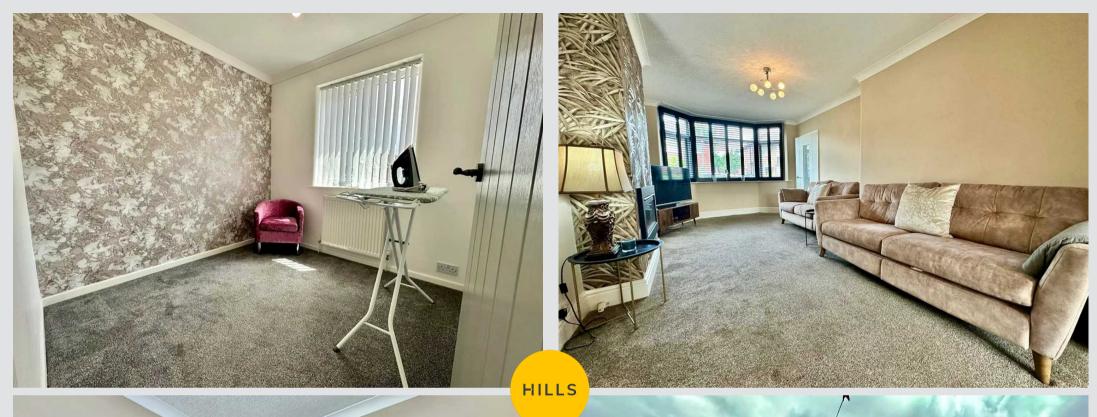

## Reception 1

20' 0" x 10' 10" (6.10m x 3.30m)

## Dining area

9' 6" x 9' 2" (2.90m x 2.80m)