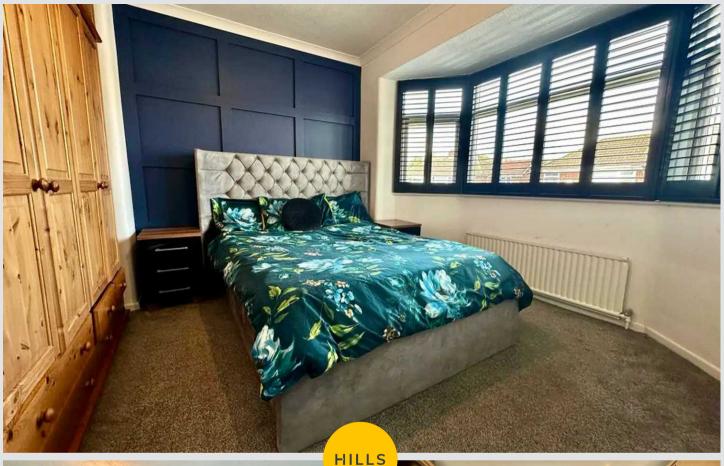

#### Bedroom 1

11' 10" x 11' 2" (3.60m x 3.40m)

## Bedroom 2

11' 2" x 7' 10" (3.40m x 2.40m)

## Bedroom 3

8' 2" x 7' 10" (2.50m x 2.40m)