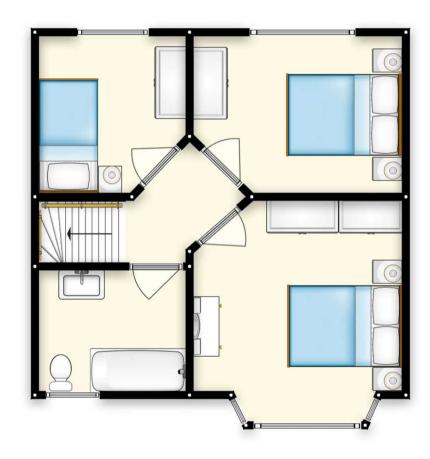

## Landing

4' 3" x 3' 7" (1.30m x 1.10m)

#### Bedroom 1

11' 10" x 11' 2" (3.60m x 3.40m)

## Bedroom 2

11' 2" x 7' 10" (3.40m x 2.40m)

## Bedroom 3

8' 2" x 7' 10" (2.50m x 2.40m)

#### Bathroom

7' 7" x 5' 11" (2.30m x 1.80m)