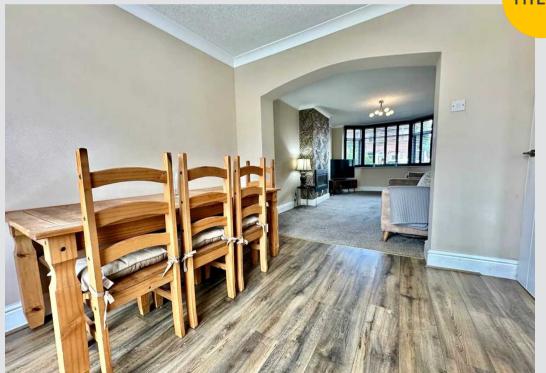

## Reception 1

20' 0" x 10' 10" (6.10m x 3.30m)

## Dining area

9' 6" x 9' 2" (2.90m x 2.80m)