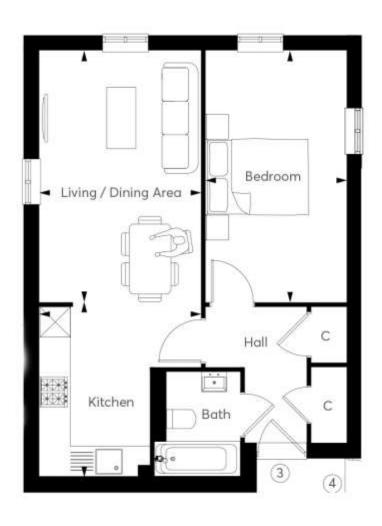

#### **Entrance Hall**

Wall-mounted electric radiator, Amtico flooring, cupboard housing boiler and additional cupboard housing pressurised cylinder.

Open Plan Living Room/Dining Room 5.00m x 3.21m 16' 4" x 10' 6" Dual aspect double glazed windows, Amtico flooring and TV point.

### Kitchen Area 3.38m x 3.21m 11' 1" x 10' 6"

A range of wall and base shaker style units with integrated 'Zanussi' appliances which include: - fan assisted electric single oven, four ring induction hob with stainless steel extractor over, dishwasher, separate fridge, freezer and a washing machine. Single drainer sink unit with swan neck mixer tap.

#### Bedroom 5.00m x 2.78m 16' 4" x 9' 1"

Dual aspect, built-in wardrobe, wall-mounted electric radiator.

#### Bathroom

Inset bath with shower attachment and controls, push flow w.c., wash hand basin with vanity unit and Minoli tiling.