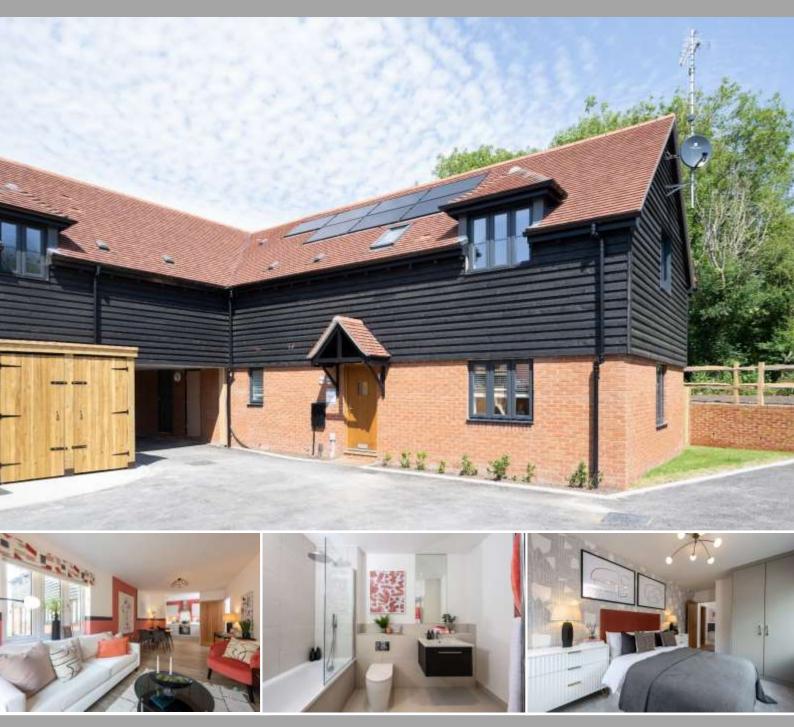

## Plot 3 The Orchid Swan Meadows | Newland Gardens | Amberley | BN18 9FF

Situated in the pretty village of Amberley and set within the South Downs National Park is the unique development of Swan Meadows, by Antler Homes. This wonderful new one bedroom first floor apartment offers an open-plan living room/dining room, bespoke shaker-style kitchen with integrated appliances, one double bedroom with fitted wardrobes and a bathroom complete with stylish Minoli tiling. Outside, there is an allocated parking space, visitor parking and electric car charging points. In the village there is a local store, post office and a quaint tearoom along with Amberley School. \*DISCOUNTED MARKET UNITS ARE SUBJECT TO ELIGIBILITY\*

#### **Entrance Hall**

Wall-mounted electric radiator, Amtico flooring, cupboard housing boiler and additional cupboard housing pressurised cylinder.

Open Plan Living Room/Dining Room 5.00m x 3.21m 16' 4" x 10' 6" Dual aspect double glazed windows, Amtico flooring and TV point.

### Kitchen Area 3.38m x 3.21m 11' 1" x 10' 6"

A range of wall and base shaker style units with integrated 'Zanussi' appliances which include: - fan assisted electric single oven, four ring induction hob with stainless steel extractor over, dishwasher, separate fridge, freezer and a washing machine. Single drainer sink unit with swan neck mixer tap.

#### Bedroom 5.00m x 2.78m 16' 4" x 9' 1"

Dual aspect, built-in wardrobe, wall-mounted electric radiator.

#### Bathroom

Inset bath with shower attachment and controls, push flow w.c., wash hand basin with vanity unit and Minoli tiling.

#### Outside

There is allocated parking, EV charging points and a bike store.