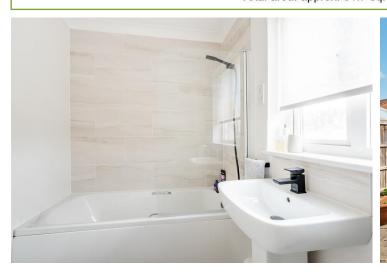

Kitchen with integrated oven and hob, and separate dining room off

15'10 dual aspect lounge with doors to the garden

Ground floor WC, first floor bathroom and en-suite to main bedroom

Gas central heating and double glazing