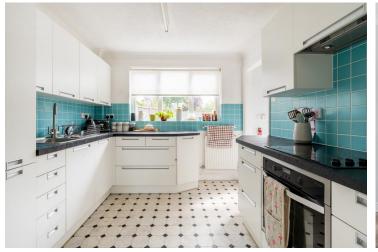

Kitchen with integrated oven and hob, and separate dining room off

15'10 dual aspect lounge with doors to the garden

Ground floor WC, first floor bathroom and en-suite to main bedroom

Gas central heating and double glazing