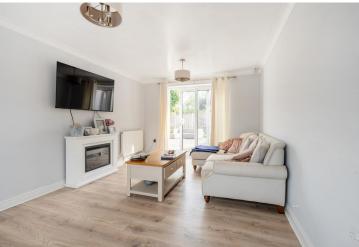

Kitchen with integrated oven and hob, and separate dining room off

15'10 dual aspect lounge with doors to the garden

Ground floor WC, first floor bathroom and en-suite to main bedroom

Gas central heating and double glazing