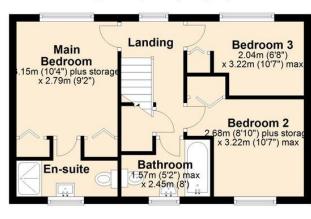

## **Ground Floor** Approx. 43.5 sq. metres (468.4 sq. feet)

First Floor Approx. 38.2 sq. metres (410.9 sq. feet)

Total area: approx. 81.7 sq. metres (879.3 sq. feet)

OUTSIDE Located on a corner plot, the property provides off-road parking in front of a semi-detached garage that benefits from an electric door and light. A UPVC door between the garage and the house allows access in to the low-maintenance rear garden that measures approx. 30' max. x 30 max.

## **Peacock Chase**

Wymondham | Norfolk | NR18 0XL

£1,250 pcm

Detached 3 bedroom house in a corner plot position

3 bedrooms; all featuring built-in storage and main bedroom benefitting from en-suite shower room

Kitchen with integrated oven and hob, and separate dining room off

15'10 dual aspect lounge with doors to the garden

Ground floor WC, first floor bathroom and en-suite to main bedroom

Gas central heating and double glazing