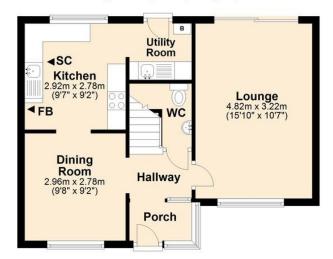

## **Ground Floor** Approx. 43.5 sq. metres (468.4 sq. feet)

First Floor Approx. 38.2 sq. metres (410.9 sq. feet)

Total area: approx. 81.7 sq. metres (879.3 sq. feet)

OUTSIDE Located on a corner plot, the property provides off-road parking in front of a semi-detached garage that benefits from an electric door and light. A UPVC door between the garage and the house allows access in to the low-maintenance rear garden that measures approx. 30' max. x 30 max.

This 3 bedroom house is conveniently located for the town centre, A11 and railway station. The well-presented accommodations includes 3 first floor bedrooms, a 15'10 lounge with garden access and a kitchen with utility off. Outside benefits from a low-maintenance garden, off-road parking and a garage.

Kitchen with integrated oven and hob, and separate dining room off

15'10 dual aspect lounge with doors to the garden

Ground floor WC, first floor bathroom and en-suite to main bedroom

Gas central heating and double glazing