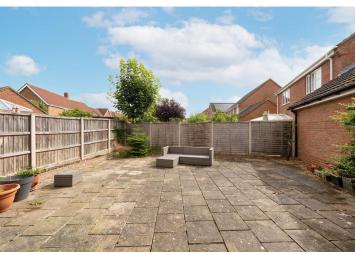

## **Ground Floor** Approx. 43.5 sq. metres (468.4 sq. feet)

First Floor Approx. 38.2 sq. metres (410.9 sq. feet)

Total area: approx. 81.7 sq. metres (879.3 sq. feet)

OUTSIDE Located on a corner plot, the property provides off-road parking in front of a semi-detached garage that benefits from an electric door and light. A UPVC door between the garage and the house allows access in to the low-maintenance rear garden that measures approx. 30' max. x 30 max.

Semi-detached garage and off-road parking

Enclosed, low-maintenance garden

Within easy reach of town amenities, schools and major road links

Available end of July