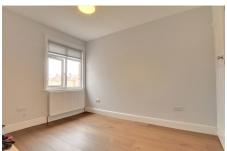

#### FIRST FLOOR

BEDROOM 1 3.89m (12'9") x 3.13m (10'3")

BEDROOM 2 3.40m (11'2") x 3.05m (10')

BATHROOM 3.46m (11'4") max. x 2.54m (8'4")