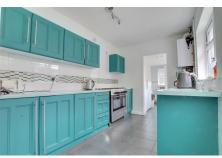

#### GROUND FLOOR

HALL Stairs rising to first floor.

LIVING ROOM 3.91m (12'10") x 3.13m (10'3")

DINING ROOM 3.91m (12'10") x 3.40m (11'2")

KITCHEN 3.47m (11'5") x 2.54m (8'4")

UTILITY 1.99m (6'6") x 1.62m (5'4")