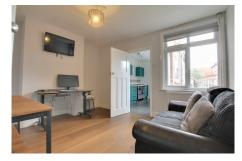

#### GROUND FLOOR

HALL Stairs rising to first floor.

LIVING ROOM 3.91m (12'10") x 3.13m (10'3")

DINING ROOM 3.91m (12'10") x 3.40m (11'2")

KITCHEN 3.47m (11'5") x 2.54m (8'4")

UTILITY 1.99m (6'6") x 1.62m (5'4")