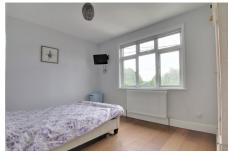

#### FIRST FLOOR

BEDROOM 1 3.89m (12'9") x 3.13m (10'3")

BEDROOM 2 3.40m (11'2") x 3.05m (10')

BATHROOM 3.46m (11'4") max. x 2.54m (8'4")