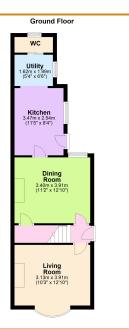

#### GROUND FLOOR

HALL Stairs rising to first floor.

LIVING ROOM 3.91m (12'10") x 3.13m (10'3")

DINING ROOM 3.91m (12'10") x 3.40m (11'2")

KITCHEN 3.47m (11'5") x 2.54m (8'4")

UTILITY 1.99m (6'6") x 1.62m (5'4")

WC Fitted with a low level WC and hand wash basin.