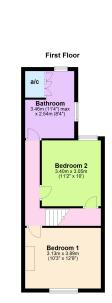

#### FIRST FLOOR

BEDROOM 1 3.89m (12'9") x 3.13m (10'3")

BEDROOM 2 3.40m (11'2") x 3.05m (10')

BATHROOM 3.46m (11'4") max. x 2.54m (8'4")