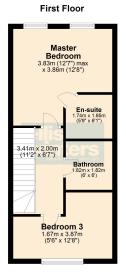

#### **GROUND FLOOR**

WC

1.82m (6') x 1.31m (4'4")

3.77m (12'4") x 2.40m (7'10")

LOUNGE/DINER

3.86m (12'8") x 3.84m (12'7")

MASTER BEDROOM

3.86m (12'8") x 3.83m (12'7") max.

**EN-SUITE** 

1.85m (6'1") x 1.74m (5'9")

BEDROOM 3

3.87m (12'8") x 1.67m (5'6")

**BATHROOM** 

SECOND FLOOR

1.82m (6') x 1.82m (6')

BEDROOM 2