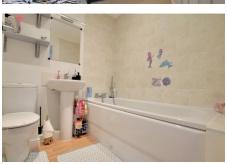

**EN-SUITE** 

1.85m (6'1") x 1.74m (5'9")

BEDROOM 3

3.87m (12'8") x 1.67m (5'6")

**BATHROOM** 

SECOND FLOOR

1.82m (6') x 1.82m (6')

BEDROOM 2