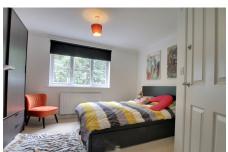

#### **GROUND FLOOR**

WC

1.82m (6') x 1.31m (4'4")

3.77m (12'4") x 2.40m (7'10")

LOUNGE/DINER

3.86m (12'8") x 3.84m (12'7")

MASTER BEDROOM

3.86m (12'8") x 3.83m (12'7") max.

**EN-SUITE** 

1.85m (6'1") x 1.74m (5'9")

BEDROOM 3

3.87m (12'8") x 1.67m (5'6")

**BATHROOM** 

SECOND FLOOR

1.82m (6') x 1.82m (6')

BEDROOM 2