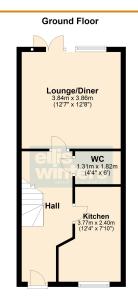

#### **GROUND FLOOR**

WC

1.82m (6') x 1.31m (4'4")

3.77m (12'4") x 2.40m (7'10")

LOUNGE/DINER

3.86m (12'8") x 3.84m (12'7")

MASTER BEDROOM

3.86m (12'8") x 3.83m (12'7") max.