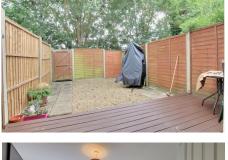

#### OUTSIDE

There are two allocated parking spaces and

a low maintenance rear garden.

Mains gas, electricity, water and drainage. The property has gas fired central heating.

LENGTH OF TENANCY

6 months (initially)