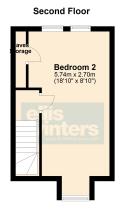

**EN-SUITE** 

1.85m (6'1") x 1.74m (5'9")

BEDROOM 3

3.87m (12'8") x 1.67m (5'6")

**BATHROOM** 

SECOND FLOOR

1.82m (6') x 1.82m (6')

BEDROOM 2

5.74m (18'10") x 2.70m (8'10")