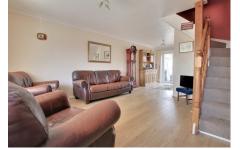

### LOUNGE/DINING ROOM 7.32m (24') x 4.03m (13'3")

Box bay window to front, stairs rising to first floor, double doors leading out to rear garden.