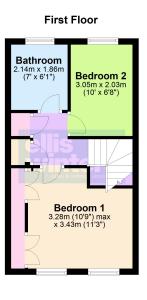

#### FIRST FLOOR

#### BEDROOM 1

3.43m (11'3") x 3.28m (10'9") max. Two windows to front, fitted wardrobes and dressing table.

#### BEDROOM 2

3.05m (10') x 2.03m (6'8") Window to rear.

#### **BATHROOM**

Fitted with a panelled bath which has electric shower over, low level WC and hand wash basin. Window to rear.

The rear garden is low maintenance and a rear gates leads to the single garage (which is in a block) and has parking directly in front.