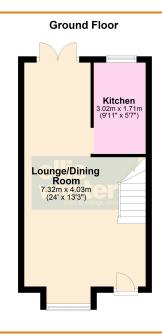

#### **GROUND FLOOR**

### LOUNGE/DINING ROOM 7.32m (24') x 4.03m (13'3")

Box bay window to front, stairs rising to first floor, double doors leading out to rear garden.

#### KITCHEN

3.02m (9'11") x 1.71m (5'7")

Fitted with a matching range of wall and base units housing single electric oven and four ring gas hob with extractor over, integrated fridge/freezer and washing machine, window to rear.