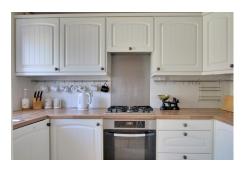

#### KITCHEN

3.02m (9'11") x 1.71m (5'7")

Fitted with a matching range of wall and base units housing single electric oven and four ring gas hob with extractor over, integrated fridge/freezer and washing machine, window to rear.