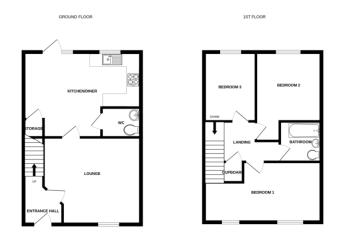

## Bychoice Bychoice

Approximate Room Sizes ENTRANCE HALL

LOUNGE 13' 5" x 15' 1" > 12' 1" (4.1m x 4.6m > 3.7m)

KITCHEN/DINER 18' 4" x 10' 5" (5.6m x 3.2m) A modern kitchen with a range of base and wall units. Roll edge work surfaces with inset single bowl and drainer sink unit. Extractor fan.

WC 5' 10" x 4' 7" (1.8m x 1.4m)

FIRST FLOOR LANDING

BEDROOM 1 18' 4" x 9' 2" > 6' 2" (5.6m x 2.8m > 1.9m)

BEDROOM 2 10' 9" x 10' 2" (3.3m x 3.1m)

BEDROOM 3 10' 5" x 7' 6" (3.2m x 2.3m)

BATHROOM 6' 10" x 6' 2" ( $2.1m \times 1.9m$ ) White suite comprising of a close coupled wc, pedestal wash hand basin, panelled bath with shower over. radiator and complimentary tiling.