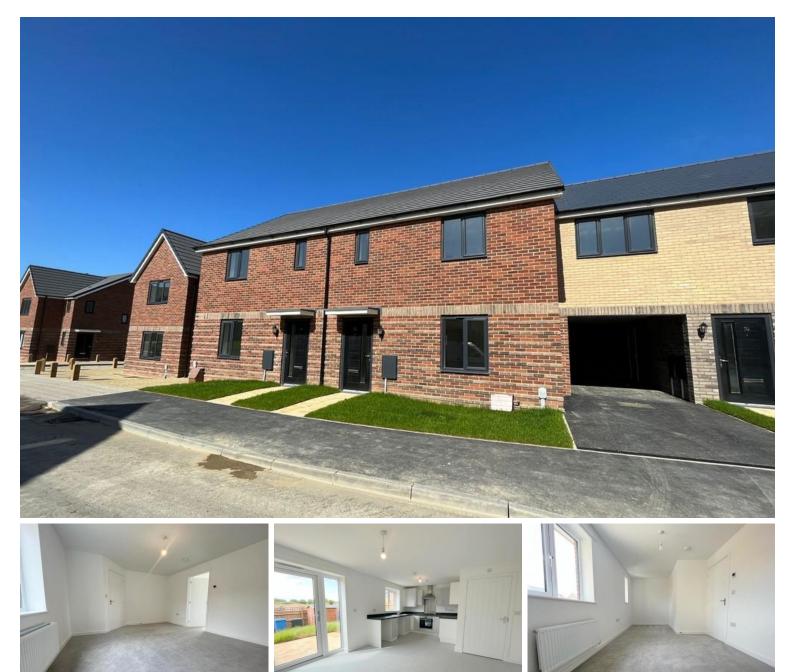

## Rogers Road | Little Wratting | Haverhill | CB9 7NP

Brand new shared ownership property available on the Boyton Place, Haverhill Development with Havebury Housing Partnership. This mid terrace property benefits from three spacious bedrooms, a fully fitted modern kitchen, flooring throughout and allocated parking for two cars. Price based on a 40% share.

## Shared Ownership £128,000

- Brand New
- Three Bedroom
- Mid-Terrace
- Shared Ownership
- Allocated Parking For Two Cars
- No Staircase Restrictions
- Downstairs W/C