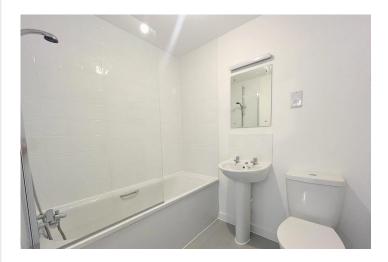

WC 5' 10" x 4' 7" (1.8m x 1.4m)

FIRST FLOOR LANDING

BEDROOM 1 18' 4" x 9' 2" > 6' 2" (5.6m x 2.8m > 1.9m)

BEDROOM 2 10' 9" x 10' 2" (3.3m x 3.1m)

BEDROOM 3 10' 5" x 7' 6" (3.2m x 2.3m)

BATHROOM 6' 10" x 6' 2" ( $2.1m \times 1.9m$ ) White suite comprising of a close coupled wc, pedestal wash hand basin, panelled bath with shower over. radiator and complimentary tiling.