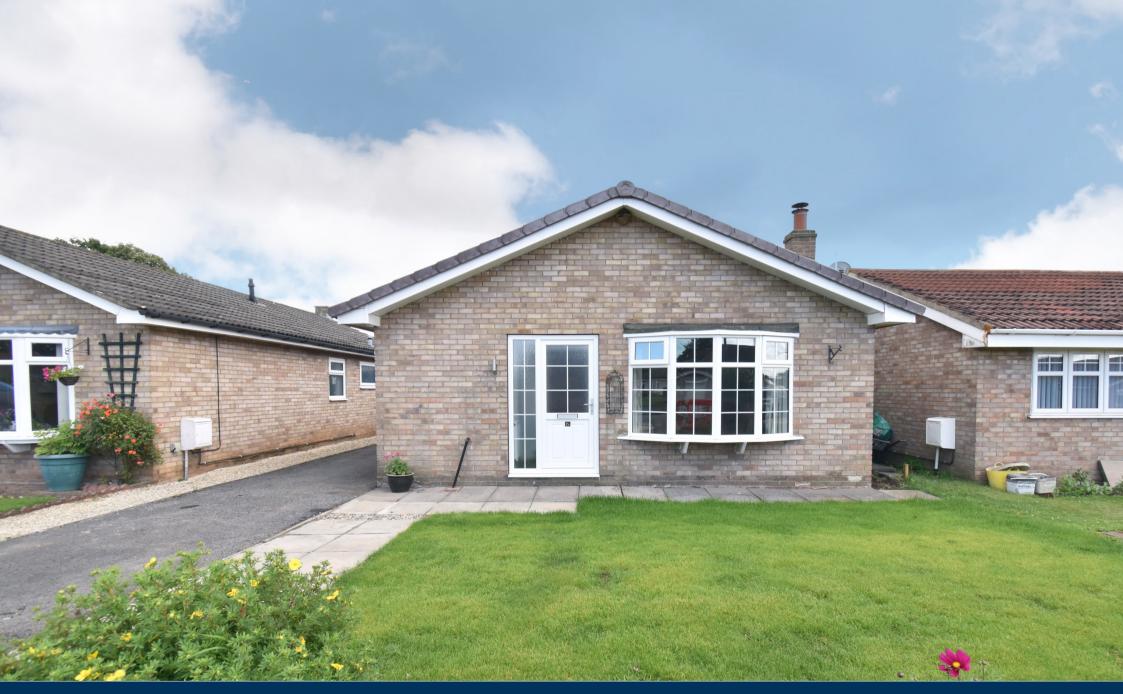

## 6 Harewood Close Morton on Swale Northallerton DL7 9QT

Guide Price: £299,000

A tastefully modernised two bedroom detached bungalow located on a quiet cul-de-sac in the popular village of Morton on Swale. The property briefly comprises a generous living room, recently fitted kitchen diner, two double bedrooms, new bathroom and additional WC. Externally the property boasts well manicured gardens to the front and rear, long driveway and detached single garage. Viewing recommended.

- Two Bedroom Detached Bungalow
- Popular Residential Location
- Brand New Kitchen & Bathroom
- Attractive Front & Rear Gardens
- Detached Single Garage & Driveway

Northallerton 01609 773004

This detached two bedroom bungalow has been recently modernised to an excellent standard by the current vendor. The property is accessed via a part glazed UPVC door into an entrance porch with doors to a WC, bedroom 2 and living room. Bedroom 2 is a good sized double with space for additional furniture and window to the side. The generous living room enjoys a bay window to the front, neutral décor, multi fuel stove and door to an inner hallway with cupboard housing a new gas central heating boiler. The modern bathroom comprises a large bath, double shower enclosure, wash hand basin with vanity unit below, WC and towel radiator. The main bedroom is to the rear of the property and enjoys views over the rear garden. To the left from the inner hallway is a door to the open plan kitchen diner with newly fitted light grey wall and floor units, laminate worktops and 1 1/2 bowl stainless steel sink and drainer. There is an integrated dishwasher, electric oven, gas hob with extractor over, space for a freestanding fridge freezer and plumbing for a washing machine. There is plenty of space for a dining table and additional furniture and sliding patio doors to the rear. The south facing rear garden is a real feature of this property and comprises mainly grass with two patio areas and raised beds filled with flowers and shrubs. There is a long tarmac driveway to the side of the property which leads to a detached single garage with up and over door, electric power and light and a pedestrian door to the

rear garden. The front garden is laid mainly to lawn with attractive flower and shrub borders and path to the main door.

**LOCATION** Morton on Swale is a popular village located on the main A684 trunk road between Northallerton & Bedale & within easy reach of the A1 & mainline station. The village has a shop, pub, regular bus service & well-regarded primary school.