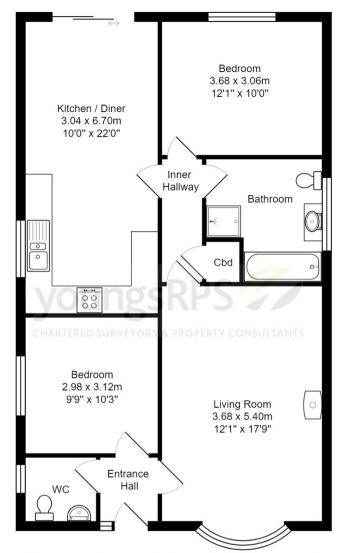

- Two Bedroom Detached Bungalow
- Popular Residential Location
- Brand New Kitchen & Bathroom
- Attractive Front & Rear Gardens
- Detached Single Garage & Driveway

Northallerton 01609 773004

This detached two bedroom bungalow has been recently modernised to an excellent standard by the current vendor. The property is accessed via a part glazed UPVC door into an entrance porch with doors to a WC, bedroom 2 and living room. Bedroom 2 is a good sized double with space for additional furniture and window to the side. The generous living room enjoys a bay window to the front, neutral décor, multi fuel stove and door to an inner hallway with cupboard housing a new gas central heating boiler. The modern bathroom comprises a large bath, double shower enclosure, wash hand basin with vanity unit below, WC and towel radiator. The main bedroom is to the rear of the property and enjoys views over the rear garden. To the left from the inner hallway is a door to the open plan kitchen diner with newly fitted light grey wall and floor units, laminate worktops and 1 1/2 bowl stainless steel sink and drainer. There is an integrated dishwasher, electric oven, gas hob with extractor over, space for a freestanding fridge freezer and plumbing for a washing machine. There is plenty of space for a dining table and additional furniture and sliding patio doors to the rear. The south facing rear garden is a real feature of this property and comprises mainly grass with two patio areas and raised beds filled with flowers and shrubs. There is a long tarmac driveway to the side of the property which leads to a detached single garage with up and over door, electric power and light and a pedestrian door to the

rear garden. The front garden is laid mainly to lawn with attractive flower and shrub borders and path to the main door.

**LOCATION** Morton on Swale is a popular village located on the main A684 trunk road between Northallerton & Bedale & within easy reach of the A1 & mainline station. The village has a shop, pub, regular bus service & well-regarded primary school.