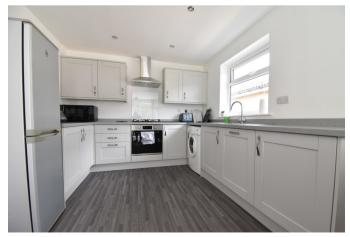

- Two Bedroom Detached Bungalow
- Popular Residential Location
- Brand New Kitchen & Bathroom
- Attractive Front & Rear Gardens
- Detached Single Garage & Driveway

Northallerton 01609 773004

This detached two bedroom bungalow has been recently modernised to an excellent standard by the current vendor. The property is accessed via a part glazed UPVC door into an entrance porch with doors to a WC, bedroom 2 and living room. Bedroom 2 is a good sized double with space for additional furniture and window to the side. The generous living room enjoys a bay window to the front, neutral décor, multi fuel stove and door to an inner hallway with cupboard housing a new gas central heating boiler. The modern bathroom comprises a large bath, double shower enclosure, wash hand basin with vanity unit below, WC and towel radiator. The main bedroom is to the rear of the property and enjoys views over the rear garden. To the left from the inner hallway is a door to the open plan kitchen diner with newly fitted light grey wall and floor units, laminate worktops and 1 1/2 bowl stainless steel sink and drainer. There is an integrated dishwasher, electric oven, gas hob with extractor over, space for a freestanding fridge freezer and plumbing for a washing machine. There is plenty of space for a dining table and additional furniture and sliding patio doors to the rear. The south facing rear garden is a real feature of this property and comprises mainly grass with two patio areas and raised beds filled with flowers and shrubs. There is a long tarmac driveway to the side of the property which leads to a detached single garage with up and over door, electric power and light and a pedestrian door to the