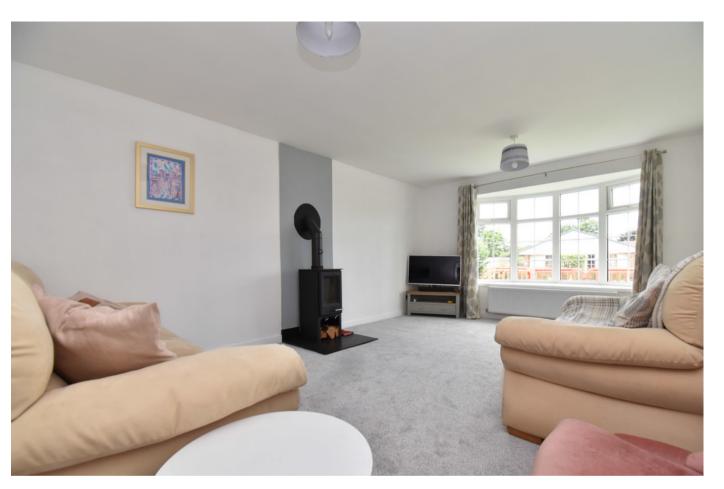

- Two Bedroom Detached Bungalow
- Popular Residential Location
- Brand New Kitchen & Bathroom
- Attractive Front & Rear Gardens
- Detached Single Garage & Driveway

Northallerton 01609 773004

This detached two bedroom bungalow has been recently modernised to an excellent standard by the current vendor. The property is accessed via a part glazed UPVC door into an entrance porch with doors to a WC, bedroom 2 and living room. Bedroom 2 is a good sized double with space for additional furniture and window to the side. The generous living room enjoys a bay window to the front, neutral décor, multi fuel stove and door to an inner hallway with cupboard housing a new gas central heating boiler. The modern bathroom comprises a large bath, double shower enclosure, wash hand basin with vanity unit below, WC and towel radiator. The main bedroom is to the rear of the property and enjoys views over the rear garden. To the left from the inner hallway is a door to the open plan kitchen diner with newly fitted light grey wall and floor units, laminate worktops and 1 1/2 bowl stainless steel sink and drainer. There is an integrated dishwasher, electric oven, gas hob with extractor over, space for a freestanding fridge freezer and plumbing for a washing machine. There is plenty of space for a dining table and additional furniture and sliding patio doors to the rear. The south facing rear garden is a real feature of this property and comprises mainly grass with two patio areas and raised beds filled with flowers and shrubs. There is a long tarmac driveway to the side of the property which leads to a detached single garage with up and over door, electric power and light and a pedestrian door to the