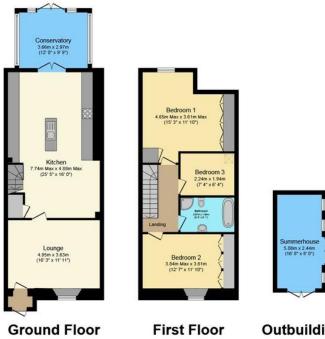

### Floor area 70.3 sq.m. (757 sq.ft.) approx

Floor area 55.4 sq.m. (596 sq.ft.) approx

Outbuilding Floor area 11.9 sq.m. (128 sq.ft.) approx

## If you would like to view this property then please get in touch.

**&** 01793 296600

🔀 swindon@mcfarlaneproperty.com

mcfarlaneproperty.com

Total floor area 137.6 sq.m. (1,481 sq.ft.) approx

This Floor Plan is for illustration purposes only and may not be representative of the property. The position and size of doors, windows and other features are approximate. Unauthorized reproduction prohibited. © PropertyBOX