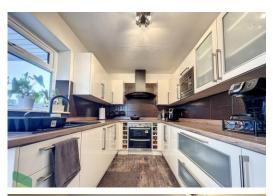

## FULLY FITTED KITCHEN

12' 9" x 7' 5" (3.89m x 2.26m) Fitted wall and floor units including drawers, single drainer sink unit, hob, built in double oven, extractor, radiator, PVC double-glazed window, PVC door through to;