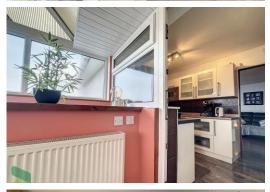

## FULLY FITTED KITCHEN

12' 9" x 7' 5" (3.89m x 2.26m) Fitted wall and floor units including drawers, single drainer sink unit, hob, built in double oven, extractor, radiator, PVC double-glazed window, PVC door through to;