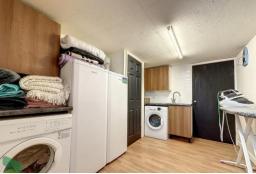

### UTILITY ROOM

11' 5" x 8' 2" (3.48m x 2.49m) Stainless steel single drainer sink unit, radiator, plumbed for automatic washing machine, cupboard housing gas fired central heating boiler unit