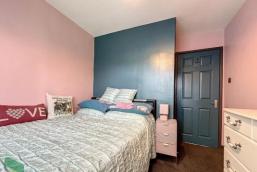

### **BEDROOM 2**

10' x 8' 8" (3.05m x 2.64m) PVC double-glazed window, radiator