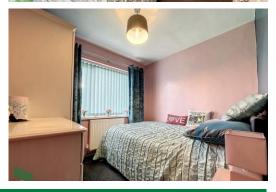

### **BEDROOM 2**

10' x 8' 8" (3.05m x 2.64m) PVC double-glazed window, radiator