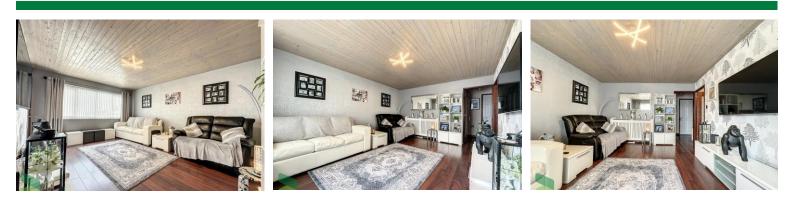

# ACCOMMODATION

### LOUNGE

16' x 12' 5" (4.88m x 3.78m) PVC double-glazed window, radiator with cover, laminate flooring, wood panelling