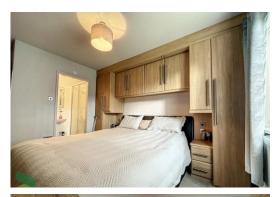

### **BEDROOM** 1

13' 0" x 9' 7" (3.96m x 2.92m) Measurements up to full range of fitted wardrobes, matching cupboards and drawers, radiator, PVC double-glazed window