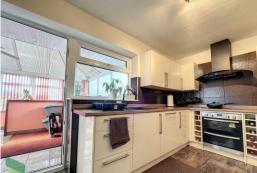

## FULLY FITTED KITCHEN

12' 9" x 7' 5" (3.89m x 2.26m) Fitted wall and floor units including drawers, single drainer sink unit, hob, built in double oven, extractor, radiator, PVC double-glazed window, PVC door through to;