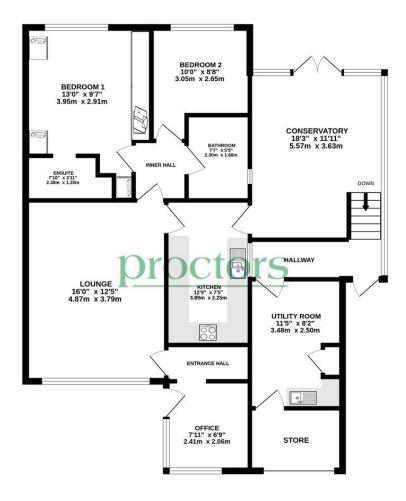

# 26 Farfield Drive, Lower Darwen, Darwen

GROUND FLOOR 1033 sq.ft. (96.0 sq.m.) approx.

26 FARFIELD DRIVE - MARKETED BY PROCTORS ESTATE AGENTS TOTAL FLOOR AREA : 1033 sq.ft. (96.0 sq.m.) approx een made to ensure the accuracy of the floorplan contained and any other items are approximate and no responsibility is in. This plan is for illustrative purposes only and should be us services, systems and appliances shown have not been test as to their operability or efficiency can be given. Made with Metropic 62023 any error, h by any ed as suc