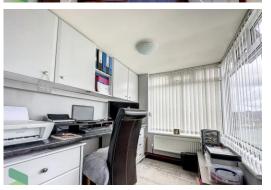

### OFFICE

7' 11" x 6' 9" (2.41m x 2.06m) PVC double-glazed doors and window, cupboards and drawers, radiator