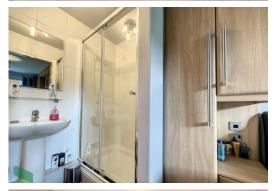

### EN SUITE SHOWER ROOM

Walk in shower, wash hand basin, low level WC, radiator, tiled elevations