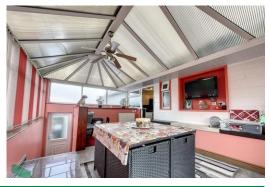

### CONSERVATORY

18' 3" x 11' 11" (5.56m x 3.63m) PVC double-glazed windows and french doors, tiled floor, radiator