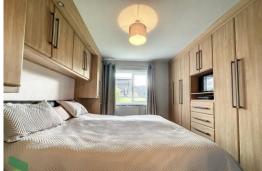

### **BEDROOM** 1

13' 0" x 9' 7" (3.96m x 2.92m) Measurements up to full range of fitted wardrobes, matching cupboards and drawers, radiator, PVC double-glazed window