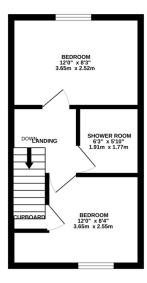

GROUND FLOOR 267 sq.ft. (24.8 sq.m.) approx

1ST FLOOR 274 sq.ft. (25.5 sq.m.) approx

- No Chain
- Two Double Bedrooms
- Mid Town House
- Allocated Parking
- Well Presented Throughout
- Quiet Cul-De-Sac
- Modern Shower Room
- Popular Location