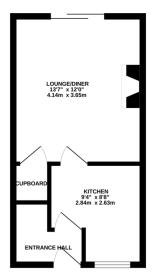

GROUND FLOOR 267 sq.ft. (24.8 sq.m.) approx

1ST FLOOR 274 sq.ft. (25.5 sq.m.) approx

- No Chain
- Two Double Bedrooms
- Mid Town House
- Allocated Parking
- Well Presented Throughout
- Quiet Cul-De-Sac
- Modern Shower Room
- Popular Location