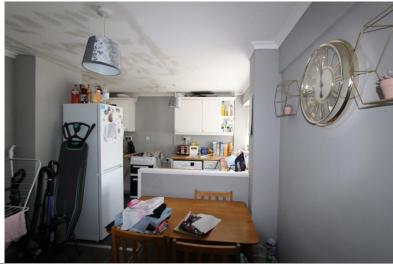

#### Kitchen/Diner

4.50m (14'9") x 2.92m (9'7")

Fitted with a matching range of base and eye level units with worktop space over, stainless steel sink with single drainer and mixer tap, uPVC double glazed window to front, Storage cupboard, double radiator, door to: