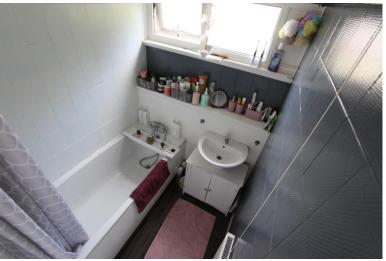

#### Bathroom

Fitted with two piece Suite comprising bath with shower over, wash hand basin an, uPVC double glazed window to front.