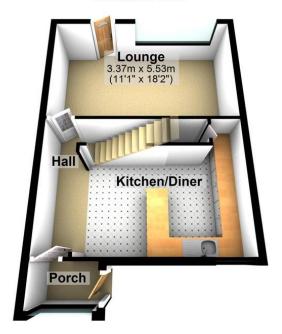

#### **Ground Floor**

#### Porch

UPVC double glazed window to front, door to:

#### Hall

Stairs, open plan to:

#### Kitchen/Diner

4.50m (14'9") x 2.92m (9'7")

Fitted with a matching range of base and eye level units with worktop space over, stainless steel sink with single drainer and mixer tap, uPVC double glazed window to front, Storage cupboard, double radiator, door to:

#### Lounge

5.53m (18'2") x 3.37m (11'1")

UPVC, double glazed window to rear, radiator and Various power point(s).