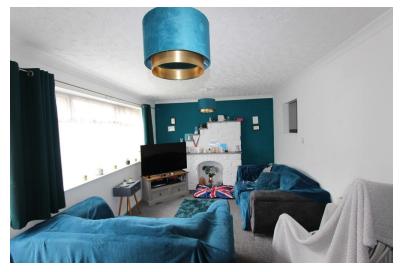

#### Lounge

5.53m (18'2") x 3.37m (11'1")

UPVC, double glazed window to rear, radiator and Various power point(s).