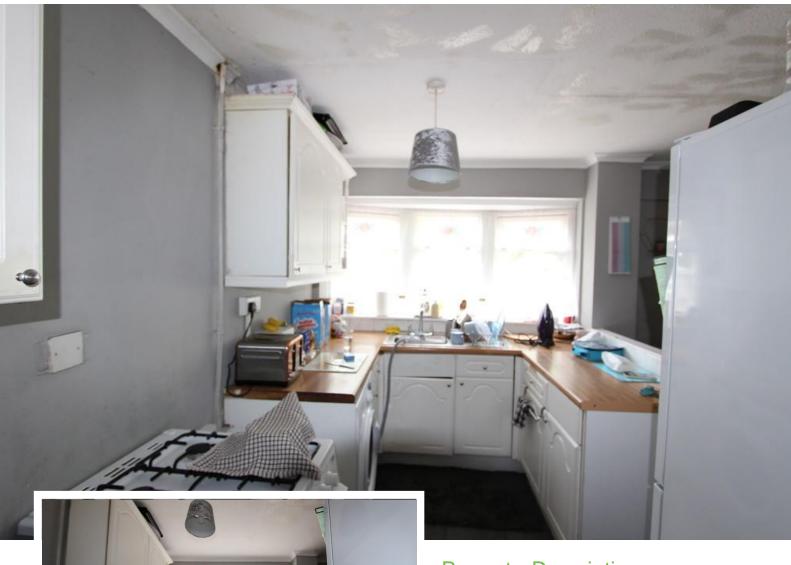

#### Kitchen/Diner

4.50m (14'9") x 2.92m (9'7")

Fitted with a matching range of base and eye level units with worktop space over, stainless steel sink with single drainer and mixer tap, uPVC double glazed window to front, Storage cupboard, double radiator, door to: