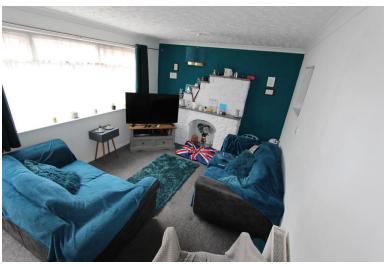

#### Lounge

5.53m (18'2") x 3.37m (11'1")

UPVC, double glazed window to rear, radiator and Various power point(s).