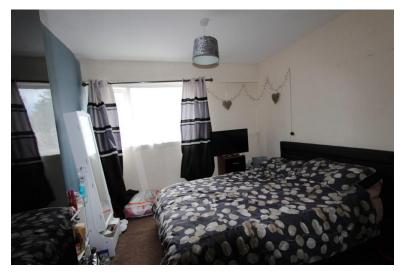

#### Bedroom 2

2.99m (9'10") x 2.95m (9'8")

UPVC double glazed window to front, radiator, and various PowerPoints.

2.44m (8') x 2.39m (7'10") plus 0.45m (1'6") x 0.45m

UPVC double glazed window to rear, radiator, and various PowerPoints.