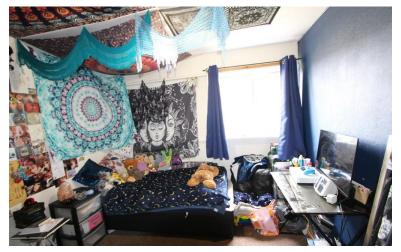

#### Lounge

5.53m (18'2") x 3.37m (11'1")

UPVC, double glazed window to rear, radiator and Various power point(s).