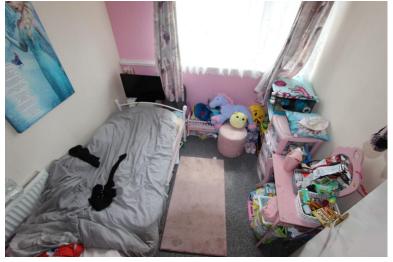

#### Bedroom 2

2.99m (9'10") x 2.95m (9'8")

UPVC double glazed window to front, radiator, and various PowerPoints.

2.44m (8') x 2.39m (7'10") plus 0.45m (1'6") x 0.45m

UPVC double glazed window to rear, radiator, and various PowerPoints.