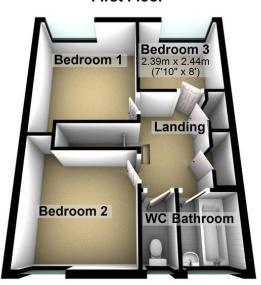

#### Landing

Fitted Carpet, Two Storage cupboard, doors to .

3.37m (11'1") x 3.02m (9'11")

UPVC double glazed window to rear, radiator, and various PowerPoints.

#### Bedroom 2

2.99m (9'10") x 2.95m (9'8")

UPVC double glazed window to front, radiator, and various PowerPoints.

2.44m (8') x 2.39m (7'10") plus 0.45m (1'6") x 0.45m

UPVC double glazed window to rear, radiator, and various PowerPoints.

#### WC

UPVC double glazed window to front, fitted with low-level WC.

#### Bathroom

Fitted with two piece Suite comprising bath with shower over, wash hand basin an, uPVC double glazed window to front.