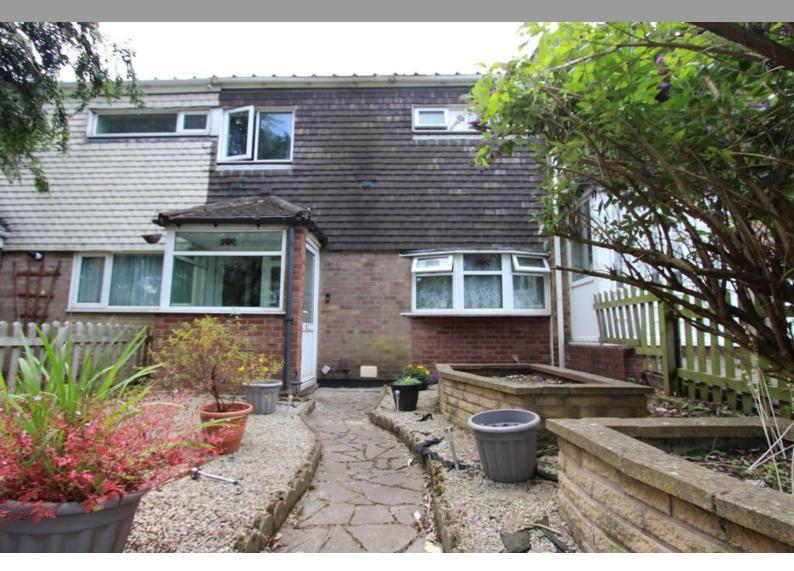

### **OUTSIDE**:

To the front there is an enclosed garden with a variety of shrubs and trees.

To the rear there is an enclosed rear garden with steps to lawned area, paved patio area.

**Ground Floor** 