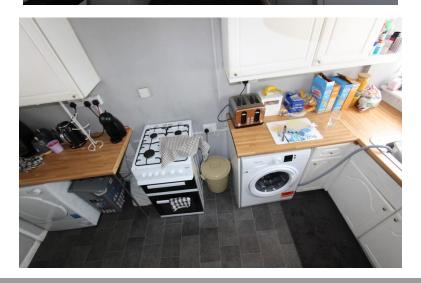

#### Kitchen/Diner

4.50m (14'9") x 2.92m (9'7")

Fitted with a matching range of base and eye level units with worktop space over, stainless steel sink with single drainer and mixer tap, uPVC double glazed window to front, Storage cupboard, double radiator, door to: