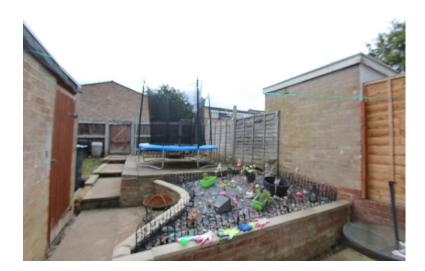

### **OUTSIDE**:

To the front there is an enclosed garden with a variety of shrubs and trees.

To the rear there is an enclosed rear garden with steps to lawned area, paved patio area.

**Ground Floor** 