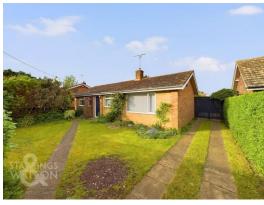

#### **SETTING THE SCENE**

Approached via the gated access onto a private driveway with off road parking leading to the detached workshop/garage to the side. The mature front garden is mainly laid to lawn with an abundance of trees and shrubs, and is kept in good order. There is a pathway leading to the main entrance door to the front.

#### THE GREAT OUTDOORS

The private and mature rear garden is again mainly laid to lawn with a large variety of shrubs and trees, and planting with various shrubs and plants bordering the garden. Leading from the bungalow there is a generous paved patio and a paved pathway leading to the rear boundary. Gated side access links the front garden and the garage with power and light.