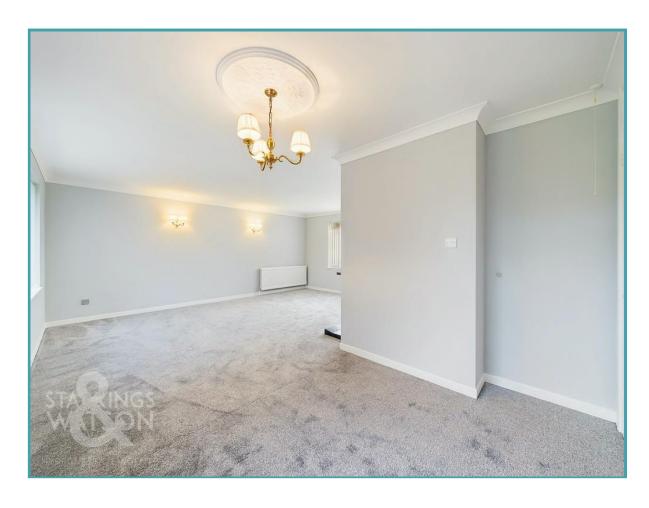

#### THE GRAND TOUR

Entering the bungalow via the main entrance door to the front, you enter the bungalow into the kitchen. Offering ample cupboard storage and space for all white goods including a free standing electric oven, the kitchen leads to the central hall way with Parquet flooring and access to the rear garden. The generous L-shaped sitting/dining room can be found next with a dual aspect to the front and rear, and a feature fireplace also. To the front of the bungalow there is a separate W.C, and then the family bathroom with a double bedroom with built-in storage adjacent. You will then find a useful utility room which could make an ideal study/office if desired, with shelving and space for white goods. The main bedroom can be found to the rear, again with built-in storage. The property is finished with mostly uPVC double glazing and oil fired central heating.