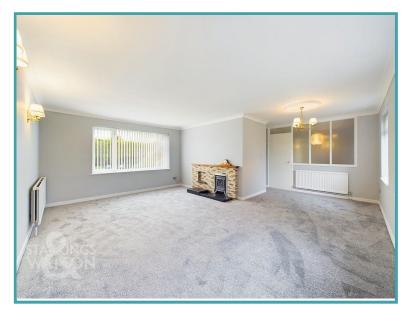

#### THE GRAND TOUR

Entering the bungalow via the main entrance door to the front, you enter the bungalow into the kitchen. Offering ample cupboard storage and space for all white goods including a free standing electric oven, the kitchen leads to the central hall way with Parquet flooring and access to the rear garden. The generous L-shaped sitting/dining room can be found next with a dual aspect to the front and rear, and a feature fireplace also. To the front of the bungalow there is a separate W.C, and then the family bathroom with a double bedroom with built-in storage adjacent. You will then find a useful utility room which could make an ideal study/office if desired, with shelving and space for white goods. The main bedroom can be found to the rear, again with built-in storage. The property is finished with mostly uPVC double glazing and oil fired central heating.