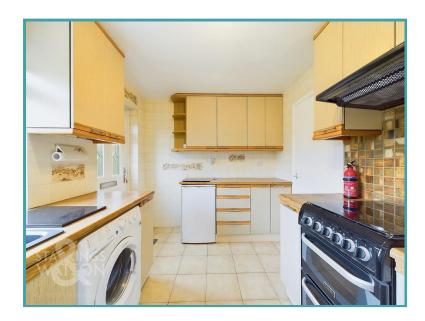

#### THE GRAND TOUR

Entering the bungalow via the main entrance door to the front, you enter the bungalow into the kitchen. Offering ample cupboard storage and space for all white goods including a free standing electric oven, the kitchen leads to the central hall way with Parquet flooring and access to the rear garden. The generous L-shaped sitting/dining room can be found next with a dual aspect to the front and rear, and a feature fireplace also. To the front of the bungalow there is a separate W.C, and then the family bathroom with a double bedroom with built-in storage adjacent. You will then find a useful utility room which could make an ideal study/office if desired, with shelving and space for white goods. The main bedroom can be found to the rear, again with built-in storage. The property is finished with mostly uPVC double glazing and oil fired central heating.