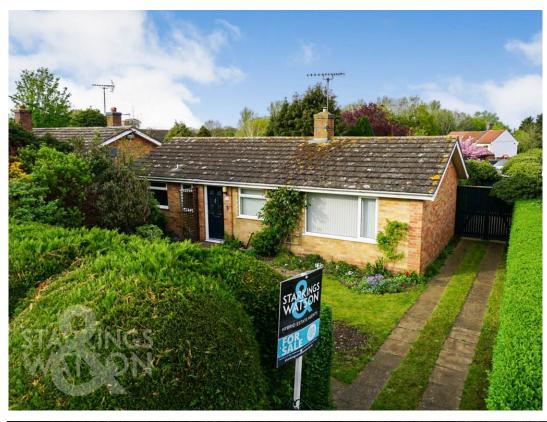

# FOR SALE PROPERTY

arla|propertymark

naea | propertymark
PROTECTED

For our full list of available properties, or for a FREE INSTANT online valuation visit 
Starkingsandwatson.CO.UK

- No Chain!
- Detached Bungalow
- Quiet Cul-De-Sac Setting
- Two Double Bedrooms
- L-Shaped Main Reception
- Private Enclosed & Mature Rear Garden
- Off Road Parking & Detached Garage
- Sought After Village Location

#### **IN SUMMARY**

NO CHAIN. Located on a NO THROUGH ROAD within the sought after village of EARSHAM close to BUNGAY you will find this DETACHED BUNGALOW presented in GOOD ORDER and ready to MOVE STRAIGHT IN. The bungalow itself has been owned by the same family since it was constructed and offers BEAUTIFULLY KEPT GARDENS front and rear, within a MATURE and PRIVATE PLOT, DRIVEWAY PARKING and a DETACHED WORKSHOP GARAGE. The bungalow offers a central hall way with Parquet flooring, kitchen, L-shaped sitting/dining room, TWO BEDROOMS, utility room and a bathroom with separate W.C. The bungalow whilst in good order has the scope and potential to extend further if desired and subject to planning.

#### **SETTING THE SCENE**

Approached via the gated access onto a private driveway with off road parking leading to the detached workshop/garage to the side. The mature front garden is mainly laid to lawn with an abundance of trees and shrubs, and is kept in good order. There is a pathway leading to the main entrance door to the front.