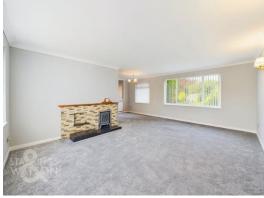

#### THE GRAND TOUR

Entering the bungalow via the main entrance door to the front, you enter the bungalow into the kitchen. Offering ample cupboard storage and space for all white goods including a free standing electric oven, the kitchen leads to the central hall way with Parquet flooring and access to the rear garden. The generous L-shaped sitting/dining room can be found next with a dual aspect to the front and rear, and a feature fireplace also. To the front of the bungalow there is a separate W.C, and then the family bathroom with a double bedroom with built-in storage adjacent. You will then find a useful utility room which could make an ideal study/office if desired, with shelving and space for white goods. The main bedroom can be found to the rear, again with built-in storage. The property is finished with mostly uPVC double glazing and oil fired central heating.