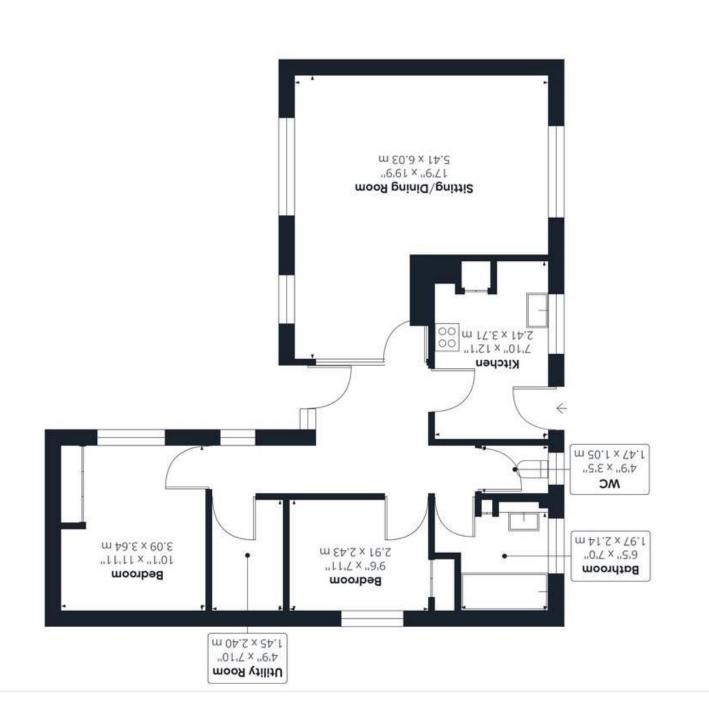

#### **IN SUMMARY**

NO CHAIN. Located on a NO THROUGH ROAD within the sought after village of EARSHAM close to BUNGAY you will find this DETACHED BUNGALOW presented in GOOD ORDER and ready to MOVE STRAIGHT IN. The bungalow itself has been owned by the same family since it was constructed and offers BEAUTIFULLY KEPT GARDENS front and rear, within a MATURE and PRIVATE PLOT, DRIVEWAY PARKING and a DETACHED WORKSHOP GARAGE. The bungalow offers a central hall way with Parquet flooring, kitchen, L-shaped sitting/dining room, TWO BEDROOMS, utility room and a bathroom with separate W.C. The bungalow whilst in good order has the scope and potential to extend further if desired and subject to planning.

#### THE GRAND TOUR

Entering the bungalow via the main entrance door to the front, you enter the bungalow into the kitchen. Offering ample cupboard storage and space for all white goods including a free standing electric oven, the kitchen leads to the central hall way with Parquet flooring and access to the rear garden. The generous L-shaped sitting/dining room can be found next with a dual aspect to the front and rear, and a feature fireplace also. To the front of the bungalow there is a separate W.C, and then the family bathroom with a double bedroom with built-in storage adjacent. You will then find a useful utility room which could make an ideal study/office if desired, with shelving and space for white goods. The main bedroom can be found to the rear, again with built-in storage. The property is finished with mostly uPVC double glazing and oil fired central heating.

#### **VIRTUAL TOUR**

View our virtual tour for a full 360 degree of the interior of the property.

Approximate total area<sup>(1)</sup> 27 E2.628

∠m 67.87

(1) Excluding balconies and terraces

While every attempt has been made to ensure accuracy, all measurements are approximate, not to scale. This floor pien is for illustrative purposes only.