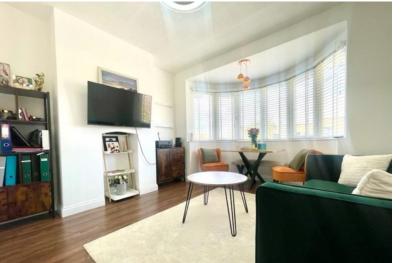

#### A NEWLY REFURBISHED TWO DOUBLE BEDROOM

first floor maisonette with it's own front door ideally located for access to local transport and amenities. The property has a large reception room with bay fronted windows, two good sized double bedroom, a family bathroom with bath and overhead shower and a separate fitted kitchen. The property has been finished with wooden flooring in the bedrooms, hall and reception room and decorated to a very good standard. Internal inspection highly advised.

Reception Room 14' 1" x 10' 8" ( 4.29m x 3.25m ) Double glazed window, fireplace with gas point, radiator.