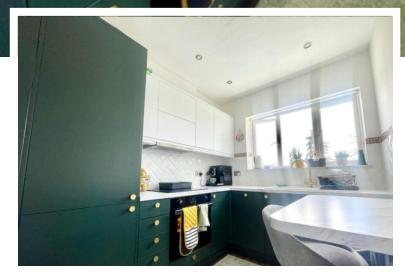

### Kitchen

10' 6" x 8' 5" ( 3.20m x 2.57m ) Fitted kitchen comprising wall and base units, window, sink, work surfaces, tiled walls, integral fridge/freezer, electric hob, cooker hood, central heating boiler, radiator.