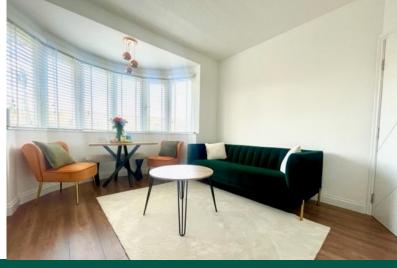

#### A NEWLY REFURBISHED TWO DOUBLE BEDROOM

first floor maisonette with it's own front door ideally located for access to local transport and amenities. The property has a large reception room with bay fronted windows, two good sized double bedroom, a family bathroom with bath and overhead shower and a separate fitted kitchen. The property has been finished with wooden flooring in the bedrooms, hall and reception room and decorated to a very good standard. Internal inspection highly advised.

Reception Room 14' 1" x 10' 8" ( 4.29m x 3.25m ) Double glazed window, fireplace with gas point, radiator.