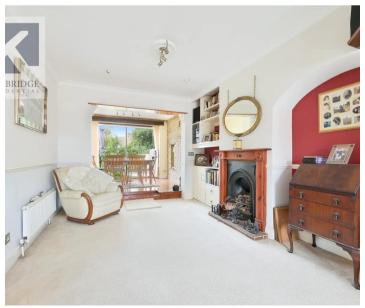

To the ground floor there is a porch which leads to a welcoming hallway, an incredibly bright and spacious through-lounge, dining area, good sized kitchen, W.C and bedroom (there is the possibility of creating a self contained bedroom area). To the rear of the property you will find the secluded South-Westerly facing garden.