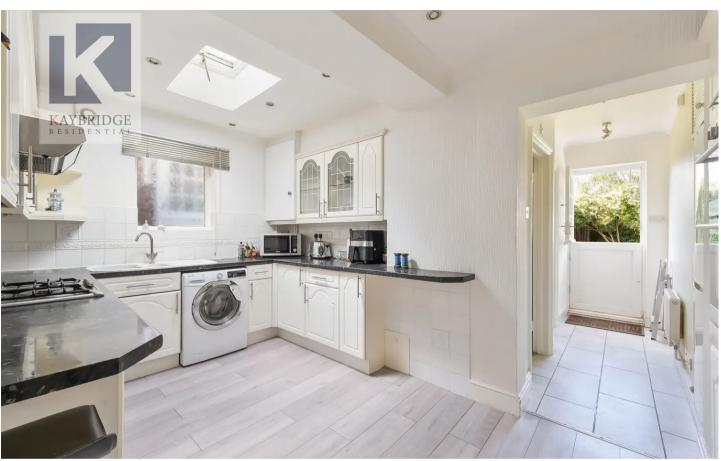

To the ground floor there is a porch which leads to a welcoming hallway, an incredibly bright and spacious through-lounge, dining area, good sized kitchen, W.C and bedroom (there is the possibility of creating a self contained bedroom area). To the rear of the property you will find the secluded South-Westerly facing garden.