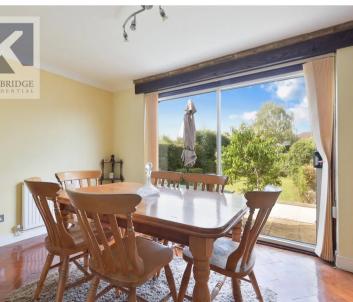

To the ground floor there is a porch which leads to a welcoming hallway, an incredibly bright and spacious through-lounge, dining area, good sized kitchen, W.C and bedroom (there is the possibility of creating a self contained bedroom area). To the rear of the property you will find the secluded South-Westerly facing garden.