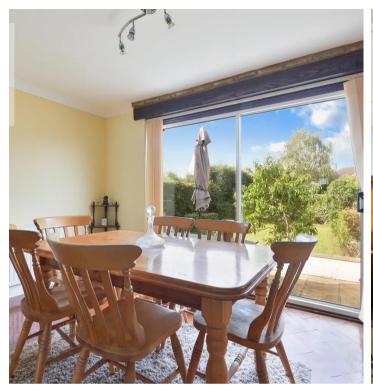

To the ground floor there is a porch which leads to a welcoming hallway, an incredibly bright and spacious through-lounge, dining area, good sized kitchen, W.C and bedroom (there is the possibility of creating a self contained bedroom area). To the rear of the property you will find the secluded South-Westerly facing garden.