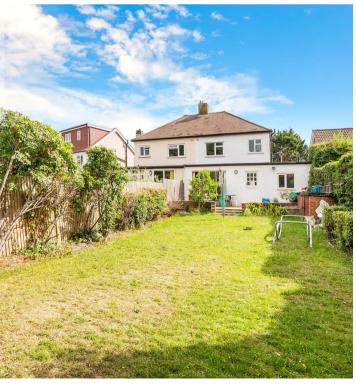

## 16 Amesbury Close

Worcester Park, Worcester Park

- Four bedrooms
- Semi-detached
- Close to excellent schools
- Walking distance to Worcester Park high street and mainline station
- Ample off-street parking
- Garage
- South-Westerly facing garden
- Spacious through-lounge
- Potential to extend (STPP)

To the ground floor there is a porch which leads to a welcoming hallway, an incredibly bright and spacious through-lounge, dining area, good sized kitchen, W.C and bedroom (there is the possibility of creating a self contained bedroom area). To the rear of the property you will find the secluded South-Westerly facing garden.