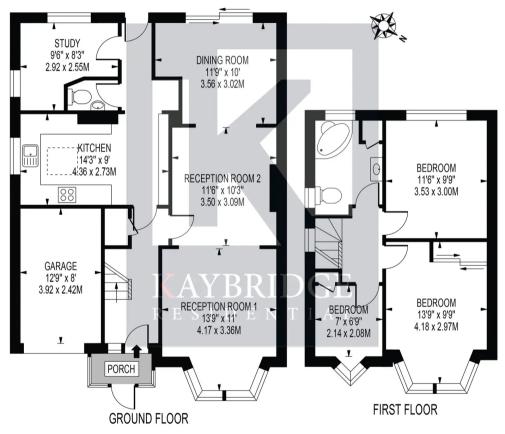

### **AMESBURY CLOSE**

APPROXIMATE GROSS INTERNAL FLOOR AREA: 1100 SQ FT - 102.19 SQ M

(EXCLUDING GARAGE)

APPROXIMATE GROSS INTERNAL FLOOR AREA OF GARAGE: 102 SQ FT - 9.49 SQ M

#### FOR ILLUSTRATION PURPOSES ONLY

THIS FLOOR PLAN SHOULD BE USED AS A GENERAL OUTLINE FOR GUIDANCE ONLY AND DOES NOT CONSTITUTE IN WHOLE OR IN PART AN OFFER OR CONTRACT.
ANY INTENDING PURCHASER OR LESSEE SHOULD SATISTY THEMSELVES BY INSPECTION, SEARCHES, ENQUIRIES AND FULL SUVEYVEY AS TO THE CORRECTNESS OF EACH STATEMENT.
ANY AREAS, MEASUREMENTS OR DISTANCES QUOTED AREA PPROXIMATE AND SHOULD NOT BE USED TO VALUE A PROPERTY OR BE THE BASIS OF ANY SALE OR LET.