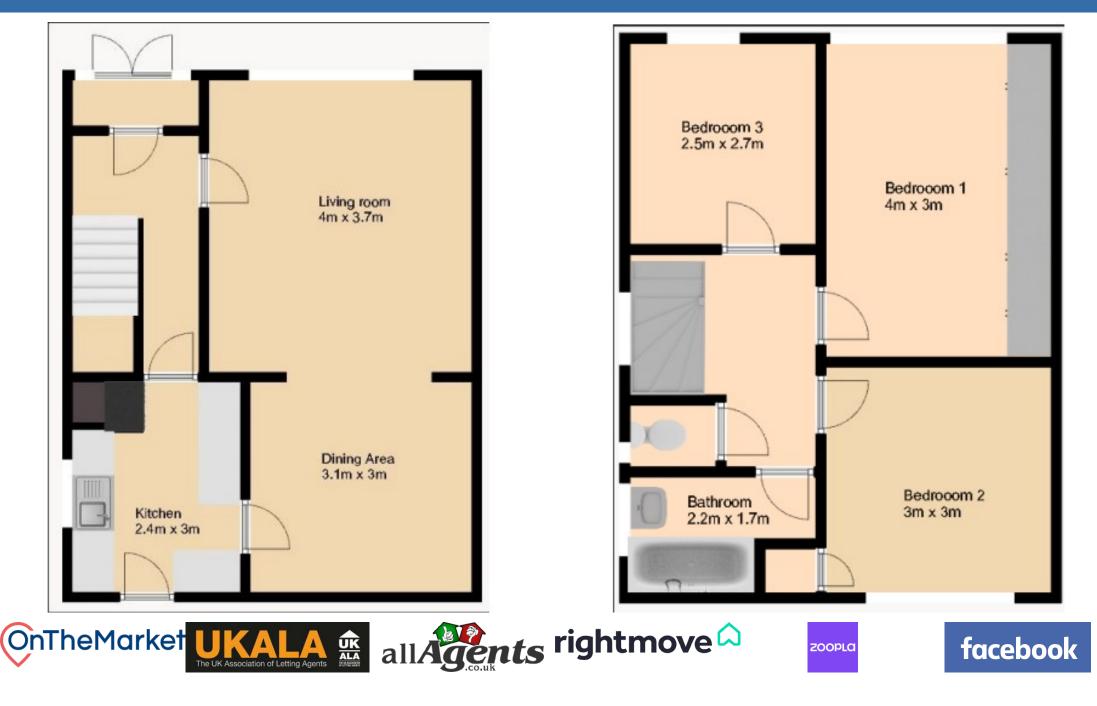

The ground floor boasts a fantastic through lounge and dining area, with access through to a great sized galley kitchen which includes an integrated dishwasher, fridge and washer/dryer.

On the first floor you will find the large master bedroom with fitted wardrobes and plenty of space to accommodate a large bed and all your usual bedroom furniture. The second bedroom is a generous double and the third bedroom is also a very good size. The family bathroom is also on the first floor along with a separate toilet.