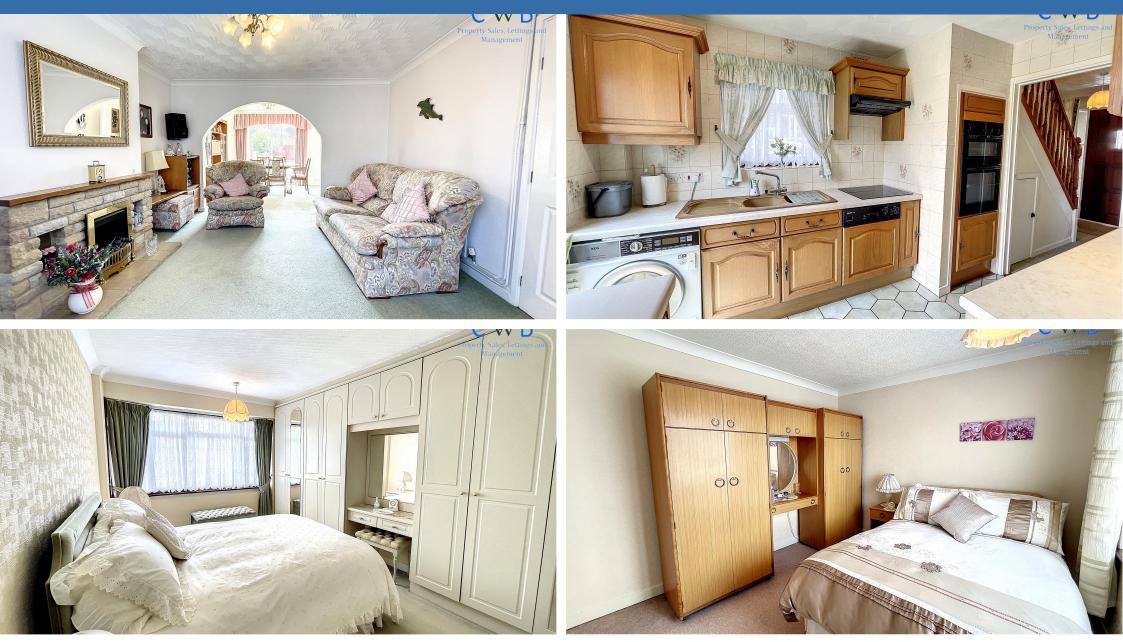

The ground floor boasts a fantastic through lounge and dining area, with access through to a great sized galley kitchen which includes an integrated dishwasher, fridge and washer/dryer.

On the first floor you will find the large master bedroom with fitted wardrobes and plenty of space to accommodate a large bed and all your usual bedroom furniture. The second bedroom is a generous double and the third bedroom is also a very good size. The family bathroom is also on the first floor along with a separate toilet.