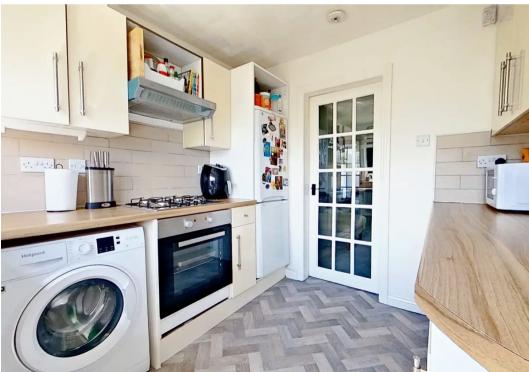

#### Kitchen

9' 8" x 8' 1" (2.95m x 2.46m)

A generous range of contemporary modern high gloss base and wall mounted units complemented by stylish work-surfaces. Gas hob and electric oven. Space for free-standing appliances. Rear UPVC partial glazed door provides immediate access to the fully enclosed rear garden.