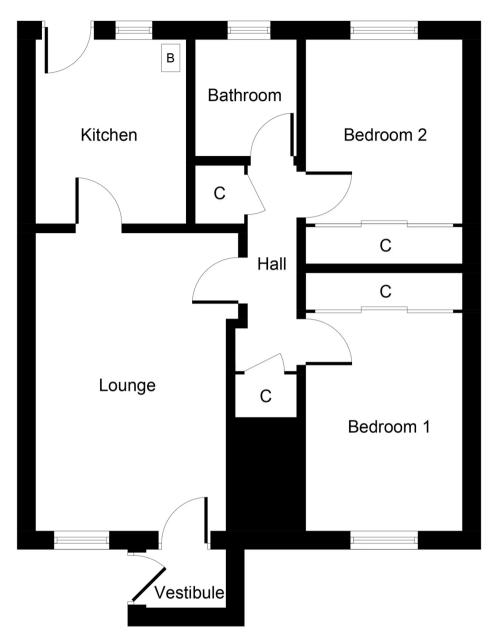

#### **Entrance**

Entrance from front door leads to a useful vestibule with internal glazed door leading to the Lounge

## Lounge

15' 10" x 11' 0" (4.83m x 3.35m)

A well proportioned room with large front facing window providing an abundance of natural light to the sociable space. Stylish neutral decor enhanced by complimentary carpeting.

#### Kitchen

9' 8" x 8' 1" (2.95m x 2.46m)

A generous range of contemporary modern high gloss base and wall mounted units complemented by stylish work-surfaces. Gas hob and electric oven. Space for free-standing appliances. Rear UPVC partial glazed door provides immediate access to the fully enclosed rear garden.

## **Rear Hallway**

Glazed internal door leading from the Lounge to the rear hall which offers two spacious storage cupboards. Carpeting to hall.

#### **Bedroom One**

12' 0" x 7' 6" (3.66m x 2.29m)

A generous primary bedroom offering wardrobe storage space. Stylish carpeting complemented by neutral decor.

#### **Bedroom Two**

9' 3" x 7' 9" (2.82m x 2.36m)

Bedroom two is located to the rear enjoying views over the garden. Currently utilised as a home office. Wardrobe recess. Neutral decor and carpeting.

#### **Bathroom**

6' 1" x 6' 1" (1.85m x 1.85m)

Modern three piece suite comprising bath with electric shower set over, pedestal wash-hand basin and wc. Stylish neutral tiling to walls. Vinyl flooring. Opaque window to rear.

# ON ROAD

There is ample on street parking within close proximity to the property

Ground Floor Approximate Floor Area 612 Sq. ft. (56.87 Sq. m.)