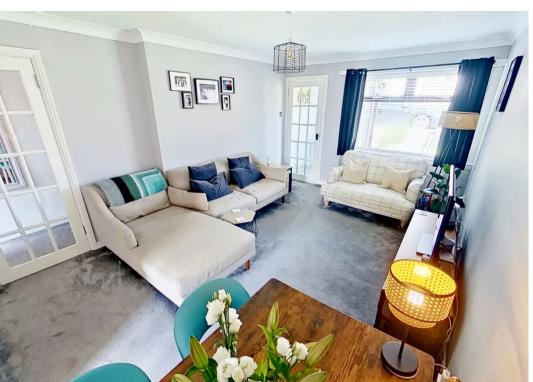

## Lounge

15' 10" x 11' 0" (4.83m x 3.35m)

A well proportioned room with large front facing window providing an abundance of natural light to the sociable space. Stylish neutral decor enhanced by complimentary carpeting.

## **Rear Hallway**

Glazed internal door leading from the Lounge to the rear hall which offers two spacious storage cupboards. Carpeting to hall.