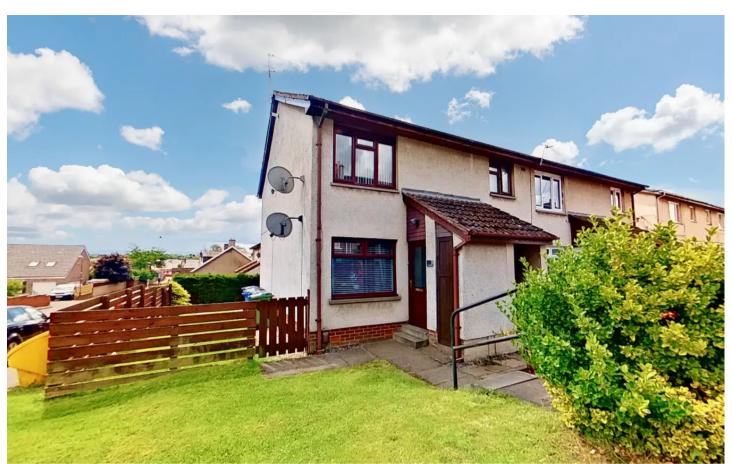

3 Kirkhill Terrace, Broxburn
Offers Over £118,500

# 3 Kirkhill Terrace

# Broxburn, Broxburn

A delightfully located two bedroom ground floor flat offering south-facing garden and found in walk-in condition. Accommodation comprises: well proportioned Lounge, two Double Bedrooms and modern fitted Kitchen and Bathroom. Early viewing is highly recommended.

Tenure: Freehold

- Ground Floor Two Bedroom Flat
- Modern Kitchen and Bathroom
- South-facing fully enclosed rear garden
- Walk in condition
- Gas Central Heating and Double Glazing
- Ample on street parking within close proximity
- Sought after location