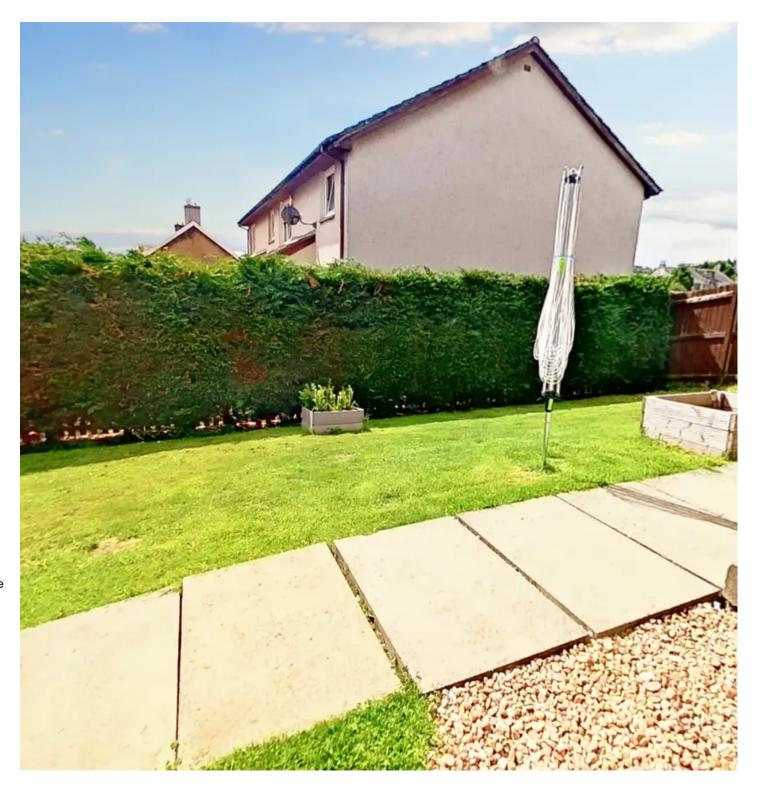

## GARDEN

Sunny aspect south-facing rear garden offers rolling lawn to rear and side area. There is a small area to the rear of the garden which the upper flat has a right of access over. The rear garden however is fully enclosed with direct access to the property via the rear door.