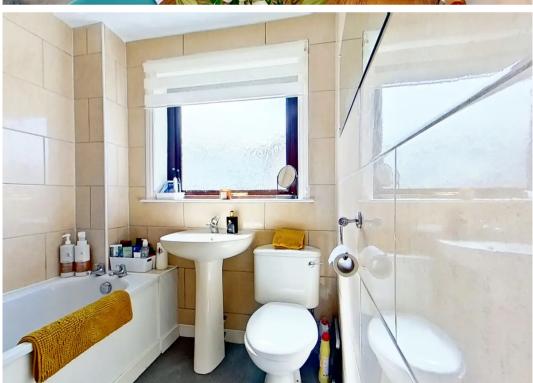

#### **Bathroom**

6' 1" x 6' 1" (1.85m x 1.85m)

Modern three piece suite comprising bath with electric shower set over, pedestal wash-hand basin and wc. Stylish neutral tiling to walls. Vinyl flooring. Opaque window to rear.