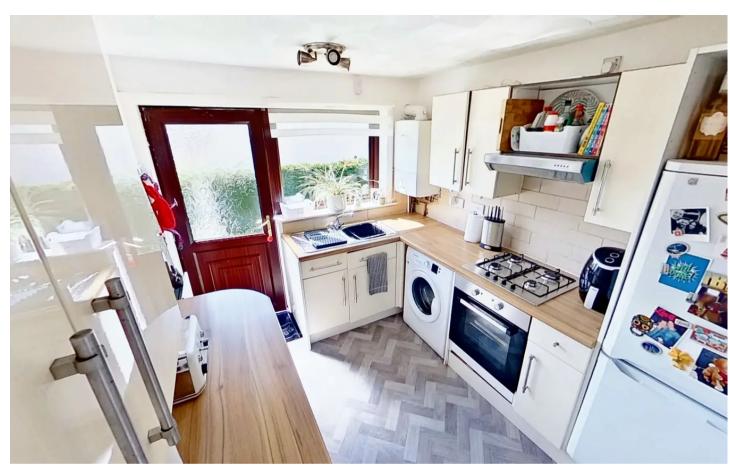

#### Kitchen

9' 8" x 8' 1" (2.95m x 2.46m)

A generous range of contemporary modern high gloss base and wall mounted units complemented by stylish work-surfaces. Gas hob and electric oven. Space for free-standing appliances. Rear UPVC partial glazed door provides immediate access to the fully enclosed rear garden.