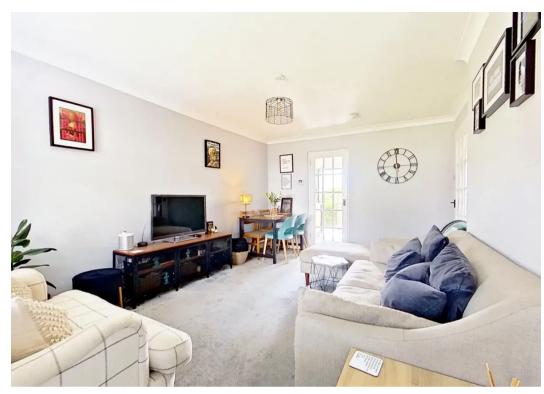

## Lounge

15' 10" x 11' 0" (4.83m x 3.35m)

A well proportioned room with large front facing window providing an abundance of natural light to the sociable space. Stylish neutral decor enhanced by complimentary carpeting.

## **Rear Hallway**

Glazed internal door leading from the Lounge to the rear hall which offers two spacious storage cupboards. Carpeting to hall.