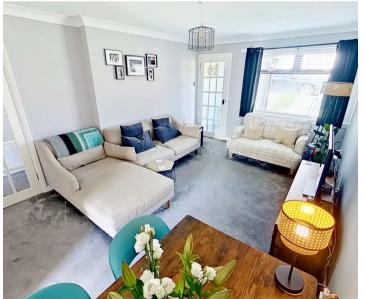

## Lounge

15' 10" x 11' 0" (4.83m x 3.35m)

A well proportioned room with large front facing window providing an abundance of natural light to the sociable space. Stylish neutral decor enhanced by complimentary carpeting.