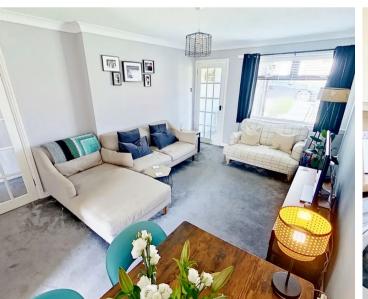

## Lounge

15' 10" x 11' 0" (4.83m x 3.35m)

A well proportioned room with large front facing window providing an abundance of natural light to the sociable space. Stylish neutral decor enhanced by complimentary carpeting.