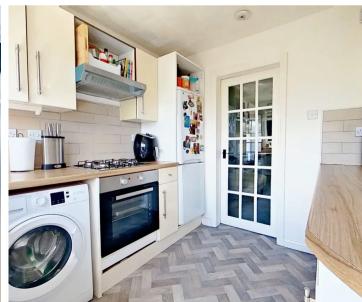

#### Kitchen

9' 8" x 8' 1" (2.95m x 2.46m)

A generous range of contemporary modern high gloss base and wall mounted units complemented by stylish work-surfaces. Gas hob and electric oven. Space for free-standing appliances. Rear UPVC partial glazed door provides immediate access to the fully enclosed rear garden.