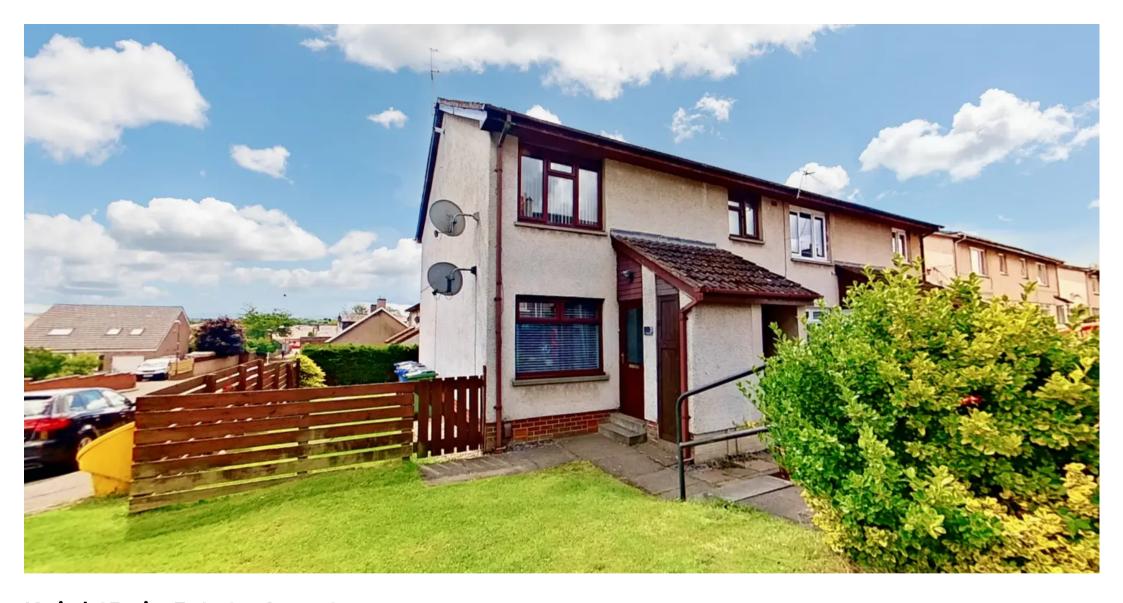

3 Kirkhill Terrace, Broxburn
Offers Over £118,500

# 3 Kirkhill Terrace

# Broxburn, Broxburn

A delightfully located two bedroom ground floor flat offering south-facing garden and found in walk-in condition. Accommodation comprises: well proportioned Lounge, two Double Bedrooms and modern fitted Kitchen and Bathroom. Early viewing is highly recommended.

Tenure: Freehold

- Ground Floor Two Bedroom Flat
- Modern Kitchen and Bathroom
- South-facing fully enclosed rear garden
- Walk in condition
- Gas Central Heating and Double Glazing
- Ample on street parking within close proximity
- Sought after location