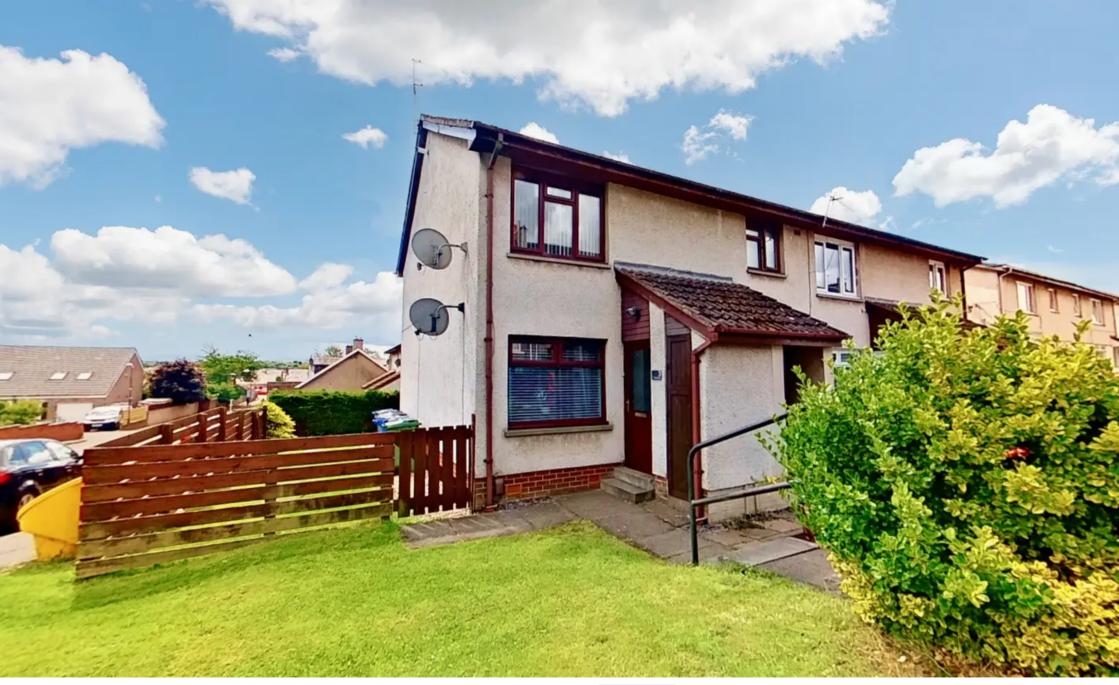

3 Kirkhill Terrace, Broxburn
Offers Over £118,500

# 3 Kirkhill Terrace

# Broxburn, Broxburn

A delightfully located two bedroom ground floor flat offering south-facing garden and found in walk-in condition. Accommodation comprises: well proportioned Lounge, two Double Bedrooms and modern fitted Kitchen and Bathroom. Early viewing is highly recommended.

Tenure: Freehold

- Ground Floor Two Bedroom Flat
- Modern Kitchen and Bathroom
- South-facing fully enclosed rear garden
- Walk in condition
- Gas Central Heating and Double Glazing
- Ample on street parking within close proximity
- Sought after location