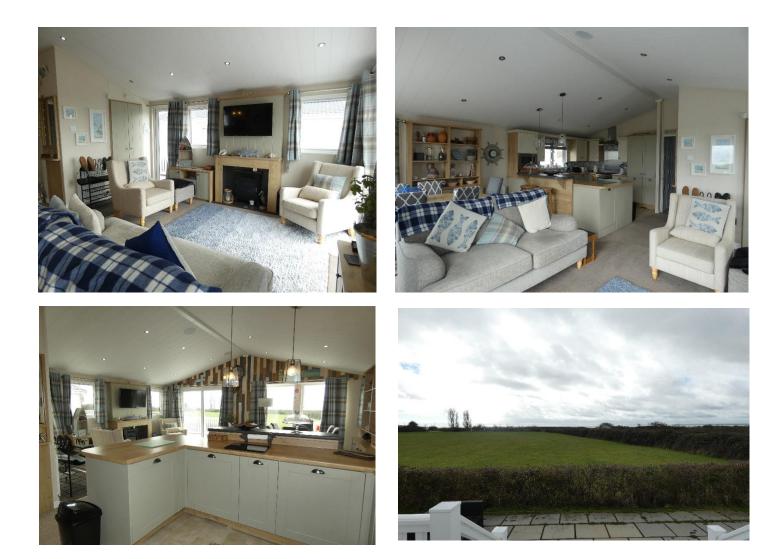

## Open plan lounge/kitchen/dining room 23' 8" x 19' 5" (7.21m x 5.91m)

Lounge/dining room Patio doors leading to decking with distant views towards the Estuary, windows to side aspects, electric fire, three radiators. Kitchen: Roll top work surfaces with inset stainless steel sink with mixer tap, drawers and cupboards under, fitted oven with hob, extractor over, integral fridge/freezer and dishwasher, glazed entrance door, boiler cupboard, window to side aspect.

Bedroom 1 13' 7" x 8' 6" (4.14m x 2.59m) Fitted double wardrobe, chest of drawers and dressing table, window to side aspect, radiator, door to en-suite.

En-suite 5' 7'' x 5' 4'' (1.70m x 1.62m) White suite comprising enclosed shower, close coupled w.c, pedestal wash basin with mixer tap, wall mounted heated towel rail, obscure window to side aspect.

Bedroom 2 10' 4'' x 8' 0'' (3.15m x 2.44m) Fitted double wardrobe, chest of drawers, window to side aspect, radiator.

Bedroom 3 8' 4" x 8' 1" (2.54m x 2.46m) Fitted double wardrobe, window to side aspect, radiator.

Family Bathroom 6' 10" x 5' 2" (2.08m x 1.57m)

White suite comprising panel bath with shower over, shower screen, wash basin in vanity unit with mixer tap, close coupled w.c, obscure window to side aspect, extractor, wall mounted heated towel rail.