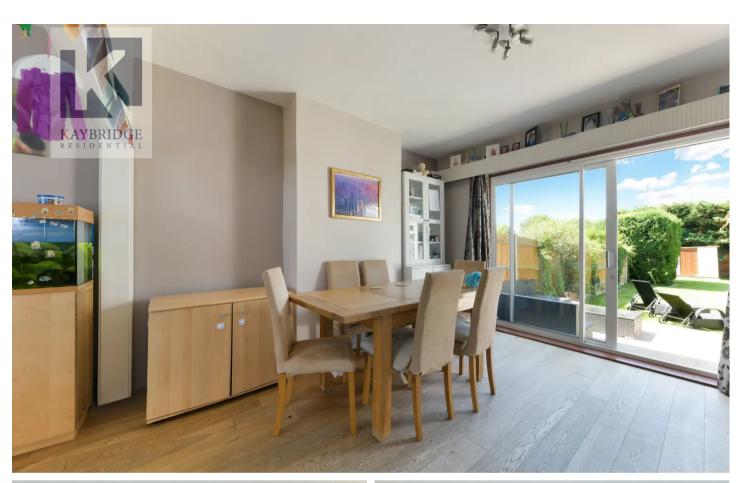

applications/applicationDetails.do? keyVal=RNHNLTGYIEQ00&activeTab=summary

Upon entering, you are greeted with a welcoming hallway which leads to the bright and spacious through-lounge, downstairs W.C, kitchen and conservatory. To the rear of the property there is a beautiful secluded, Westerly facing garden.