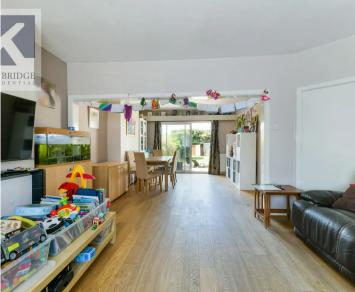

applications/applicationDetails.do? keyVal=RNHNLTGYIEQ00&activeTab=summary

Upon entering, you are greeted with a welcoming hallway which leads to the bright and spacious through-lounge, downstairs W.C, kitchen and conservatory. To the rear of the property there is a beautiful secluded, Westerly facing garden.