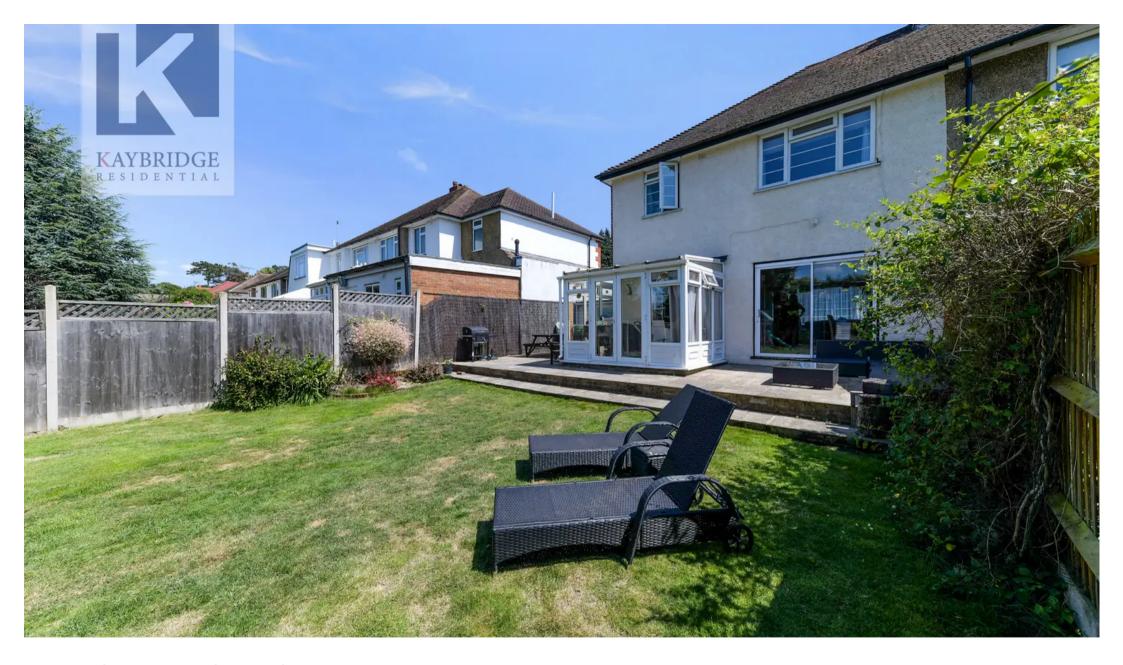

applications/applicationDetails.do? keyVal=RNHNLTGYIEQ00&activeTab=summary

Upon entering, you are greeted with a welcoming hallway which leads to the bright and spacious through-lounge, downstairs W.C, kitchen and conservatory. To the rear of the property there is a beautiful secluded, Westerly facing garden.