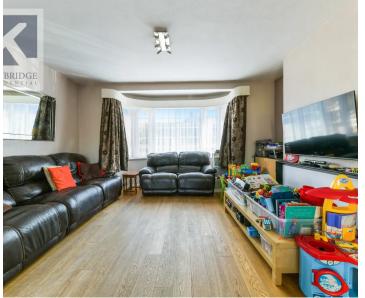

applications/applicationDetails.do? keyVal=RNHNLTGYIEQ00&activeTab=summary

Upon entering, you are greeted with a welcoming hallway which leads to the bright and spacious through-lounge, downstairs W.C, kitchen and conservatory. To the rear of the property there is a beautiful secluded, Westerly facing garden.