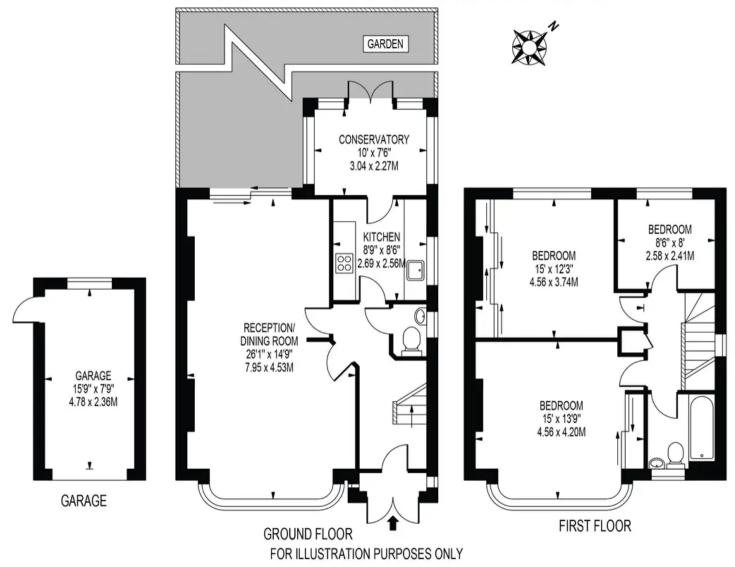

## **TIMBERCROFT**

APPROXIMATE GROSS INTERNAL FLOOR AREA: 1135 SQ FT - 105.44 SQ M

(EXCLUDING GARAGE)

APPROXIMATE GROSS INTERNAL FLOOR AREA OF GARAGE: 121 SQ FT - 11.28 SQ M

THIS FLOOR PLAN SHOULD BE USED AS A GENERAL OUTLINE FOR GUIDANCE ONLY AND DOES NOT CONSTITUTE IN WHOLE OR IN PART AN OFFER OR CONTRACT.

ANY INTENDING PURCHASER OR LESSEE SHOULD SATISFY THEMSELVES BY INSPECTION, SEARCHES, ENQUIRIES AND FULL SURVEY AS TO THE CORRECTNESS OF EACH STATEMENT.

ANY AREAS, MEASUREMENTS OR DISTANCES QUOTED ARE APPROXIMATE AND SHOULD NOT BE USED TO VALUE A PROPERTY OR BE THE BASIS OF ANY SALE OR LET.