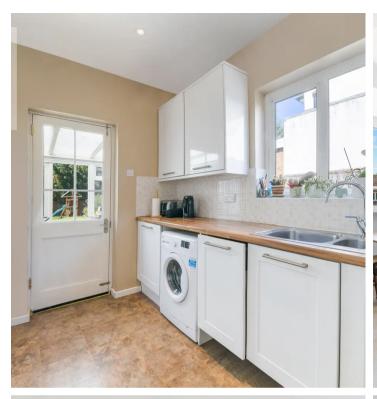

applications/applicationDetails.do? keyVal=RNHNLTGYIEQ00&activeTab=summary

Upon entering, you are greeted with a welcoming hallway which leads to the bright and spacious through-lounge, downstairs W.C, kitchen and conservatory. To the rear of the property there is a beautiful secluded, Westerly facing garden.