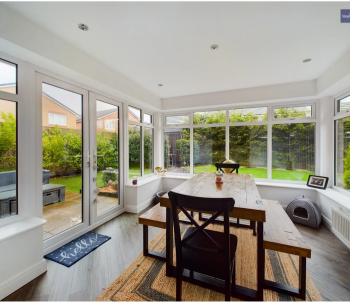

# Conservatory

Conservatory with uPVC double glazed patio doors leading to garden.