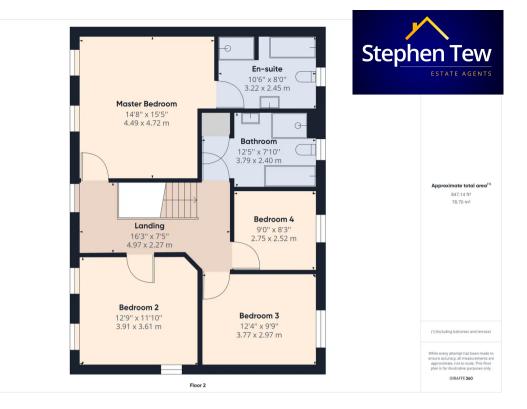

# Landing

Landing leading to bedrooms and bathroom

#### Bedroom 1

Bedroom 1 to the front with 4 piece en suite. UPVC double glazed windows, radiator.

## **En-suite**

4 piece en suite leading off from the Master Bedroom. UPVC double glazed window, towel radiator

## Bedroom 2

Bedroom 2 to the front. UPVC double glazed windows, radiator.

#### Bedroom 3

Bedroom 3 to the rear. UPVC double glazed window, radiator.

#### Bedroom 4

Bedroom 4 to the rear. UPVC double glazed window, radiator

#### **Bathroom**

4 piece suite family Bathroom. UPVC double glazed window, towel radiator.