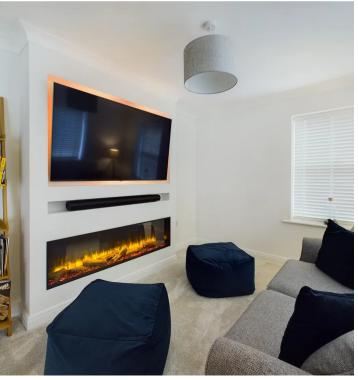

# Snug

Snug room with electric feature fire and double doors leading off from the Kitchen. UPVC double glazed window, radiator.