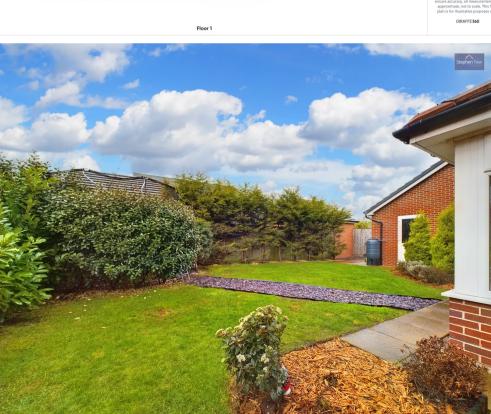

#### **REAR GARDEN**

Enclosed garden to the rear with access to the Garage and driveway.

## FRONT GARDEN

Open plan front garden with laid to lawn area and feature central pathway leading to Entrance Door.