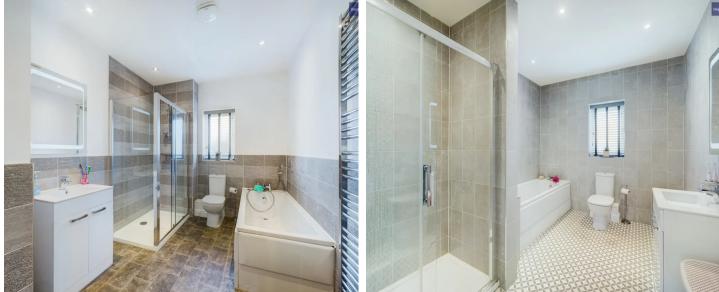

#### **Bathroom**

4 piece suite family Bathroom. UPVC double glazed window, towel radiator.