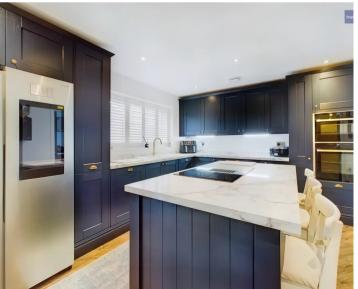

## **Kitchen**

Luxury fitted Kitchen with Island and a range of fitted units and worktops, integrated double oven and hob leading to Utility room, Snug and Conservatory.