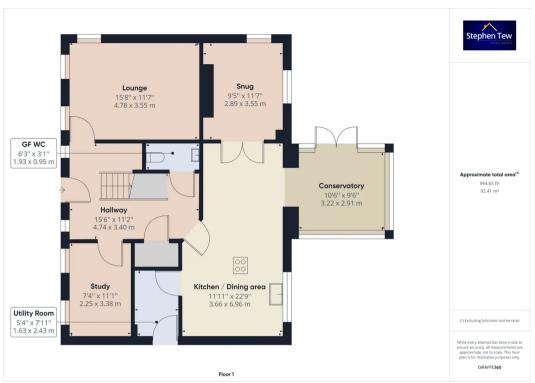

#### **Entrance Hall**

Entrance hall leading to Lounge, Office and open plan Kitchen/Diner.

# Office / Study

UPVC double glazed windows, radiator

# Lounge

Spacious Lounge to the front. UPVC double glazed windows, radiators.

#### **GFWC**

**GF WC** 

## **Kitchen**

Luxury fitted Kitchen with Island and a range of fitted units and worktops, integrated double oven and hob leading to Utility room, Snug and Conservatory.

# Snug

Snug room with electric feature fire and double doors leading off from the Kitchen. UPVC double glazed window, radiator.

# Conservatory

Conservatory with uPVC double glazed patio doors leading to garden.

# **Utility Room**

Utility room leading off from the Kitchen. UPVC door leading to access to the driveway and Garden.