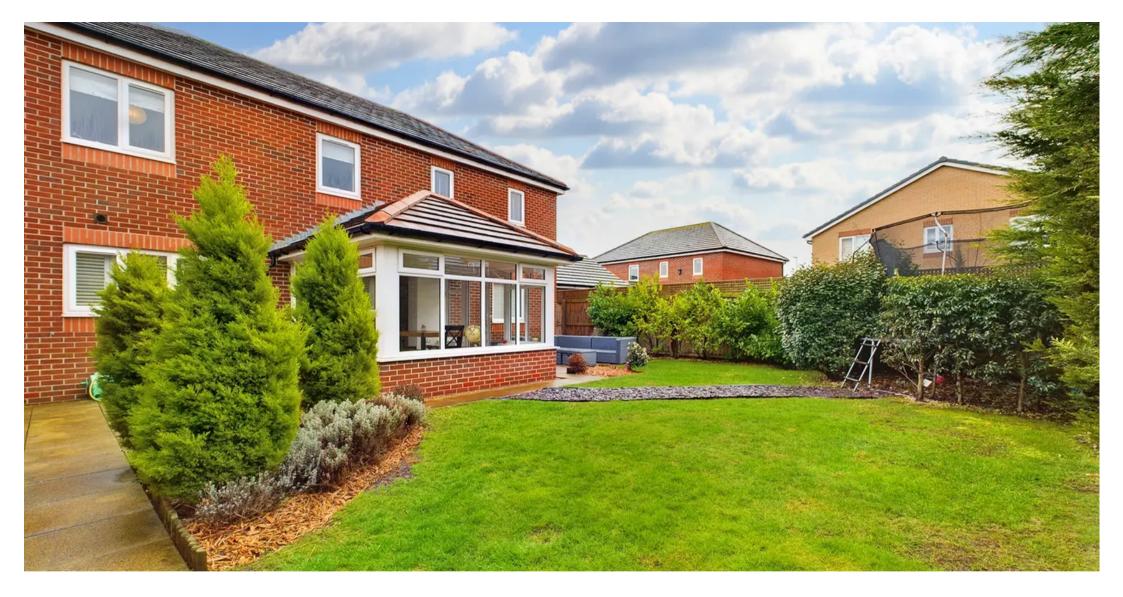

# Conservatory

Conservatory with uPVC double glazed patio doors leading to garden.

#### **REAR GARDEN**

Enclosed garden to the rear with access to the Garage and driveway.