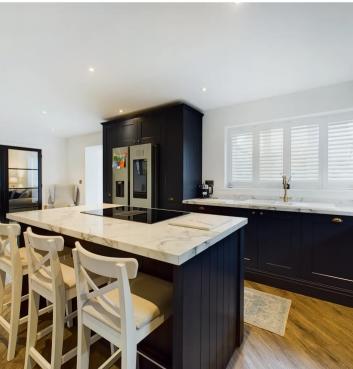

## **Kitchen**

Luxury fitted Kitchen with Island and a range of fitted units and worktops, integrated double oven and hob leading to Utility room, Snug and Conservatory.