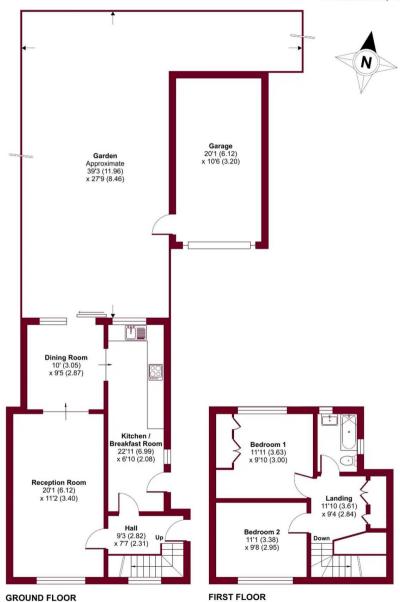

## Harvey Road, UB5

Approximate Area = 966 sq ft / 89.7 sq m Garage = 211 sq ft / 19.6 sq m Total = 1177 sq ft / 109.3 sq m

For identification only - Not to scale