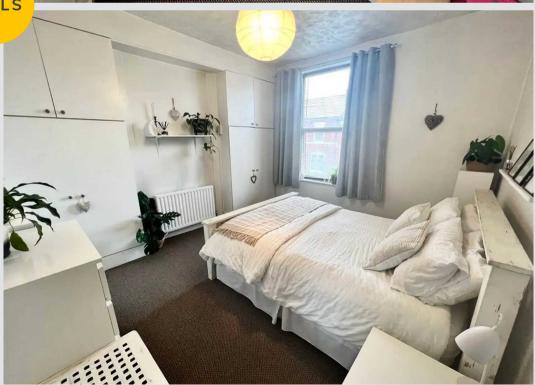

#### Bedroom 1

13' 1" x 12' 2" (4.00m x 3.70m)

#### Bedroom 2

11' 2" x 8' 2" (3.40m x 2.50m)