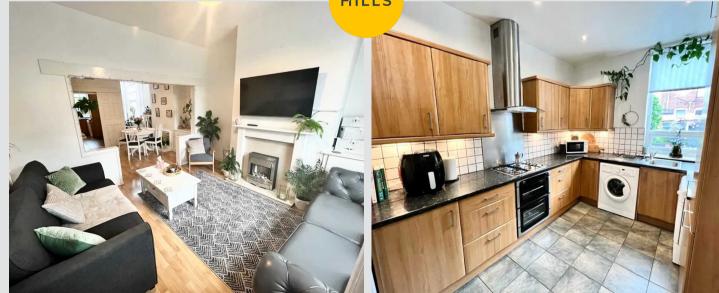

## Living room

13' 1" x 13' 5" (4.00m x 4.10m)

#### Kitchen

12' 6" x 8' 10" (3.80m x 2.70m)