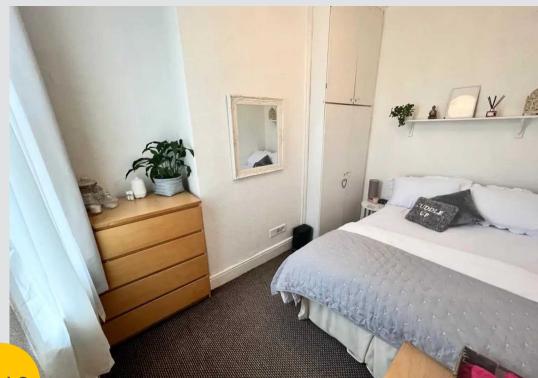

#### Bedroom 1

13' 1" x 12' 2" (4.00m x 3.70m)

#### Bedroom 2

11' 2" x 8' 2" (3.40m x 2.50m)