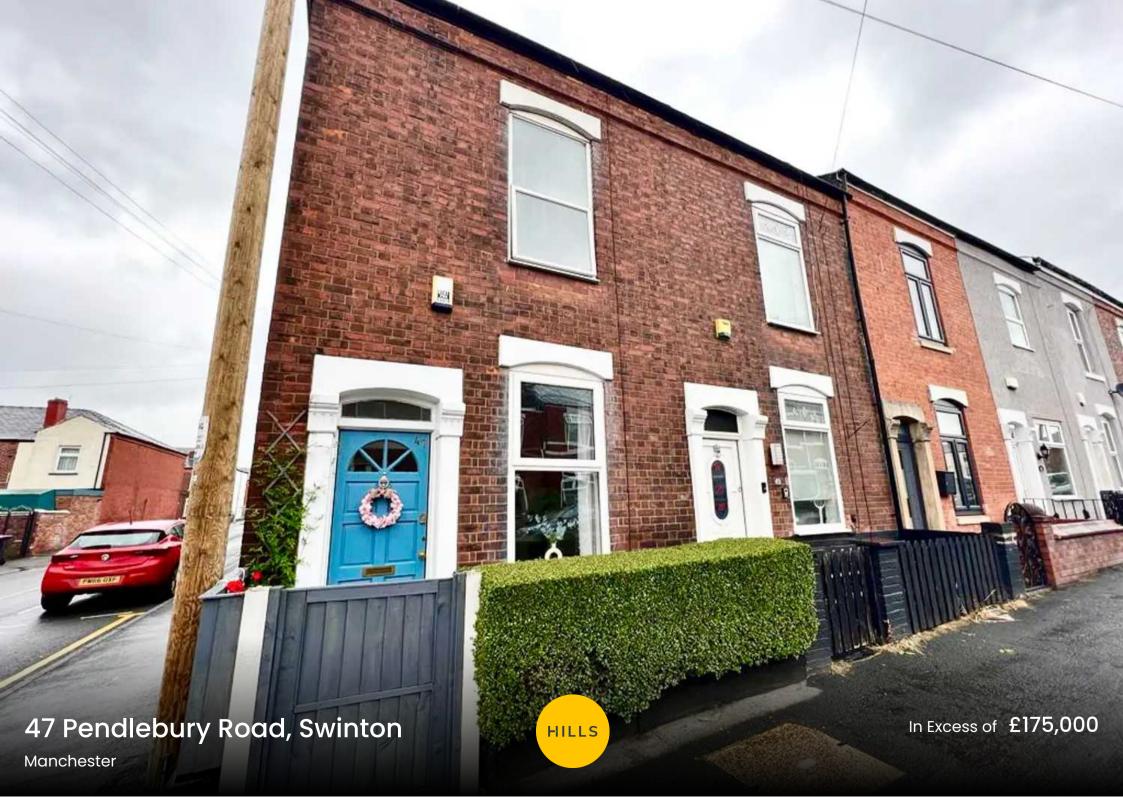

# 47 Pendlebury Road

Swinton, Manchester

A BEAUTIFULLY PRESENTED END OF TERRACE HOUSE IN CENTRAL SWINTON. On the ground floor there is AN ENTRANCE PORCH, A SPACIOUS OPEN PLAN LOUNGE AND DINING ROOM, AND A GOOD SIZE FITTED KITCHEN. On the first floor there are TWO DOUBLE BEDROOMS, A DRESSING ROOM AND A MODERN BATHROOM. The house has

Council Tax band: A

Tenure: Leasehold

- END OF TERRACE HOUSE
- TWO DOUBLE BEDROOMS AND A DRESSING ROOM
- MODERN BATHROOM
- SPACIOUS OPEN PLAN LOUNGE AND DINING ROOM
- FITTED KITCHEN
- GAS CENTRAL HEATING AND DOUBLE GLAZING
- FRONT AND REAR GARDENS
- CENTRAL SWINTON LOCATION
- WALKING DISTANCE TO SHOPS, TRANSPORT LINKS AND SCHOOLS