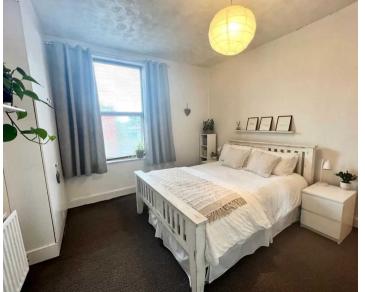

#### Bedroom 1

13' 1" x 12' 2" (4.00m x 3.70m)

#### Bedroom 2

11' 2" x 8' 2" (3.40m x 2.50m)