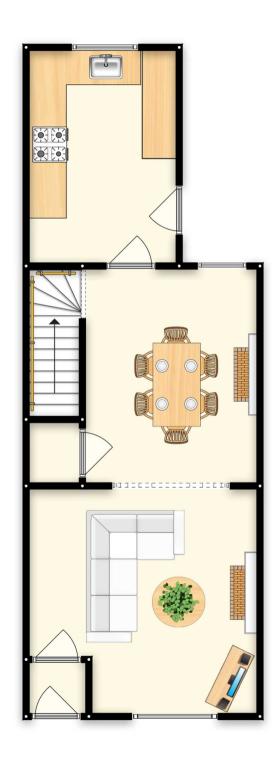

#### Porch

3' 3" x 3' 3" (1.00m x 1.00m)

## Living room

13' 1" x 13' 5" (4.00m x 4.10m)

# Dining room

12' 6" x 10' 2" (3.80m x 3.10m)

#### Kitchen

12' 6" x 8' 10" (3.80m x 2.70m)