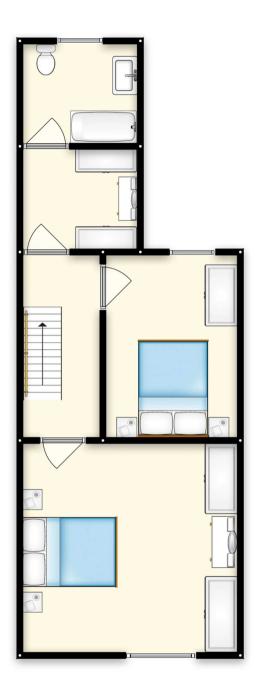

#### Bedroom 1

13' 1" x 12' 2" (4.00m x 3.70m)

#### Bedroom 2

11' 2" x 8' 2" (3.40m x 2.50m)

## Dressing room

5' 11" x 6' 3" (1.80m x 1.90m)

#### Bathroom

6' 3" x 6' 3" (1.90m x 1.90m)