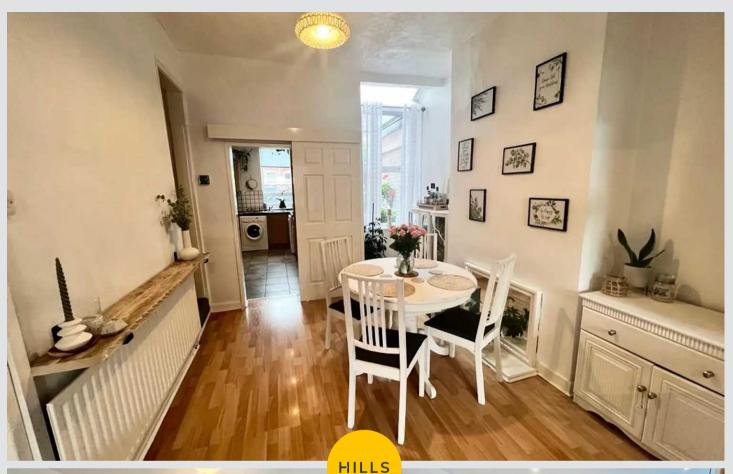

# 47 Pendlebury Road

Swinton, Manchester

A BEAUTIFULLY PRESENTED END OF TERRACE HOUSE IN CENTRAL SWINTON. On the ground floor there is AN ENTRANCE PORCH, A SPACIOUS OPEN PLAN LOUNGE AND DINING ROOM, AND A GOOD SIZE FITTED KITCHEN. On the first floor there are TWO DOUBLE BEDROOMS, A DRESSING ROOM AND A MODERN BATHROOM. The house has

Council Tax band: A

Tenure: Leasehold

- END OF TERRACE HOUSE
- TWO DOUBLE BEDROOMS AND A DRESSING ROOM
- MODERN BATHROOM
- SPACIOUS OPEN PLAN LOUNGE AND DINING ROOM
- FITTED KITCHEN
- GAS CENTRAL HEATING AND DOUBLE GLAZING
- FRONT AND REAR GARDENS
- CENTRAL SWINTON LOCATION
- WALKING DISTANCE TO SHOPS, TRANSPORT LINKS AND SCHOOLS





#### Porch

3' 3" x 3' 3" (1.00m x 1.00m)

## Living room

13' 1" x 13' 5" (4.00m x 4.10m)

# Dining room

12' 6" x 10' 2" (3.80m x 3.10m)

#### Kitchen

12' 6" x 8' 10" (3.80m x 2.70m)

#### Bedroom 1

13' 1" x 12' 2" (4.00m x 3.70m)

#### Bedroom 2

11' 2" x 8' 2" (3.40m x 2.50m)

## Dressing room

5' 11" x 6' 3" (1.80m x 1.90m)

#### Bathroom

6' 3" x 6' 3" (1.90m x 1.90m)





















# Hills Swinton | Salfords Estate Agent

4 Pendlebury Road, Swinton - M27 4AR

0161 794 2888

swinton@hills.agency

www.hills.agency/



THE PROPERTY MISDESCRIPTIONS ACT 1991 The Agent has not tested any apparatus, equipment, fixtures and fittings or services and so cannot verify that they are in working order or fit for the purpose. A Buyer is advised to obtain verification from their Solicit