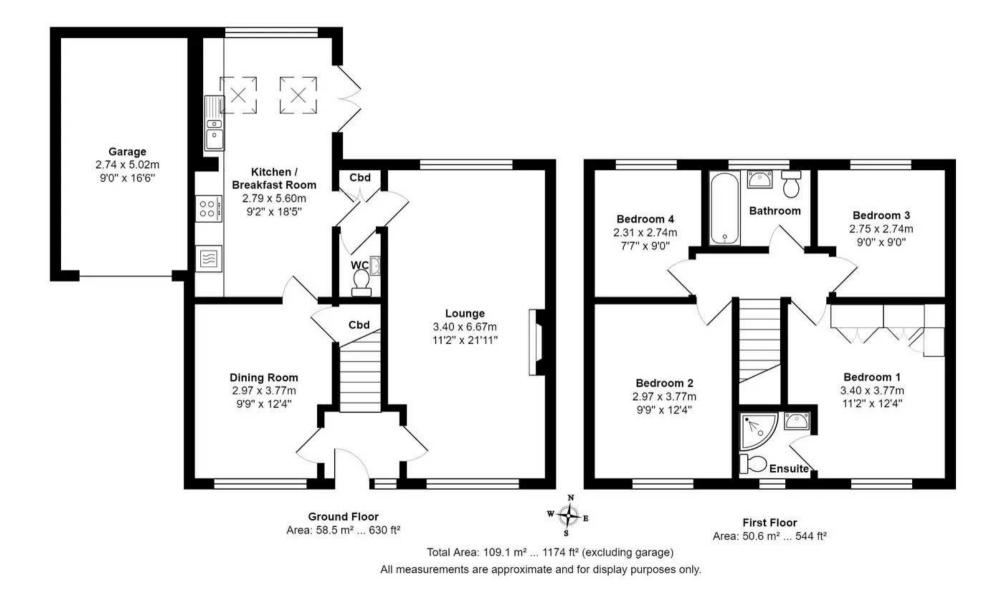

#### HARROGATE, Harrogate

Offered for sale with no onward chain, this four bedroom detached family home is located on a quiet road within a popular residential area close to a range of amenities. Council Tax band: D

Tenure: Freehold

- NO ONWARD CHAIN
- SPACIOUS FOUR BEDROOM DETACHED FAMILY HOME
- GARAGE AND DRIVEWAY PARKING
- GOOD SIZED GARDENS
- QUIET ROAD IN POPULAR RESIDENTIAL AREA