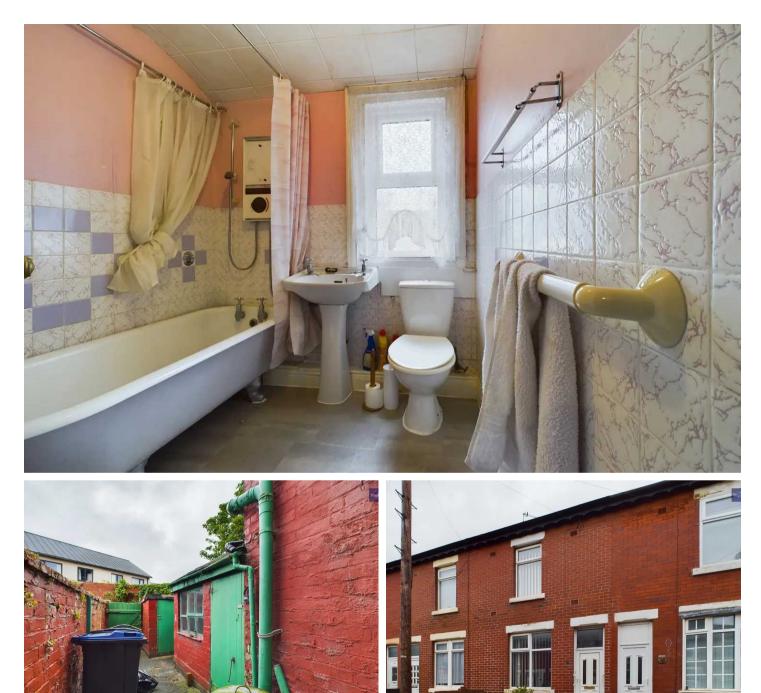

#### Bathroom

6' 5" x 6' 6" (1.96m x 1.99m)

Three piece suite comprising of low flush WC, wash basin and freestanding bath. Partially tiled walls, uPVC double glazed opaque window to the rear elevation and radiator.

# YARD

Enclosed East facing yard to the rear with brick shed, coal house/storage and outside WC.

# Blackpool

Two bedroom terraced property ideal for an investment or first time buyers. Situated in a convenient location within close proximity of Blackpool Town Centre, schools and other local amenities. In need of modernisation throughout the property comprises of; entrance vestibule, lounge, dining room and kitchen to the ground floor. Upstairs there are two double bedrooms, both with fitted storage cupboards/wardrobes and a three piece suite bathroom. The property benefits from gas central heating throughout and is being sold with no onward chain. Externally there is a paved garden to the front and West facing enclosed yard to the rear with brick outhouse and outside WC.