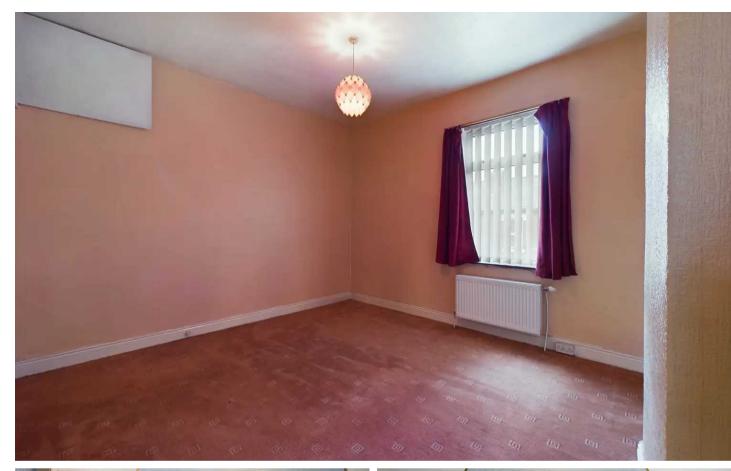

#### Bedroom 1

11' 11" x 13' 1" (3.64m x 3.99m) UPVC double glazed window to the front elevation, radiator and storage cupboard/wardrobe.