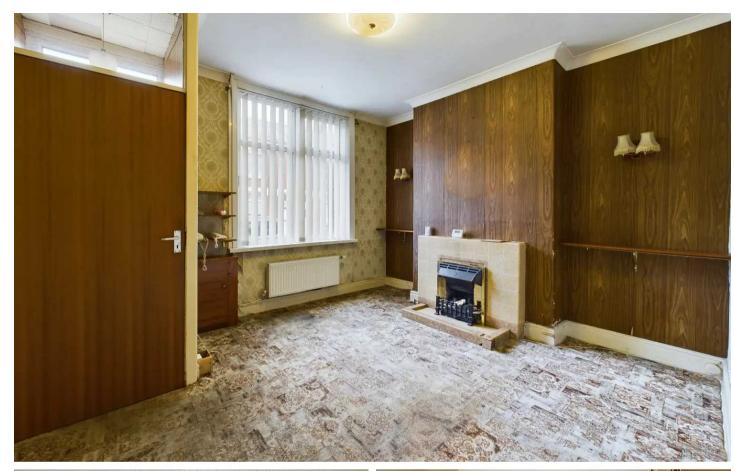

#### Dining Room

#### 12' 0" x 13' 0" (3.65m x 3.96m)

UPVC double glazed window to the rear elevation, radiator, tiled fireplace and surround with metal grate for an open coal/log fire, cornice style ceiling and access to under stairs storage. Door leading onto the kitchen.