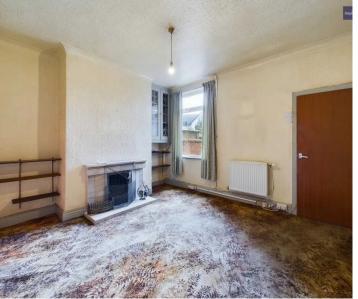

#### Lounge

12' 0" x 13' 2" (3.65m x 4.02m) UPVC double glazed window to the front elevation, radiator, gas fire with tiled surround and cornice style ceiling.