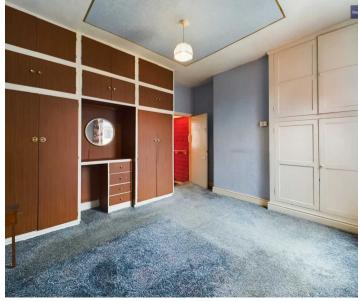

#### Bedroom 2

12' 2" x 13' 2" (3.70m x 4.01m)

UPVC double glazed window to the rear elevation, radiator, fitted wardrobes and dressing table with drawers, wall mounted headboard with two side tables, storage cupboard and door leading onto the bathroom.