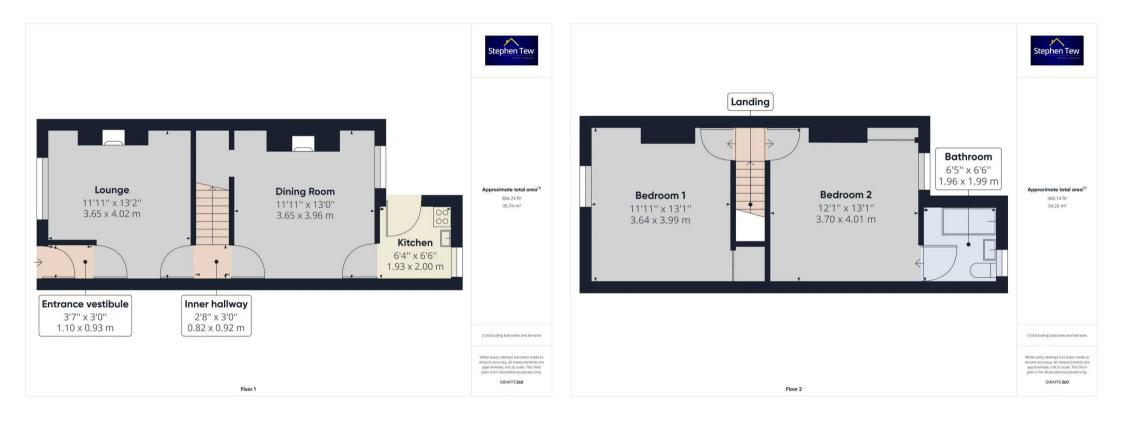

#### Entrance vestibule

3' 7" x 3' 1" (1.10m x 0.93m) Entrance vestibule leading onto the lounge.

#### Lounge

12' 0" x 13' 2" (3.65m x 4.02m) UPVC double glazed window to the front elevation, radiator, gas fire with tiled surround and cornice style ceiling.

#### Dining Room

#### 12' 0" x 13' 0" (3.65m x 3.96m)

UPVC double glazed window to the rear elevation, radiator, tiled fireplace and surround with metal grate for an open coal/log fire, cornice style ceiling and access to under stairs storage. Door leading onto the kitchen.

#### 6' 4" x 6' 7" (1.93m x 2.00m)

Matching range of base units with fitted worktop, stainless steel sink with draining board and gas outlet for cooker. Wooden window and door leading onto access the yard at the rear.

#### Bedroom 1

11' 11" x 13' 1" (3.64m x 3.99m) UPVC double glazed window to the front elevation, radiator and storage cupboard/wardrobe.

#### Bedroom 2

12' 2" x 13' 2" (3.70m x 4.01m)

UPVC double glazed window to the rear elevation, radiator, fitted wardrobes and dressing table with drawers, wall mounted headboard with two side tables, storage cupboard and door leading onto the bathroom.

#### Bathroom

6' 5" x 6' 6" (1.96m x 1.99m)

Three piece suite comprising of low flush WC, wash basin and freestanding bath. Partially tiled walls, uPVC double glazed opaque window to the rear elevation and radiator.

# Landing

Access to loft