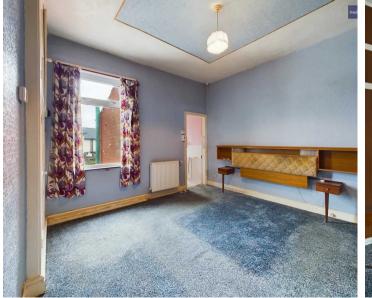

#### Bedroom 2

12' 2" x 13' 2" (3.70m x 4.01m)

UPVC double glazed window to the rear elevation, radiator, fitted wardrobes and dressing table with drawers, wall mounted headboard with two side tables, storage cupboard and door leading onto the bathroom.