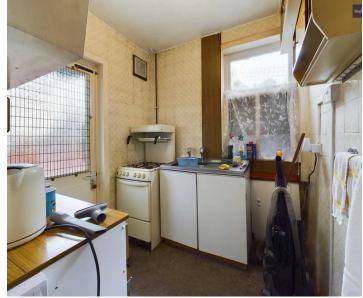

#### Kitchen

#### 6' 4" x 6' 7" (1.93m x 2.00m)

Matching range of base units with fitted worktop, stainless steel sink with draining board and gas outlet for cooker. Wooden window and door leading onto access the yard at the rear.