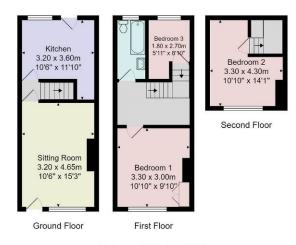

# GROUND FLOOR SITTING ROOM

A spacious reception room with fitted cabinets and shelving. Bay window to front.

#### **KITCHEN**

With a range of fitted wall and base units with oak worktops and breakfast bar. Gas hob, integrated oven and space for appliances.

### FIRST FLOOR BEDROOM 1

A double bedroom.

#### **BEDROOM 2**

A single bedroom with fitted wardrobe.

#### **BATHROOM**

With WC, washbasin and bath with a shower above.

# SECOND FLOOR BEDROOM 3

A further bedroom with window to front.

#### Council Tax Band - B

Total Area: 72.2 m² ... 778 ft²

All measurements are approximate and for display purposes only.

No liability is accepted by either the agency or Box Property Solutions Ltd as to the exact measurements of the rooms.

Box Property Solutions Ltd retains the copyright on this plan and allows agents to use it with agreed permission.