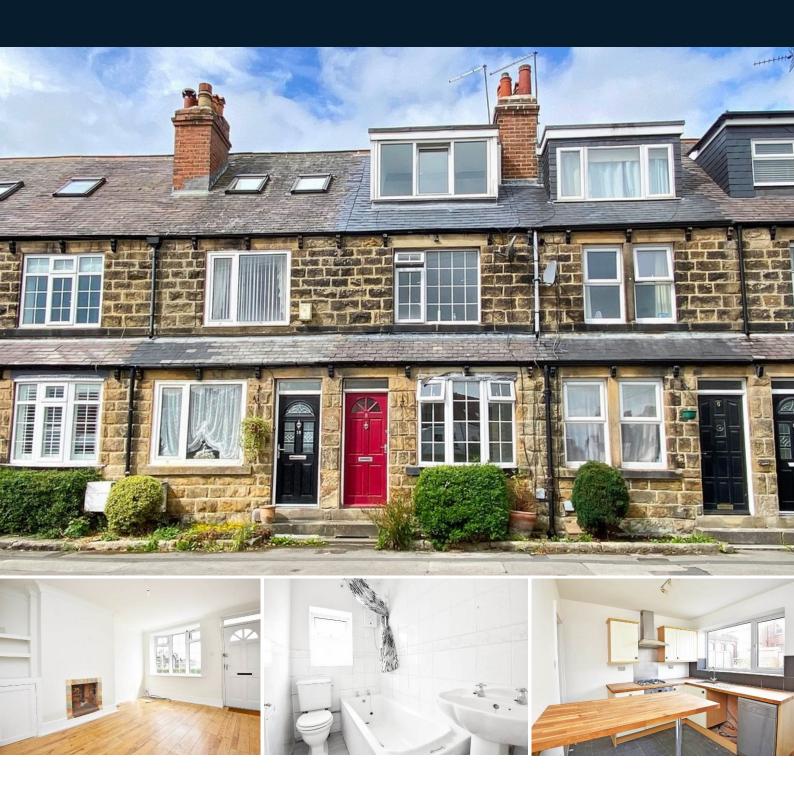

## 8 Wharfedale Avenue, Harrogate, North Yorkshire, HG2 0AU

An attractive stone-fronted middle-of-terrace property providing generous accommodation over three floors, situated in this popular and convenient location close to excellent local amenities.

This well-presented home provides good-sized accommodation comprising a sitting room and dining kitchen on the ground floor and has three bedrooms and a bathroom on the upper floors. To the rear of the property there is an enclosed courtyard garden.

Wharfedale Avenue is a popular residential street, situated within the Harlow Hill area of Harrogate, well served by excellent local amenities and schooling and is just a short distance from Harrogate town centre, with beautiful open countryside on its doorstep. Offered for sale with no onward chain.

# GROUND FLOOR SITTING ROOM

A spacious reception room with fitted cabinets and shelving. Bay window to front.

#### **KITCHEN**

With a range of fitted wall and base units with oak worktops and breakfast bar. Gas hob, integrated oven and space for appliances.

### FIRST FLOOR BEDROOM 1

A double bedroom.

#### **BEDROOM 2**

A single bedroom with fitted wardrobe.

#### **BATHROOM**

With WC, washbasin and bath with a shower above.

# SECOND FLOOR BEDROOM 3

A further bedroom with window to front.

#### **OUTSIDE**

To the rear of the property. There is an enclosed garden with artificial grass and patio.

Tenure - Freehold