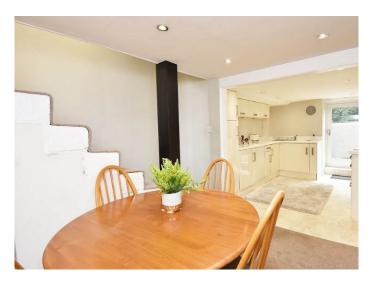

## LOWER GROUND FLOOR DINING KITCHEN

Dining area with multi-fuel stove and glazed door to front looking towards the Stray. The kitchen comprises a range of modern wall and base units with electric hob, integrated oven, fridge and washing machine.