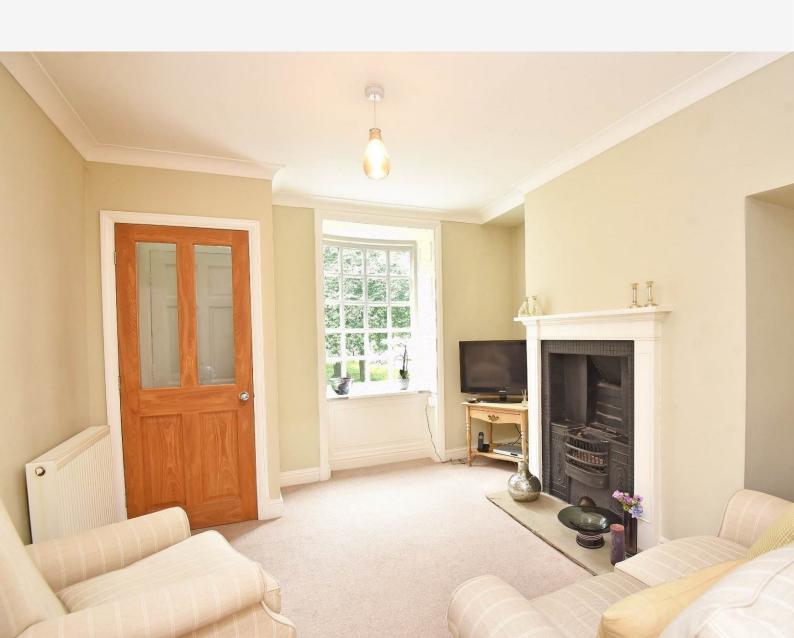

#### **SITTING ROOM**

A reception room with an attractive fireplace with open fire and bow window to front, looking towards the Stray.