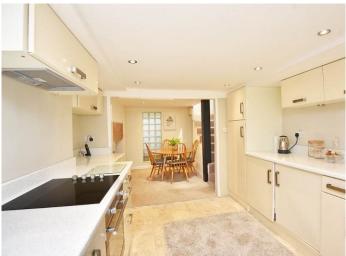

## LOWER GROUND FLOOR DINING KITCHEN

Dining area with multi-fuel stove and glazed door to front looking towards the Stray. The kitchen comprises a range of modern wall and base units with electric hob, integrated oven, fridge and washing machine.