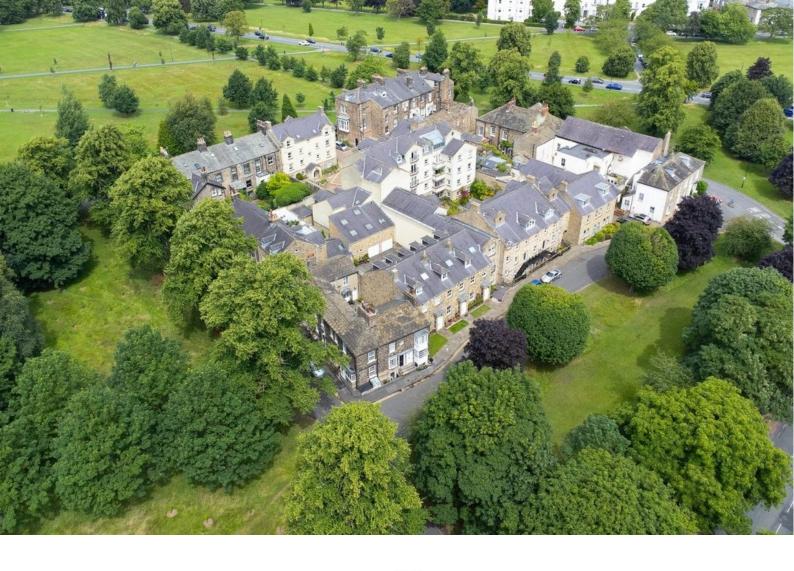

### 16 Church Square, Harrogate, North Yorkshire, HG1 4SP

An attractive period town house providing two-bedroom accommodation over three floors, situated in this magnificent position overlooking the Stray.

The property is situated in a super position on the edge of the famous Harrogate Stray and is highly convenient, being just a short walk from Harrogate town centre and a range of other amenities. Offered for sale with no onward chain.

### **OUTSIDE**

On-street parking with parking permit is available. Attractive shared courtyard garden to the rear.

Tenure - Freehold

**Council Tax Band -** C

Total Area: 67.1 m² ... 722 ft²

All measurements are approximate and for display purposes only.