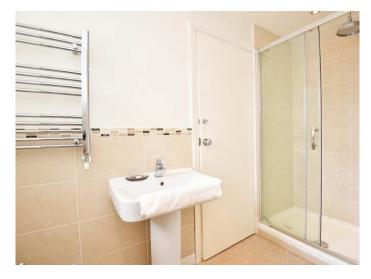

### **BATHROOM**

A white suite comprising WC, washbasin and shower. Heated towel rail.