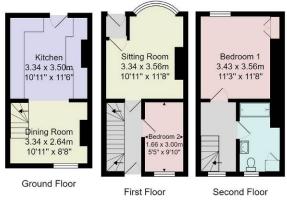

### **OUTSIDE**

On-street parking with parking permit is available. Attractive shared courtyard garden to the rear.

Tenure - Freehold

**Council Tax Band -** C

Total Area: 67.1 m² ... 722 ft²

All measurements are approximate and for display purposes only.

No liability is accepted by either the agency or Box Property Solutions Ltd as to the exact measurements of the rooms.

Box Property Solutions Ltd retains the copyright on this plan and allows agents to use it with agreed permission.