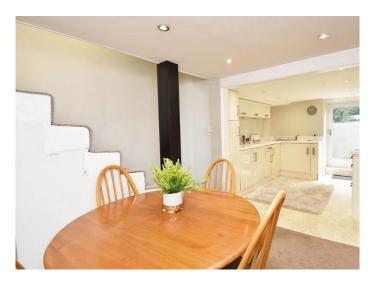

# LOWER GROUND FLOOR DINING KITCHEN

Dining area with multi-fuel stove and glazed door to front looking towards the Stray. The kitchen comprises a range of modern wall and base units with electric hob, integrated oven, fridge and washing machine.