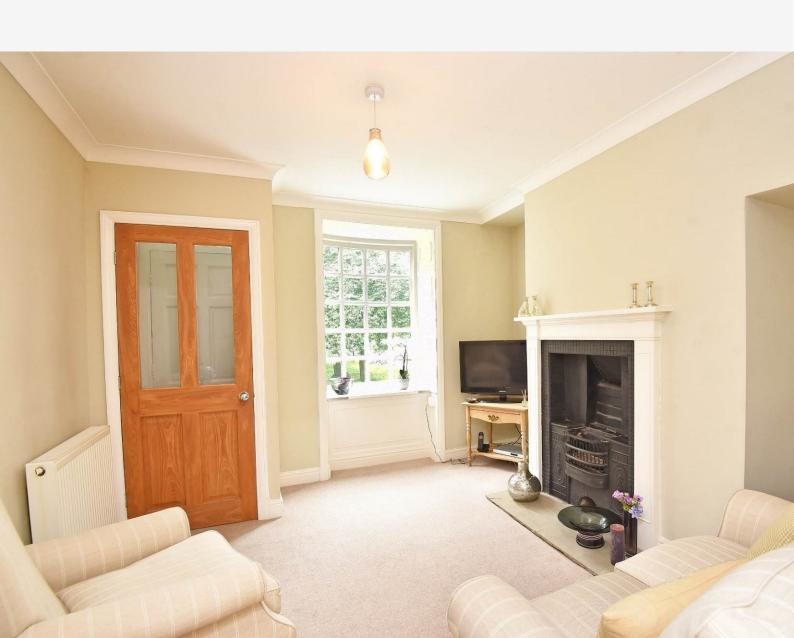

### **SITTING ROOM**

A reception room with an attractive fireplace with open fire and bow window to front, looking towards the Stray.