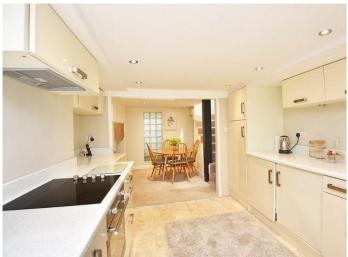

# LOWER GROUND FLOOR DINING KITCHEN

Dining area with multi-fuel stove and glazed door to front looking towards the Stray. The kitchen comprises a range of modern wall and base units with electric hob, integrated oven, fridge and washing machine.