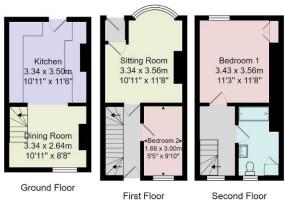

## **OUTSIDE**

On-street parking with parking permit is available. Attractive shared courtyard garden to the rear.

Tenure - Freehold

**Council Tax Band -** C

Total Area: 67.1 m² ... 722 ft²

All measurements are approximate and for display purposes only.