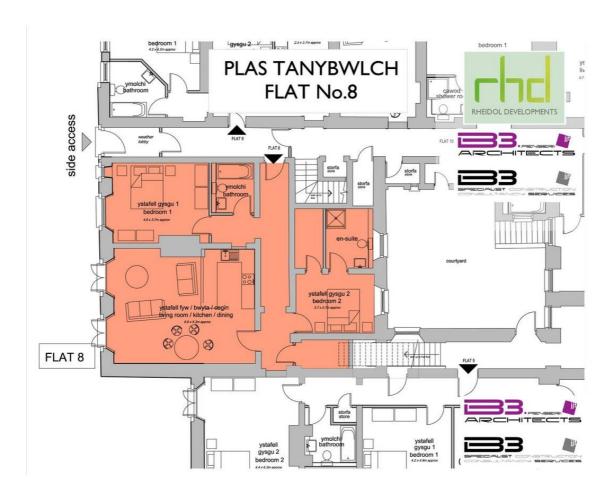

# 8 Plas Tanybwlch, Rhydyfelin, Aberystwyth, SY23 4PZ

## **SERVICE CHARGE**

**VIEWING** 

£110 pcm

Via agent's office:-Jim Raw-Rees & Co 1Chalybeate Street Aberystwyth Ceredigion SY23 1HS (01970) 617179 24-hour answer phone

PRICE: £250,000

Floor layout plan for illustration purposes only. Whilst every attempt has been made to ensure the accuracy, all measurements are approximate and no responsibility is taken for errors and omissions.