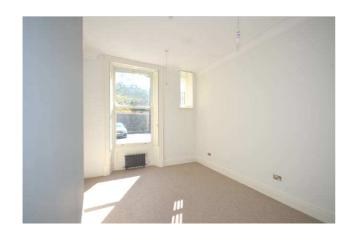

# **BEDROOM 1**

## 15' 1" x 12' 1" (4.6m x 3.68m)

Two windows with shutters. Central heating radiator.