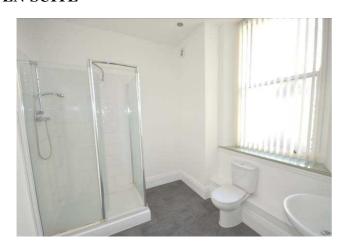

## **MAIN BATHROOM**

Panelled bath. Low flush WC: Pedestal wash hand basin. Tiling to water sensitive areas.