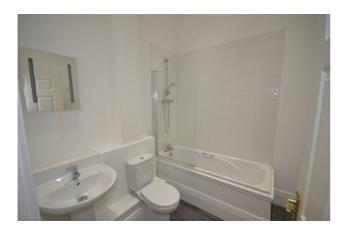

## **EN-SUITE**

Large shower cubicle with tiled wall. Low flush WC: Pedestal wash hand basin. Window.