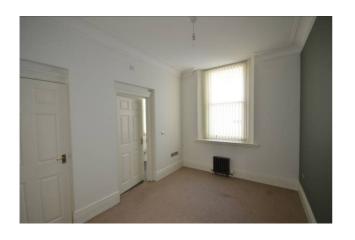

# **BEDROOM 2**

11' 9" x 10' 6" (3.58m x 3.2m) Window. Central heating radiator. Built in cupboard.