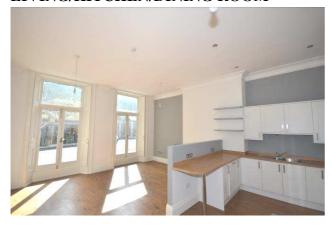

#### LIVING/KITCHEN/DINING ROOM

## 21' 8" x 17' 4" (6.6m x 5.28m)

Two large French doors from patio to lounge area with internal shutters. Two central heating radiators.

Fitted white kitchen units with inset single drainer stainless steel sink unit. Wooden worktop. Inset electric hob with stainless steel extractor over. Fitted electric oven with microwave over. Integral dishwasher. Breakfast bar.