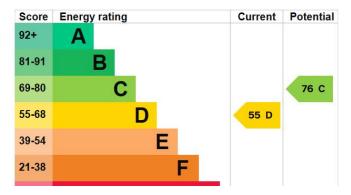

FLOOR

BEDROOM FOUR 19' 10" x 11' 10" (6.05m x 3.61m)

**ENSUITE BATHROOM** 

**OUTSIDE** 

REAR GARDEN

#### Southdown Place, Brighton, BN1 6FP

Approximate Gross Internal Area = 132.1 sq m / 1422 sq ft





Second Floor



First Floor



Illustration for identification purposes only, measurements are approximate, not to scale. Imageplansurveys @ 2023

### Picture this...

This is the ideal property to come home to after a long day. Relaxing in your attractive rear garden whilst enjoying a few drinks in the sun, could there be a better way to switch off.

Why not take a short ride into town and really soak up Brighton & Hove's cosmopolitan atmosphere by exploring around the wide range of bars, restaurants and shops on offer. This City really is known for its entertainment and lifestyle.



Agents Note: Whilst every care has been taken to prepare these sales particulars, they are for guidance purposes only. All measurements are approximate are for general guidance purposes only and whilst every care has been taken to ensure their accuracy, they should not be relied upon and potential buyers are advised to recheck the measurements