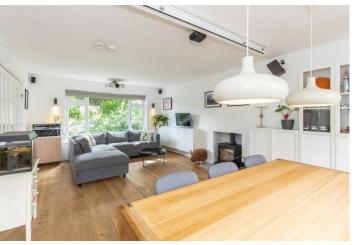

The property is arranged over three floors and comprises of: Entrance hall, open plan living/dinning room leading to a modern kitchen and green-house to the side, four bedrooms, cloakroom, a modern shower room and en suite bathroom. The rear garden is superb with both lawn & decked sun patio areas, it is also fully enclosed making it safe & secure for children and pets to play out in. The sun patio is definitely the best spot to enjoy a glass of wine (or two) on a Summer's evening or a little al fresco dining!