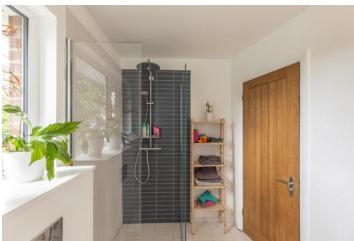

The property is arranged over three floors and comprises of: Entrance hall, open plan living/dinning room leading to a modern kitchen and green-house to the side, four bedrooms, cloakroom, a modern shower room and en suite bathroom. The rear garden is superb with both lawn & decked sun patio areas, it is also fully enclosed making it safe & secure for children and pets to play out in. The sun patio is definitely the best spot to enjoy a glass of wine (or two) on a Summer's evening or a little al fresco dining!

BEDROOMTWO 13' 1" x 10' 8" (3.99m x 3.25m)

BEDROOM THREE 13' 0" x 6' 7" (3.96m x 2.01m)

FAMILY SHOWER ROOM SECOND FLOOR

BEDROOM FOUR 19' 10" x 11' 10" (6.05m x 3.61m)

**ENSUITE BATHROOM** 

**OUTSIDE** 

REAR GARDEN