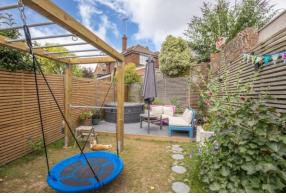

The property is arranged over three floors and comprises of: Entrance hall, open plan living/dinning room leading to a modern kitchen and green-house to the side, four bedrooms, cloakroom, a modern shower room and en suite bathroom. The rear garden is superb with both lawn & decked sun patio areas, it is also fully enclosed making it safe & secure for children and pets to play out in. The sun patio is definitely the best spot to enjoy a glass of wine (or two) on a Summer's evening or a little al fresco dining!

### Picture this...

This is the ideal property to come home to after a long day. Relaxing in your attractive rear garden whilst enjoying a few drinks in the sun, could there be a better way to switch off.