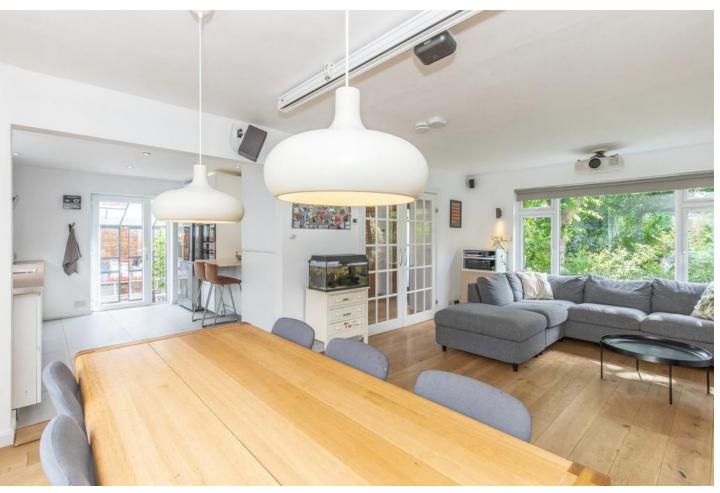

The property is arranged over three floors and comprises of: Entrance hall, open plan living/dinning room leading to a modern kitchen and green-house to the side, four bedrooms, cloakroom, a modern shower room and en suite bathroom. The rear garden is superb with both lawn & decked sun patio areas, it is also fully enclosed making it safe & secure for children and pets to play out in. The sun patio is definitely the best spot to enjoy a glass of wine (or two) on a Summer's evening or a little al fresco dining!

## Accommodation

**GROUND FLOOR** 

**ENTRANCE HALL** 

OPEN PLAN LIVING/DINING ROOM 20' 8" x 12' 10" (6.3m x 3.91m)

KITCHEN 12' 10" x 10' 7" (3.91m x 3.23m)

CLOAKROOM

FIRST FLOOR

BEDROOM ONE 13' 0" x 10' 9" (3.96m x 3.28m)