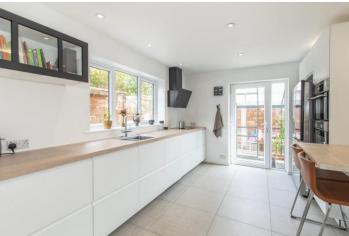

## Accommodation

**GROUND FLOOR** 

**ENTRANCE HALL** 

OPEN PLAN LIVING/DINING ROOM 20' 8" x 12' 10" (6.3m x 3.91m)

KITCHEN 12' 10" x 10' 7" (3.91m x 3.23m)

CLOAKROOM

FIRST FLOOR

BEDROOM ONE 13' 0" x 10' 9" (3.96m x 3.28m)