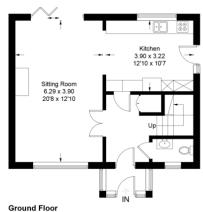

## Accommodation

**GROUND FLOOR** 

**ENTRANCE HALL** 

OPEN PLAN LIVING/DINING ROOM 20' 8" x 12' 10" (6.3m x 3.91m)

KITCHEN 12' 10" x 10' 7" (3.91m x 3.23m)

CLOAKROOM

FIRST FLOOR

BEDROOM ONE 13' 0" x 10' 9" (3.96m x 3.28m)

#### Southdown Place, Brighton, BN1 6FP

Approximate Gross Internal Area = 132.1 sq m / 1422 sq ft

Second Floor

First Floor

Illustration for identification purposes only, measurements are approximate, not to scale. Imageplansurveys @ 2023