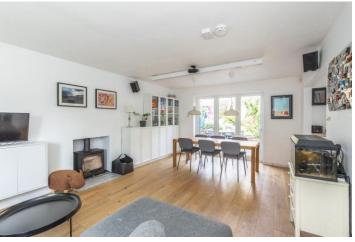

The property is arranged over three floors and comprises of: Entrance hall, open plan living/dinning room leading to a modern kitchen and green-house to the side, four bedrooms, cloakroom, a modern shower room and en suite bathroom. The rear garden is superb with both lawn & decked sun patio areas, it is also fully enclosed making it safe & secure for children and pets to play out in. The sun patio is definitely the best spot to enjoy a glass of wine (or two) on a Summer's evening or a little al fresco dining!