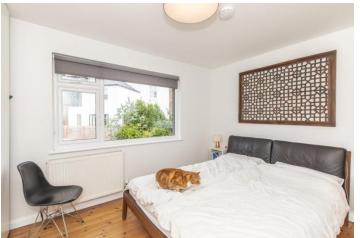

## Accommodation

**GROUND FLOOR** 

**ENTRANCE HALL** 

OPEN PLAN LIVING/DINING ROOM 20' 8" x 12' 10" (6.3m x 3.91m)

KITCHEN 12' 10" x 10' 7" (3.91m x 3.23m)

CLOAKROOM

FIRST FLOOR

BEDROOM ONE 13' 0" x 10' 9" (3.96m x 3.28m)

BEDROOMTWO 13' 1" x 10' 8" (3.99m x 3.25m)

BEDROOM THREE 13' 0" x 6' 7" (3.96m x 2.01m)

FAMILY SHOWER ROOM SECOND FLOOR

BEDROOM FOUR 19' 10" x 11' 10" (6.05m x 3.61m)

**ENSUITE BATHROOM** 

**OUTSIDE** 

REAR GARDEN