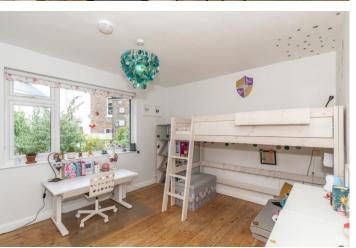

The property is arranged over three floors and comprises of: Entrance hall, open plan living/dinning room leading to a modern kitchen and green-house to the side, four bedrooms, cloakroom, a modern shower room and en suite bathroom. The rear garden is superb with both lawn & decked sun patio areas, it is also fully enclosed making it safe & secure for children and pets to play out in. The sun patio is definitely the best spot to enjoy a glass of wine (or two) on a Summer's evening or a little al fresco dining!

## Accommodation

**GROUND FLOOR** 

**ENTRANCE HALL** 

OPEN PLAN LIVING/DINING ROOM 20' 8" x 12' 10" (6.3m x 3.91m)

KITCHEN 12' 10" x 10' 7" (3.91m x 3.23m)

CLOAKROOM

FIRST FLOOR

BEDROOM ONE 13' 0" x 10' 9" (3.96m x 3.28m)

BEDROOMTWO 13' 1" x 10' 8" (3.99m x 3.25m)

BEDROOM THREE 13' 0" x 6' 7" (3.96m x 2.01m)

FAMILY SHOWER ROOM SECOND FLOOR

BEDROOM FOUR 19' 10" x 11' 10" (6.05m x 3.61m)

**ENSUITE BATHROOM** 

**OUTSIDE** 

REAR GARDEN