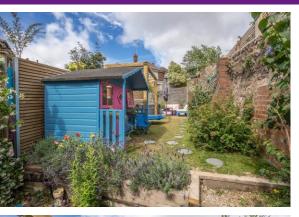

The property is arranged over three floors and comprises of: Entrance hall, open plan living/dinning room leading to a modern kitchen and green-house to the side, four bedrooms, cloakroom, a modern shower room and en suite bathroom. The rear garden is superb with both lawn & decked sun patio areas, it is also fully enclosed making it safe & secure for children and pets to play out in. The sun patio is definitely the best spot to enjoy a glass of wine (or two) on a Summer's evening or a little al fresco dining!

### Picture this...

This is the ideal property to come home to after a long day. Relaxing in your attractive rear garden whilst enjoying a few drinks in the sun, could there be a better way to switch off.