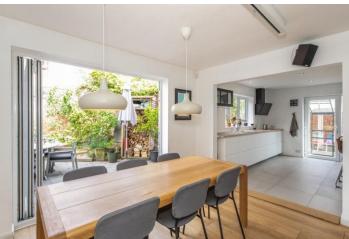

The property is arranged over three floors and comprises of: Entrance hall, open plan living/dinning room leading to a modern kitchen and green-house to the side, four bedrooms, cloakroom, a modern shower room and en suite bathroom. The rear garden is superb with both lawn & decked sun patio areas, it is also fully enclosed making it safe & secure for children and pets to play out in. The sun patio is definitely the best spot to enjoy a glass of wine (or two) on a Summer's evening or a little al fresco dining!

## Accommodation

**GROUND FLOOR** 

**ENTRANCE HALL** 

OPEN PLAN LIVING/DINING ROOM 20' 8" x 12' 10" (6.3m x 3.91m)

KITCHEN 12' 10" x 10' 7" (3.91m x 3.23m)

CLOAKROOM

FIRST FLOOR

BEDROOM ONE 13' 0" x 10' 9" (3.96m x 3.28m)