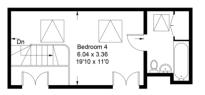

BEDROOMTWO 13' 1" x 10' 8" (3.99m x 3.25m)

BEDROOM THREE 13' 0" x 6' 7" (3.96m x 2.01m)

FAMILY SHOWER ROOM SECOND FLOOR

BEDROOM FOUR 19' 10" x 11' 10" (6.05m x 3.61m)

**ENSUITE BATHROOM** 

**OUTSIDE** 

REAR GARDEN

#### Southdown Place, Brighton, BN1 6FP

Approximate Gross Internal Area = 132.1 sq m / 1422 sq ft

Second Floor

First Floor

Illustration for identification purposes only, measurements are approximate, not to scale. Imageplansurveys @ 2023