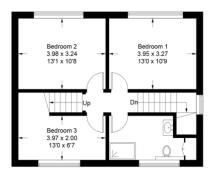

## Accommodation

**GROUND FLOOR** 

**ENTRANCE HALL** 

OPEN PLAN LIVING/DINING ROOM 20' 8" x 12' 10" (6.3m x 3.91m)

KITCHEN 12' 10" x 10' 7" (3.91m x 3.23m)

CLOAKROOM

FIRST FLOOR

BEDROOM ONE 13' 0" x 10' 9" (3.96m x 3.28m)

BEDROOMTWO 13' 1" x 10' 8" (3.99m x 3.25m)

BEDROOM THREE 13' 0" x 6' 7" (3.96m x 2.01m)

FAMILY SHOWER ROOM SECOND FLOOR

BEDROOM FOUR 19' 10" x 11' 10" (6.05m x 3.61m)

**ENSUITE BATHROOM** 

**OUTSIDE** 

REAR GARDEN

#### Southdown Place, Brighton, BN1 6FP

Approximate Gross Internal Area = 132.1 sq m / 1422 sq ft

Second Floor

First Floor

Illustration for identification purposes only, measurements are approximate, not to scale. Imageplansurveys @ 2023