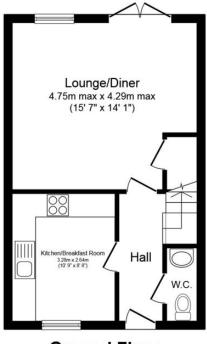

McFarlane are pleased to offer a well presented three bedroom semi-detached property in Haydon End to the North of Swindon. The property briefly comprises of hallway leading to fully fitted kitchen with appliances, cloakroom and large lounge/diner with French doors leading to the rear garden. The first floor comprises of family bathroom and three good sized bedrooms, the master with built in wardrobes and en-suite shower room. The property also benefits from gas central heating and a single garage with driveway for further parking.

Floor area 36.4 sq.m. (392 sq.ft.) approx

**First Floor** 

Floor area 36.4 sq.m. (392 sq.ft.) approx

Total floor area 72.8 sq.m. (784 sq.ft.) approx

This plan is for illustration purposes only and may not be representative of the property. Plan not to scale