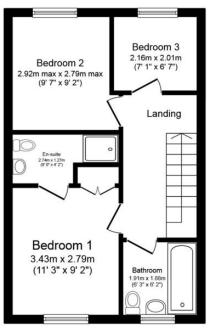

McFarlane are pleased to offer a well presented three bedroom semi-detached property in Haydon End to the North of Swindon. The property briefly comprises of hallway leading to fully fitted kitchen with appliances, cloakroom and large lounge/diner with French doors leading to the rear garden. The first floor comprises of family bathroom and three good sized bedrooms, the master with built in wardrobes and en-suite shower room. The property also benefits from gas central heating and a single garage with driveway for further parking.

Floor area 36.4 sq.m. (392 sq.ft.) approx

**First Floor** 

Floor area 36.4 sq.m. (392 sq.ft.) approx

Total floor area 72.8 sq.m. (784 sq.ft.) approx

This plan is for illustration purposes only and may not be representative of the property. Plan not to scale